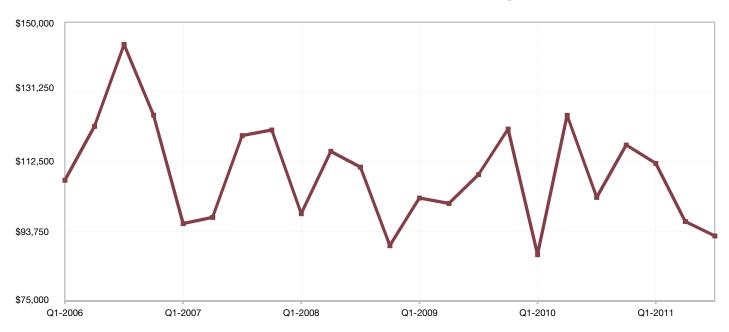

| 64788 | \$0 🖈 0.0%                | \$0 🗭 0.0%          | 0.0% 🖒 0.0%                  | 0 🖈 0.0%         | 0 🖈 0.0%         |  |  |

Q3-2011



## **Buchanan County, MO**

| <b>Key Metrics</b>           | Q3-2011   | 1-Yr Chg |  |  |
|------------------------------|-----------|----------|--|--|
| Median Sales Price           | \$92,500  | - 10.1%  |  |  |
| Average Sales Price          | \$121,120 | + 3.0%   |  |  |
| Pct. of Orig. Price Received | 84.9%     | - 5.2%   |  |  |
| Homes for Sale               | 180       | - 20.4%  |  |  |
| Closed Sales                 | 74        | + 19.4%  |  |  |
| Months Supply                | 8.3       | - 23.4%  |  |  |
| Days on Market               | 138       | + 52.9%  |  |  |



#### **Historical Median Sales Price for Buchanan County, MO**



Q3-2011



# **Buchanan County ZIP Codes**

|       | <b>Median Sales Price</b> | Average Sales Price | Pct. of Orig. Price Received | Days on Market   | Closed Sales     |
|-------|---------------------------|---------------------|------------------------------|------------------|------------------|
|       | Q3-2011 1-Yr Chg          | Q3-2011 1-Yr Chg    | Q3-2011 1-Yr Chg             | Q3-2011 1-Yr Chg | Q3-2011 1-Yr Chg |
| 64401 | \$0 🕹 - 100.0%            | \$0 🕹 - 100.0%      | 0.0% 🕹 - 100.0%              | 0 🕹 - 100.0%     | 0 🕹 - 100.0%     |
| 64440 | \$0 • 0.0%                | \$0 🖈 0.0%          | 0.0% 🗭 0.0%                  | 0 🖈 0.0%         | 0 🖈 0.0%         |
| 64443 | \$0 • 0.0%                | \$0 🖈 0.0%          | 0.0% 🗭 0.0%                  | 0 🖈 0.0%         |