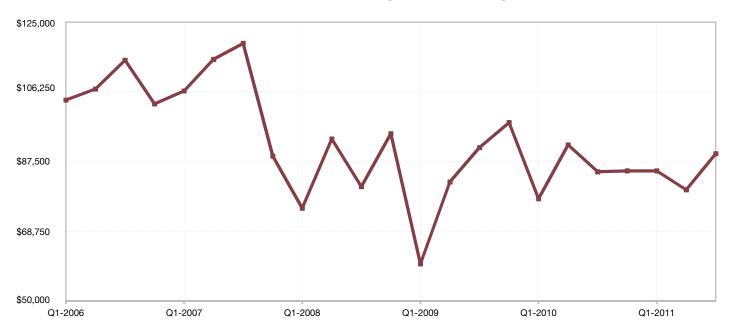

## **Bourbon County, KS**

| <b>Key Metrics</b>           | Q3-2011  | 1-Yr Chg |
|------------------------------|----------|----------|
| Median Sales Price           | \$64,600 | + 61.5%  |
| Average Sales Price          | \$64,600 | + 22.0%  |
| Pct. of Orig. Price Received | 80.9%    | - 14.1%  |
| Homes for Sale               | 14       | - 6.7%   |
| Closed Sales                 | 1        | - 75.0%  |
| Months Supply                | 11.7     | + 24.4%  |
| Days on Market               | 51       | - 44.3%  |

#### **Historical Median Sales Price for Bourbon County, KS**

Q3-2011