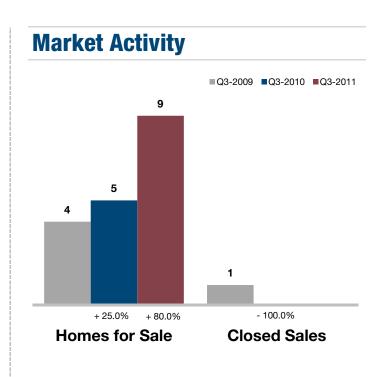

## **Coffey County, KS**

| <b>Key Metrics</b>           | Q3-2011 | 1-Yr Chg |
|------------------------------|---------|----------|
| Median Sales Price           | \$0     | 0.0%     |
| Average Sales Price          | \$0     | 0.0%     |
| Pct. of Orig. Price Received | 0.0%    | 0.0%     |
| Homes for Sale               | 9       | + 80.0%  |
| Closed Sales                 | 0       | 0.0%     |
| Months Supply                | 9.0     | + 125.0% |
| Days on Market               | 0       | 0.0%     |