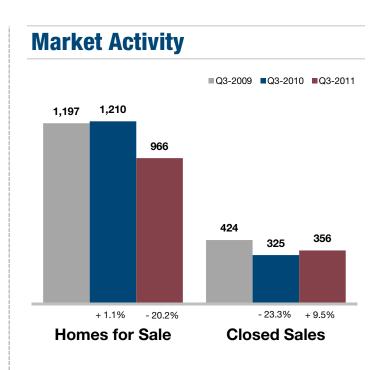

## **Wyandotte County, KS**

| <b>Key Metrics</b>           | Q3-2011  | 1-Yr Chg |  |  |
|------------------------------|----------|----------|--|--|
| Median Sales Price           | \$56,890 | + 16.1%  |  |  |
| Average Sales Price          | \$75,959 | - 0.4%   |  |  |
| Pct. of Orig. Price Received | 87.9%    | + 0.7%   |  |  |
| Homes for Sale               | 966      | - 20.2%  |  |  |
| Closed Sales                 | 356      | + 9.5%   |  |  |
| Months Supply                | 8.3      | - 16.4%  |  |  |
| Days on Market               | 101      | + 17.5%  |  |  |