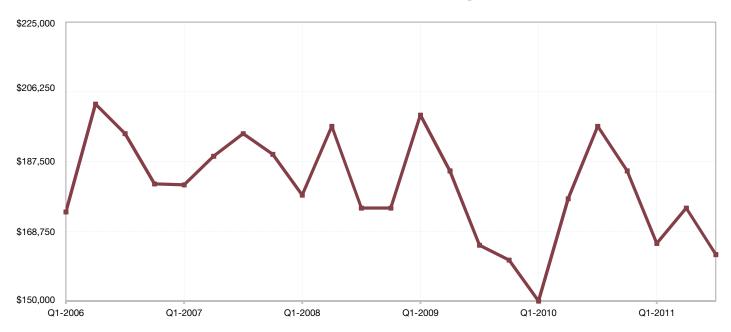

## **Douglas County, KS**

| <b>Key Metrics</b>           | Q3-2011   | 1-Yr Chg |  |  |
|------------------------------|-----------|----------|--|--|
| Median Sales Price           | \$134,900 | - 16.0%  |  |  |
| Average Sales Price          | \$157,532 | - 3.8%   |  |  |
| Pct. of Orig. Price Received | 92.0%     | - 1.7%   |  |  |
| Homes for Sale               | 210       | - 7.9%   |  |  |
| Closed Sales                 | 75        | + 25.0%  |  |  |
| Months Supply                | 8.9       | - 7.9%   |  |  |
| Days on Market               | 71        | + 15.0%  |  |  |

#### **Historical Median Sales Price for Douglas County, KS**

Q3-2011