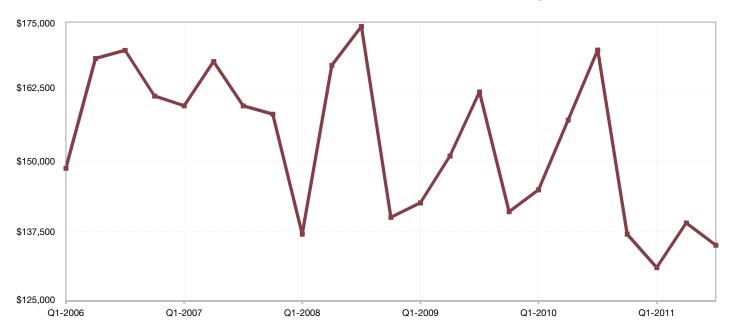

## **Atchison County, KS**

| <b>Key Metrics</b>           | Q3-2011  | 1-Yr Chg |
|------------------------------|----------|----------|
|                              |          |          |
| Median Sales Price           | \$58,000 | - 20.0%  |
| Average Sales Price          | \$78,090 | - 22.0%  |
| Pct. of Orig. Price Received | 88.3%    | - 5.0%   |
| Homes for Sale               | 106      | - 6.2%   |
| Closed Sales                 | 38       | + 22.6%  |
| Months Supply                | 13.3     | - 4.2%   |
| Days on Market               | 123      | + 17.5%  |

#### **Historical Median Sales Price for Atchison County, KS**

Q3-2011