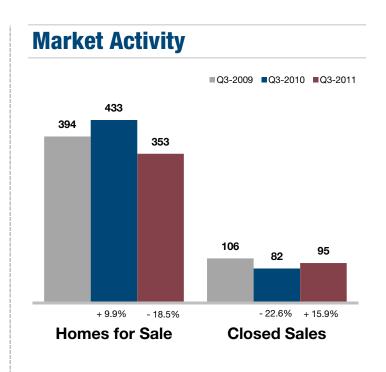

## **Douglas County, KS**

| <b>Key Metrics</b>           | Q3-2011   | 1-Yr Chg |  |  |
|------------------------------|-----------|----------|--|--|
| Median Sales Price           | \$134,900 | - 16.0%  |  |  |
| Average Sales Price          | \$157,532 | - 3.8%   |  |  |
| Pct. of Orig. Price Received | 92.0%     | - 1.7%   |  |  |
| Homes for Sale               | 210       | - 7.9%   |  |  |
| Closed Sales                 | 75        | + 25.0%  |  |  |
| Months Supply                | 8.9       | - 7.9%   |  |  |
| Days on Market               | 71        | + 15.0%  |  |  |