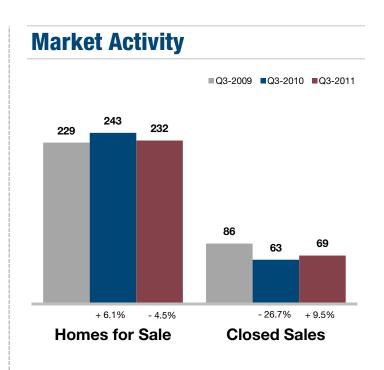

# Franklin County, KS

| <b>Key Metrics</b>           | Q3-2011  | 1-Yr Chg |
|------------------------------|----------|----------|
|                              |          |          |
| Median Sales Price           | \$76,416 | - 15.0%  |
| Average Sales Price          | \$94,433 | - 0.0%   |
| Pct. of Orig. Price Received | 85.9%    | - 1.1%   |
| Homes for Sale               | 232      | - 4.5%   |
| Closed Sales                 | 69       | + 9.5%   |
| Months Supply                | 11.6     | - 13.3%  |
| Days on Market               | 109      | + 8.0%   |