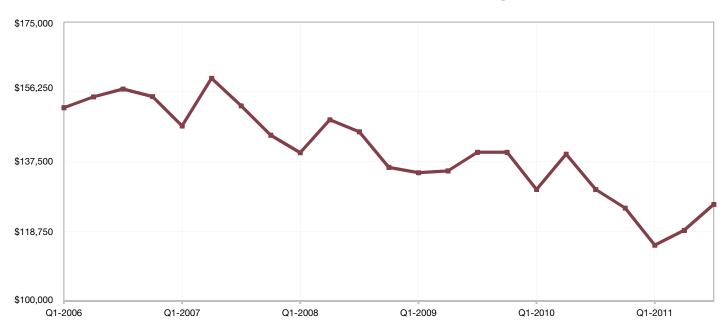

## **Johnson County, KS**

| <b>Key Metrics</b>           | Q3-2011   | 1-Yr Chg |
|------------------------------|-----------|----------|
| Median Sales Price           | \$200,000 | - 4.1%   |
| Average Sales Price          | \$243,136 | - 5.7%   |
| Pct. of Orig. Price Received | 93.1%     | + 0.2%   |
| Homes for Sale               | 4,169     | - 14.8%  |
| Closed Sales                 | 2,108     | + 32.8%  |
| Months Supply                | 7.0       | - 12.1%  |
| Days on Market               | 93        | + 8.1%   |