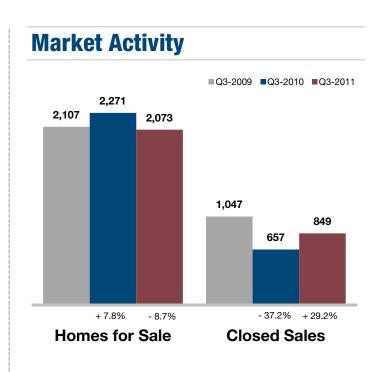

## **Clay County, MO**

| <b>Key Metrics</b>           | Q3-2011   | 1-Yr Chg |
|------------------------------|-----------|----------|
| Median Sales Price           | \$129,900 | - 9.2%   |
| Average Sales Price          | \$142,802 | - 13.9%  |
| Pct. of Orig. Price Received | 90.5%     | - 1.3%   |
| Homes for Sale               | 2,073     | - 8.7%   |
| Closed Sales                 | 849       | + 29.2%  |
| Months Supply                | 8.3       | - 2.9%   |
| Days on Market               | 111       | + 18.7%  |