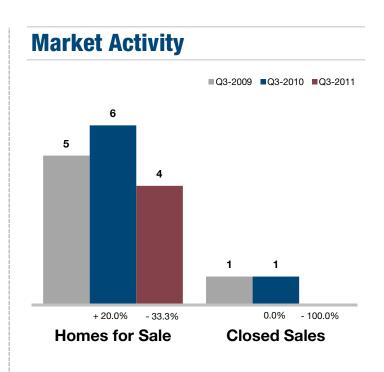

## **Coffey County, KS**

| <b>Key Metrics</b>           | Q3-2011 | 1-Yr Chg |
|------------------------------|---------|----------|
| Median Sales Price           | \$0     | 0.0%     |
| Average Sales Price          | \$0     | 0.0%     |
| Pct. of Orig. Price Received | 0.0%    | 0.0%     |
| Homes for Sale               | 9       | + 80.0%  |
| Closed Sales                 | 0       | 0.0%     |
| Months Supply                | 9.0     | + 125.0% |
| Days on Market               | 0       | 0.0%     |