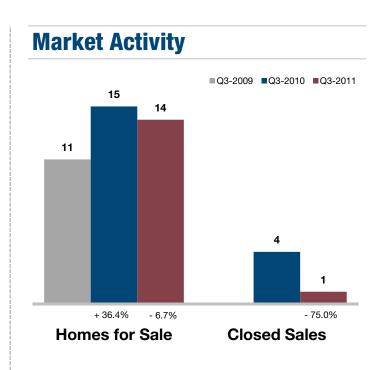

## **Bourbon County, KS**

| <b>Key Metrics</b>           | Q3-2011  | 1-Yr Chg |
|------------------------------|----------|----------|
| Median Sales Price           | \$64,600 | + 61.5%  |
| Average Sales Price          | \$64,600 | + 22.0%  |
| Pct. of Orig. Price Received | 80.9%    | - 14.1%  |
| Homes for Sale               | 14       | - 6.7%   |
| Closed Sales                 | 1        | - 75.0%  |
| Months Supply                | 11.7     | + 24.4%  |
| Days on Market               | 51       | - 44.3%  |