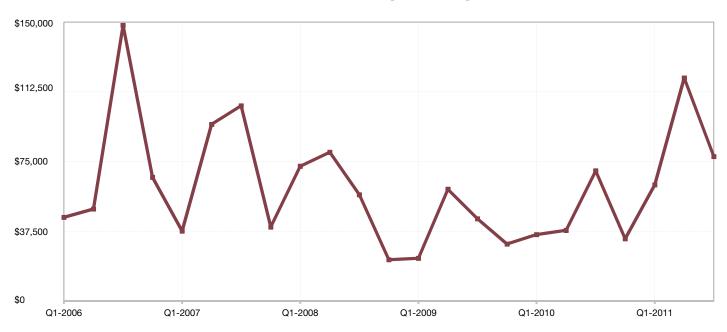

b>-</b> 100.0% | 0       | <b>-</b> 100.0% |
| 64670 | \$0       | ⇒ 0.0%          | \$0       | ⇒ 0.0%      | 0.0%         | ⇒ 0.0%           | 0       | ⇒ 0.0%          | 0       | ⇒ 0.0%          |

#### Q3-2011



# **Henry County, MO**

| <b>Key Metrics</b>           | Q3-2011  | 1-Yr Chg |
|------------------------------|----------|----------|
| Median Sales Price           | \$77,733 | + 11.0%  |
| Average Sales Price          | \$81,305 | + 16.4%  |
| Pct. of Orig. Price Received | 90.6%    | + 9.6%   |
| Homes for Sale               | 24       | - 14.3%  |
| Closed Sales                 | 7        | 0.0%     |
| Months Supply                | 17.1     | + 40.8%  |
| Days on Market               | 82       | + 31.4%  |



### **Historical Median Sales Price for Henry County, MO**



Q3-2011



# **Henry County ZIP Codes**

|       | <b>Median Sales Price</b> | Average Sales Price         | Pct. of Orig. Price Received | Days on Market   | Closed Sales     |
|-------|---------------------------|-----------------------------|------------------------------|------------------|------------------|
|       | Q3-2011 1-Yr Ch           | g Q3-2011 1-Yr Chg          | Q3-2011 1-Yr Chg             | Q3-2011 1-Yr Chg | Q3-2011 1-Yr Chg |
| 64726 | \$0 👚 + 915.2             | % \$91,367 <b>+</b> 915.2%  | 87.7% 👚 + 60.7%              | 82 🕹 - 53.7%     | 2 1 + 100.0%     |
| 64733 | \$0 🖈 0.0%                | \$0 🗭 0.0%                  | 0.0% 🖈 0.0%                  | 0 🖈 0.0%         | 0 🖈 0.0%         |
| 64735 | \$142,750 + 93.79         | 6 \$142,750 <b>+</b> 124.0% | 93.4