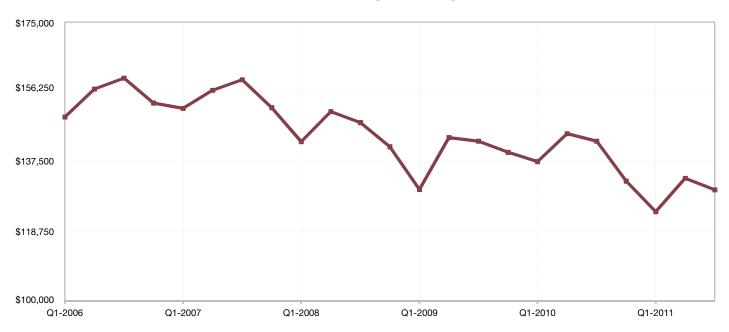

## **Atchison County, KS**

| <b>Key Metrics</b>           | Q3-2011  | 1-Yr Chg |
|------------------------------|----------|----------|
|                              |          |          |
| Median Sales Price           | \$58,000 | - 20.0%  |
| Average Sales Price          | \$78,090 | - 22.0%  |
| Pct. of Orig. Price Received | 88.3%    | - 5.0%   |
| Homes for Sale               | 106      | - 6.2%   |
| Closed Sales                 | 38       | + 22.6%  |
| Months Supply                | 13.3     | - 4.2%   |
| Days on Market               | 123      | + 17.5%  |

#### **Historical Median Sales Price for Atchison County, KS**

Q3-2011