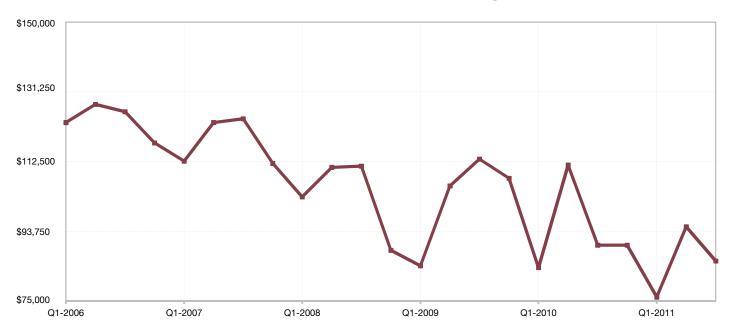

| 0 🖈 0.0%         | 0 🖈 0.0%         |
| 65360 | \$0 🖈 0.0%                | \$0 🖈 0.0%                  | 0.0% 🖈 0.0%                  | 0 🖈 0.0%         | 0 🖈 0.0%         |

Q3-2011



## **Jackson County, MO**

| <b>Key Metrics</b>           | Q3-2011   | 1-Yr Chg |
|------------------------------|-----------|----------|
| Median Sales Price           | \$85,750  | - 4.7%   |
| Average Sales Price          | \$110,524 | - 5.7%   |
| Pct. of Orig. Price Received | 89.2%     | + 0.1%   |
| Homes for Sale               | 5,657     | - 15.7%  |
| Closed Sales                 | 2,129     | + 22.1%  |
| Months Supply                | 8.7       | - 11.2%  |
| Days on Market               | 100       | + 13.6%  |



### **Historical Median Sales Price for Jackson County, MO**



Q3-2011



# **Jackson County ZIP Codes**

|       | Median Sales Price  | Average Sales Price | Pct. of Orig. Price Received | Days on Market   | Closed Sales     |  |  |
|-------|---------------------|---------------------|------------------------------|------------------|------------------|--|--|
|       | Q3-2011 1-Yr Chg    | Q3-2011 1-Yr Chg    | Q3-2011 1-Yr Chg             | Q3-2011 1-Yr Chg | Q3-2011 1-Yr Chg |  |  |
| 64002 | \$0 🖒 0.0%          | \$0 🗭 0.0%          | 0.0% 🖒 0.0%                  | 0 🖒 0.0%         | 0 🖈 0.0%         |  |  |
| 64013 | \$0 🗭 0.0%          | \$0 🖈 0.0%          | 0.0% 🔷 0.0%                  | 0 🔷 0.0%         | 0 🔷 0.0%         |  |  |
| 64014 | \$113,750 👚 + 10.4% | \$138,103 👚 + 12.2% | 92.3% 👚 + 2.4%               | 99 👚 + 37.2%     | 72 👚 +