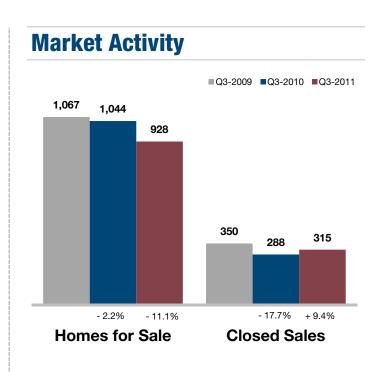

## **Cass County, MO**

| <b>Key Metrics</b>           | Q3-2011   | 1-Yr Chg |  |  |
|------------------------------|-----------|----------|--|--|
| Median Sales Price           | \$129,925 | - 3.8%   |  |  |
| Average Sales Price          | \$142,749 | - 7.6%   |  |  |
| Pct. of Orig. Price Received | 91.3%     | + 1.5%   |  |  |
| Homes for Sale               | 928       | - 11.1%  |  |  |
| Closed Sales                 | 315       | + 9.4%   |  |  |
| Months Supply                | 10.2      | - 10.9%  |  |  |
| Days on Market               | 112       | + 4.1%   |  |  |