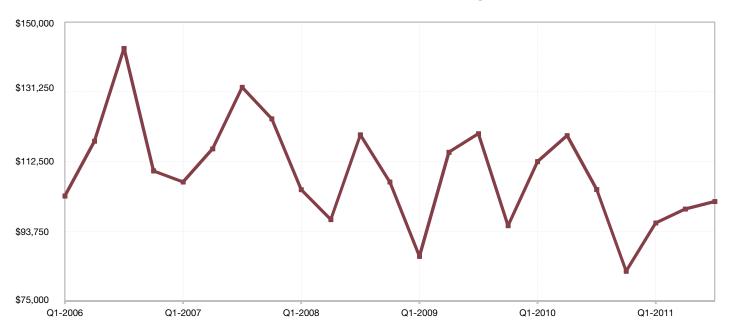

## **Bourbon County, KS**

| <b>Key Metrics</b>           | Q3-2011  | 1-Yr Chg |
|------------------------------|----------|----------|
| Median Sales Price           | \$64,600 | + 61.5%  |
| Average Sales Price          | \$64,600 | + 22.0%  |
| Pct. of Orig. Price Received | 80.9%    | - 14.1%  |
| Homes for Sale               | 14       | - 6.7%   |
| Closed Sales                 | 1        | - 75.0%  |
| Months Supply                | 11.7     | + 24.4%  |
| Days on Market               | 51       | - 44.3%  |

#### **Historical Median Sales Price for Bourbon County, KS**

Q3-2011