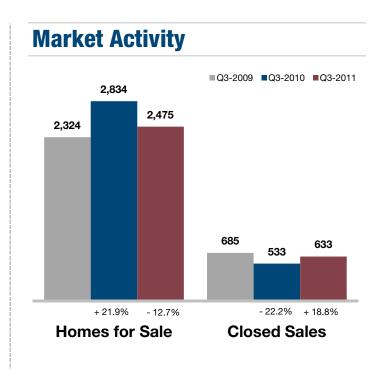

# **Jefferson County, KS**

| <b>Key Metrics</b>           | Q3-2011   | 1-Yr Chg |
|------------------------------|-----------|----------|
| Median Sales Price           | \$126,000 | - 3.1%   |
| Average Sales Price          | \$129,345 | - 7.6%   |
| Pct. of Orig. Price Received | 89.9%     | - 0.6%   |
| Homes for Sale               | 2,475     | - 12.7%  |
| Closed Sales                 | 633       | + 18.8%  |
| Months Supply                | 12.7      | - 16.0%  |
| Days on Market               | 105       | + 11.1%  |