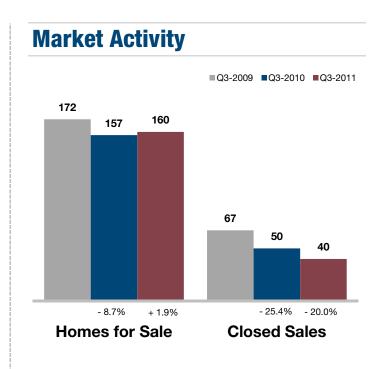

## **Atchison County, KS**

| <b>Key Metrics</b>           | Q3-2011  | 1-Yr Chg |
|------------------------------|----------|----------|
|                              |          |          |
| Median Sales Price           | \$58,000 | - 20.0%  |
| Average Sales Price          | \$78,090 | - 22.0%  |
| Pct. of Orig. Price Received | 88.3%    | - 5.0%   |
| Homes for Sale               | 106      | - 6.2%   |
| Closed Sales                 | 38       | + 22.6%  |
| Months Supply                | 13.3     | - 4.2%   |
| Days on Market               | 123      | + 17.5%  |