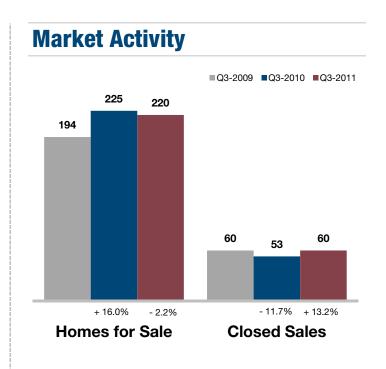

## **Atchison County, KS**

| <b>Key Metrics</b>           | Q3-2011  | 1-Yr Chg |
|------------------------------|----------|----------|
|                              |          |          |
| Median Sales Price           | \$58,000 | - 20.0%  |
| Average Sales Price          | \$78,090 | - 22.0%  |
| Pct. of Orig. Price Received | 88.3%    | - 5.0%   |
| Homes for Sale               | 106      | - 6.2%   |
| Closed Sales                 | 38       | + 22.6%  |
| Months Supply                | 13.3     | - 4.2%   |
| Days on Market               | 123      | + 17.5%  |