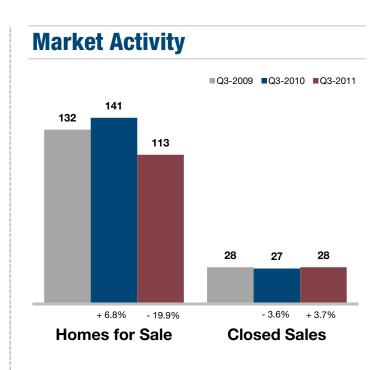

## **Bates County, MO**

| <b>Key Metrics</b>           | Q3-2011         | 1-Yr Chg |
|------------------------------|-----------------|----------|
| Madian Calas Drias           | <b>\$00.500</b> | 45.00/   |
| Median Sales Price           | \$80,500        | + 15.2%  |
| Average Sales Price          | \$97,979        | + 11.5%  |
| Pct. of Orig. Price Received | 86.5%           | + 3.3%   |
| Homes for Sale               | 113             | - 19.9%  |
| Closed Sales                 | 28              | + 3.7%   |
| Months Supply                | 18.3            | - 19.9%  |
| Days on Market               | 164             | + 14.9%  |