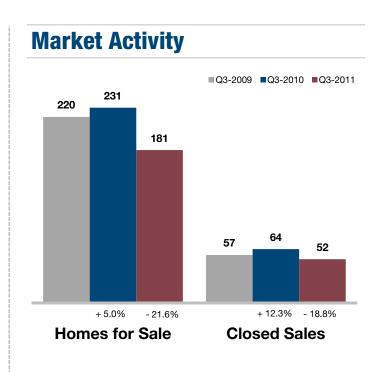

## **Atchison County, KS**

| <b>Key Metrics</b>           | Q3-2011  | 1-Yr Chg |
|------------------------------|----------|----------|
|                              |          |          |
| Median Sales Price           | \$58,000 | - 20.0%  |
| Average Sales Price          | \$78,090 | - 22.0%  |
| Pct. of Orig. Price Received | 88.3%    | - 5.0%   |
| Homes for Sale               | 106      | - 6.2%   |
| Closed Sales                 | 38       | + 22.6%  |
| Months Supply                | 13.3     | - 4.2%   |
| Days on Market               | 123      | + 17.5%  |