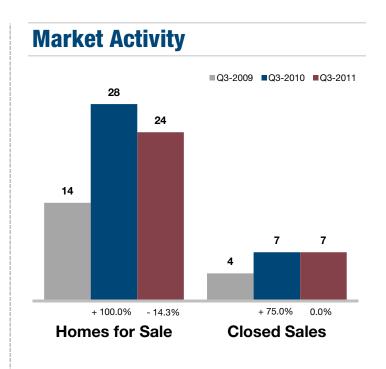

## **Coffey County, KS**

| <b>Key Metrics</b>           | Q3-2011 | 1-Yr Chg |
|------------------------------|---------|----------|
| Median Sales Price           | \$0     | 0.0%     |
| Average Sales Price          | \$0     | 0.0%     |
| Pct. of Orig. Price Received | 0.0%    | 0.0%     |
| Homes for Sale               | 9       | + 80.0%  |
| Closed Sales                 | 0       | 0.0%     |
| Months Supply                | 9.0     | + 125.0% |
| Days on Market               | 0       | 0.0%     |

#### **Historical Median Sales Price for Coffey County, KS**

Q3-2011