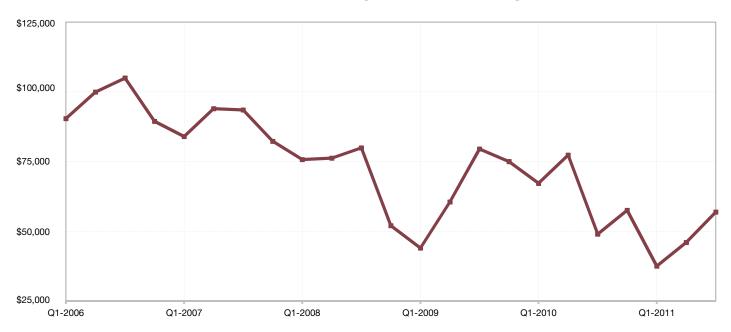

## **Atchison County, KS**

| <b>Key Metrics</b>           | Q3-2011  | 1-Yr Chg |
|------------------------------|----------|----------|
|                              |          |          |
| Median Sales Price           | \$58,000 | - 20.0%  |
| Average Sales Price          | \$78,090 | - 22.0%  |
| Pct. of Orig. Price Received | 88.3%    | - 5.0%   |
| Homes for Sale               | 106      | - 6.2%   |
| Closed Sales                 | 38       | + 22.6%  |
| Months Supply                | 13.3     | - 4.2%   |
| Days on Market               | 123      | + 17.5%  |

#### **Historical Median Sales Price for Atchison County, KS**

Q3-2011