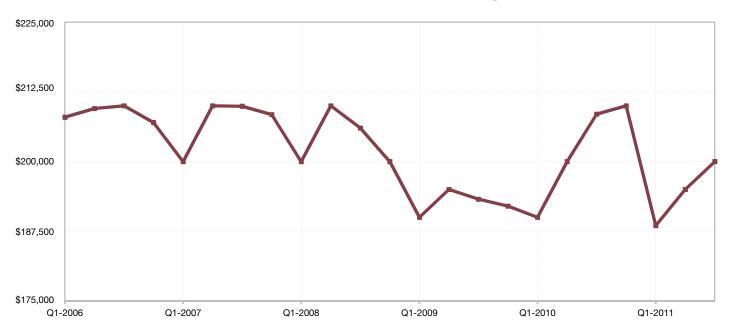

## **Leavenworth County, KS**

| <b>Key Metrics</b>           | Q3-2011   | 1-Yr Chg |
|------------------------------|-----------|----------|
| Median Sales Price           | \$135,000 | - 20.6%  |
| Average Sales Price          | \$150,297 | - 11.4%  |
| Pct. of Orig. Price Received | 91.8%     | + 0.3%   |
| Homes for Sale               | 608       | - 3.0%   |
| Closed Sales                 | 188       | + 25.3%  |
| Months Supply                | 10.5      | - 2.5%   |
| Days on Market               | 114       | + 11.8%  |