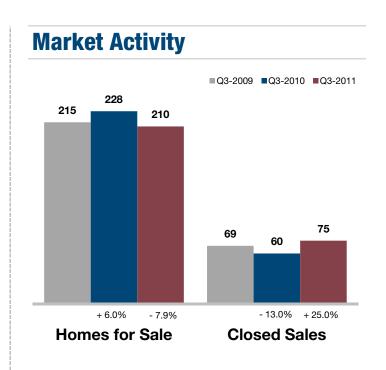

## **Douglas County, KS**

| <b>Key Metrics</b>           | Q3-2011   | 1-Yr Chg |  |  |
|------------------------------|-----------|----------|--|--|
| Median Sales Price           | \$134,900 | - 16.0%  |  |  |
| Average Sales Price          | \$157,532 | - 3.8%   |  |  |
| Pct. of Orig. Price Received | 92.0%     | - 1.7%   |  |  |
| Homes for Sale               | 210       | - 7.9%   |  |  |
| Closed Sales                 | 75        | + 25.0%  |  |  |
| Months Supply                | 8.9       | - 7.9%   |  |  |
| Days on Market               | 71        | + 15.0%  |  |  |