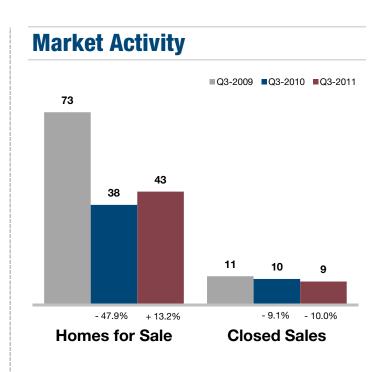

## **Osage County, KS**

| <b>Key Metrics</b>           | Q3-2011  | 1-Yr Chg |
|------------------------------|----------|----------|
| Median Sales Price           | \$63,000 | - 35.1%  |
| Average Sales Price          | \$88,778 | - 2.4%   |
| Pct. of Orig. Price Received | 80.2%    | - 7.3%   |
| Homes for Sale               | 43       | + 13.2%  |
| Closed Sales                 | 9        | - 10.0%  |
| Months Supply                | 17.5     | + 89.0%  |
| Days on Market               | 133      | + 54.8%  |