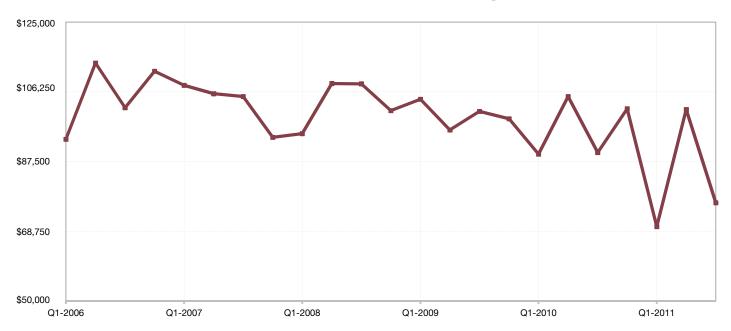

## **Bourbon County, KS**

| <b>Key Metrics</b>           | Q3-2011  | 1-Yr Chg |
|------------------------------|----------|----------|
| Median Sales Price           | \$64,600 | + 61.5%  |
| Average Sales Price          | \$64,600 | + 22.0%  |
| Pct. of Orig. Price Received | 80.9%    | - 14.1%  |
| Homes for Sale               | 14       | - 6.7%   |
| Closed Sales                 | 1        | - 75.0%  |
| Months Supply                | 11.7     | + 24.4%  |
| Days on Market               | 51       | - 44.3%  |

#### **Historical Median Sales Price for Bourbon County, KS**

Q3-2011