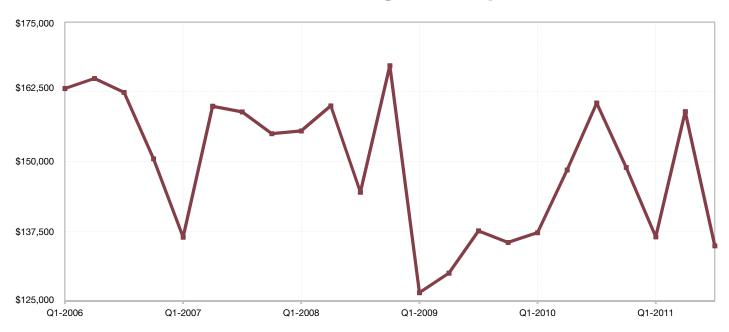

## **Atchison County, KS**

| <b>Key Metrics</b>           | Q3-2011  | 1-Yr Chg |
|------------------------------|----------|----------|
|                              |          |          |
| Median Sales Price           | \$58,000 | - 20.0%  |
| Average Sales Price          | \$78,090 | - 22.0%  |
| Pct. of Orig. Price Received | 88.3%    | - 5.0%   |
| Homes for Sale               | 106      | - 6.2%   |
| Closed Sales                 | 38       | + 22.6%  |
| Months Supply                | 13.3     | - 4.2%   |
| Days on Market               | 123      | + 17.5%  |

#### **Historical Median Sales Price for Atchison County, KS**

Q3-2011