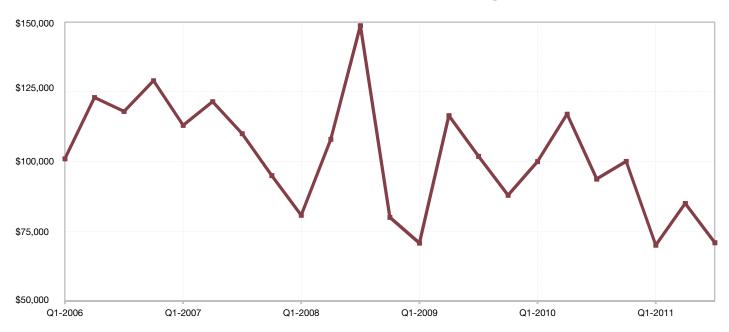

## **Atchison County, KS**

| <b>Key Metrics</b>           | Q3-2011  | 1-Yr Chg |
|------------------------------|----------|----------|
|                              |          |          |
| Median Sales Price           | \$58,000 | - 20.0%  |
| Average Sales Price          | \$78,090 | - 22.0%  |
| Pct. of Orig. Price Received | 88.3%    | - 5.0%   |
| Homes for Sale               | 106      | - 6.2%   |
| Closed Sales                 | 38       | + 22.6%  |
| Months Supply                | 13.3     | - 4.2%   |
| Days on Market               | 123      | + 17.5%  |

#### **Historical Median Sales Price for Atchison County, KS**

Q3-2011