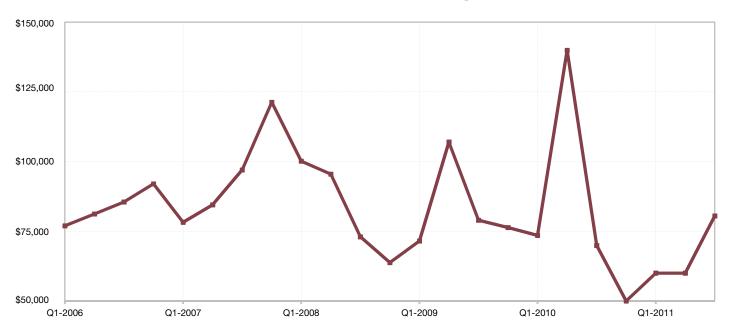

## **Bourbon County, KS**

| <b>Key Metrics</b>           | Q3-2011  | 1-Yr Chg |
|------------------------------|----------|----------|
| Median Sales Price           | \$64,600 | + 61.5%  |
| Average Sales Price          | \$64,600 | + 22.0%  |
| Pct. of Orig. Price Received | 80.9%    | - 14.1%  |
| Homes for Sale               | 14       | - 6.7%   |
| Closed Sales                 | 1        | - 75.0%  |
| Months Supply                | 11.7     | + 24.4%  |
| Days on Market               | 51       | - 44.3%  |

#### **Historical Median Sales Price for Bourbon County, KS**

Q3-2011