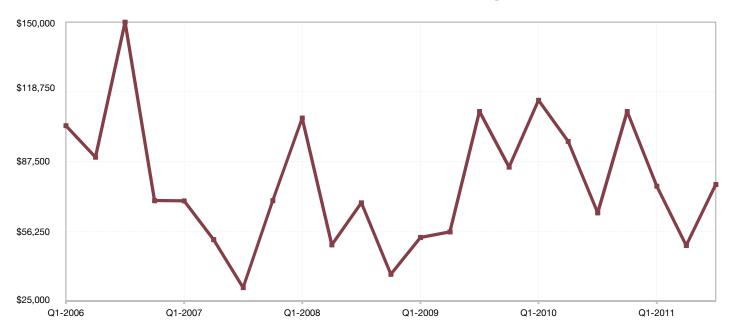

16 + 60.0%       |
| 64508 | \$0 • 0.0%                | \$0 🖈 0.0%          | 0.0% 🗭 0.0%                  | 0 🖈 0.0%         | 0 🖒 0.0%         |

Q3-2011



## Caldwell County, MO

| <b>Key Metrics</b>           | Q3-2011  | 1-Yr Chg |  |  |
|------------------------------|----------|----------|--|--|
| Median Sales Price           | \$77,250 | + 19.8%  |  |  |
| Average Sales Price          | \$74,100 | - 24.3%  |  |  |
| Pct. of Orig. Price Received | 93.5%    | + 9.9%   |  |  |
| Homes for Sale               | 53       | - 10.2%  |  |  |
| Closed Sales                 | 10       | + 11.1%  |  |  |
| Months Supply                | 14.5     | + 0.0%   |  |  |
| Days on Market               | 145      | + 25.3%  |  |  |



#### **Historical Median Sales Price for Caldwell County, MO**



Q3-2011



# **Caldwell County ZIP Codes**

|       | Median Sales | s Price  | Average 9 | Sales Price     | Pct. of Orig | . Price Received | Days on Market |                 | Closed Sales |                 |
|-------|--------------|----------|-----------|-----------------|--------------|------------------|----------------|-----------------|--------------|-----------------|
|       | Q3-2011 1-   | -Yr Chg  | Q3-2011   | 1-Yr Chg        | Q3-2011      | 1-Yr Chg         | Q3-2011        | 1-Yr Chg        | Q3-2011      | 1-Yr Chg        |
| 64429 | \$0 ↓        | - 100.0% | \$0       | <b>-</b> 100.0% | 0.0%         | - 100.0%         | 0              | - 100.0%        | 0            | <b>-</b> 100.0% |
| 64465 | \$0 ➡        | 0.0%     | \$0       | → 0.0%          | 0.0%         | →