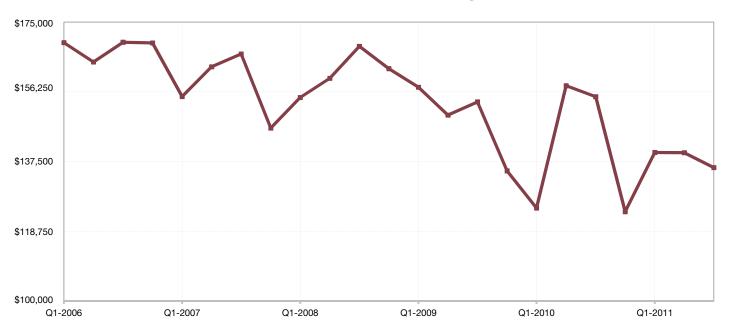

## **Atchison County, KS**

| <b>Key Metrics</b>           | Q3-2011  | 1-Yr Chg |
|------------------------------|----------|----------|
|                              |          |          |
| Median Sales Price           | \$58,000 | - 20.0%  |
| Average Sales Price          | \$78,090 | - 22.0%  |
| Pct. of Orig. Price Received | 88.3%    | - 5.0%   |
| Homes for Sale               | 106      | - 6.2%   |
| Closed Sales                 | 38       | + 22.6%  |
| Months Supply                | 13.3     | - 4.2%   |
| Days on Market               | 123      | + 17.5%  |

#### **Historical Median Sales Price for Atchison County, KS**

Q3-2011