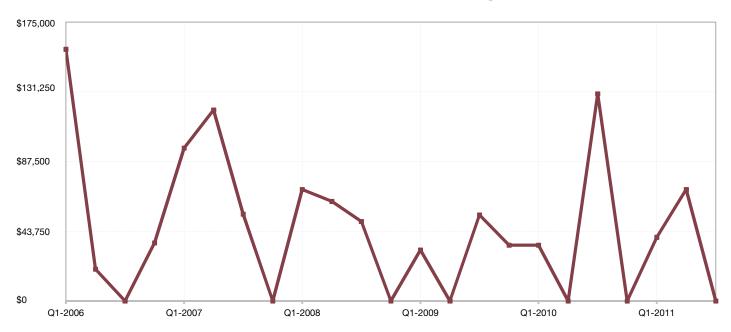

| 0       | → 0.0%          |
| 64671 | \$57,000    | - 68.3%  | \$57,000  | - 62.9%                      | 96.6%   | 1             | + 12.2%  | 20       | - 88.9%         | 1       | - 66.7%         |

Q3-2011



# St. Clair County, MO

| <b>Key Metrics</b>           | Q3-2011 | 1-Yr Chg |
|------------------------------|---------|----------|
| Median Sales Price           | \$0     | - 100.0% |
| Average Sales Price          | \$0     | - 100.0% |
| Pct. of Orig. Price Received | 0.0%    | - 100.0% |
| Homes for Sale               | 4       | - 33.3%  |
| Closed Sales                 | 0       | - 100.0% |
| Months Supply                | 4.0     | - 33.3%  |
| Days on Market               | 0       | - 100.0% |



### **Historical Median Sales Price for St. Clair County, MO**



Q3-2011



# **St. Clair County ZIP Codes**

|       | Median  | Median Sales Price |        |         | Average Sales Price |          |         | Pct. of Orig. Price Received |          | Days on Market |               |          | Closed Sales |               |          |  |
|-------|---------|--------------------|--------|---------|---------------------|----------|---------|------------------------------|----------|----------------|---------------|----------|--------------|---------------|----------|--|
|       | Q3-2011 | 1-                 | Yr Chg | Q3-2011 | 1-                  | -Yr Chg  | Q3-2011 | -                            | I-Yr Chg | Q3-2011        | 1             | -Yr Chg  | Q3-2011      | 1-            | Yr Chg   |  |
| 64724 | \$0     | $\Rightarrow$      | 0.0%   | \