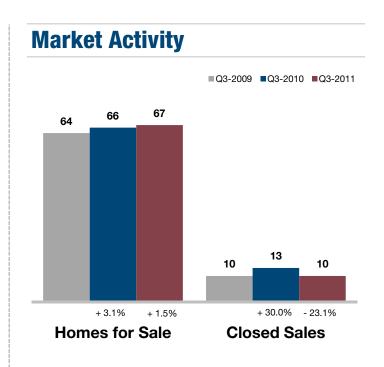

## **Miami County, KS**

| <b>Key Metrics</b>           | Q3-2011   | 1-Yr Chg |
|------------------------------|-----------|----------|
| Median Sales Price           | \$135,900 | - 12.3%  |
| Average Sales Price          | \$148,623 | - 3.5%   |
| Pct. of Orig. Price Received | 89.7%     | + 0.2%   |
| Homes for Sale               | 353       | - 18.5%  |
| Closed Sales                 | 95        | + 15.9%  |
| Months Supply                | 12.9      | - 16.2%  |
| Days on Market               | 122       | + 33.1%  |