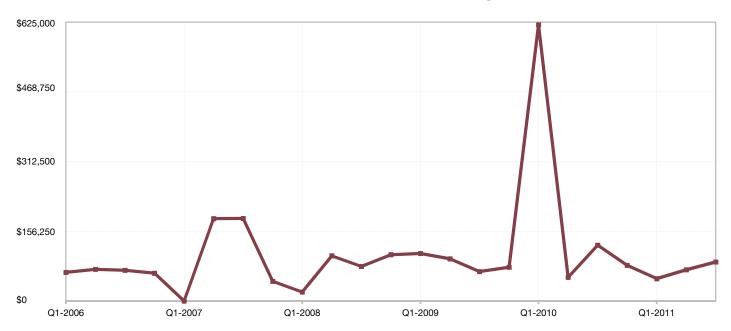

## **Atchison County, KS**

| <b>Key Metrics</b>           | Q3-2011  | 1-Yr Chg |
|------------------------------|----------|----------|
|                              |          |          |
| Median Sales Price           | \$58,000 | - 20.0%  |
| Average Sales Price          | \$78,090 | - 22.0%  |
| Pct. of Orig. Price Received | 88.3%    | - 5.0%   |
| Homes for Sale               | 106      | - 6.2%   |
| Closed Sales                 | 38       | + 22.6%  |
| Months Supply                | 13.3     | - 4.2%   |
| Days on Market               | 123      | + 17.5%  |

#### **Historical Median Sales Price for Atchison County, KS**

Q3-2011