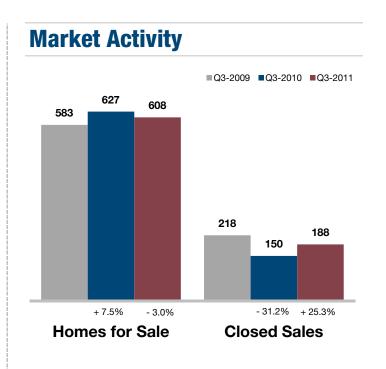

## **Leavenworth County, KS**

| <b>Key Metrics</b>           | Q3-2011   | 1-Yr Chg |
|------------------------------|-----------|----------|
| Median Sales Price           | \$135,000 | - 20.6%  |
| Average Sales Price          | \$150,297 | - 11.4%  |
| Pct. of Orig. Price Received | 91.8%     | + 0.3%   |
| Homes for Sale               | 608       | - 3.0%   |
| Closed Sales                 | 188       | + 25.3%  |
| Months Supply                | 10.5      | - 2.5%   |
| Days on Market               | 114       | + 11.8%  |