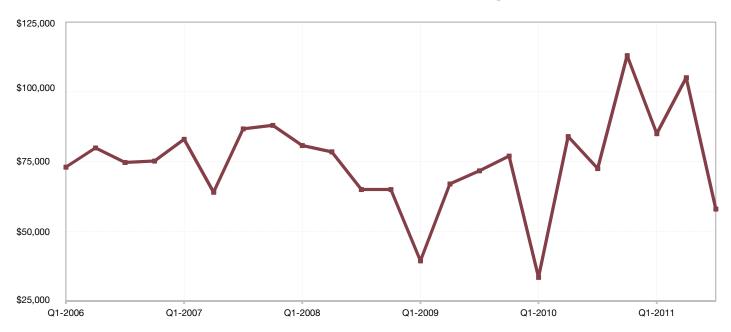

| <b>-</b> 100.0%  | 0.0%    | ₽             | - 100.0%   | 0       | <b>-</b> 100.0%  | 0            | <b>-</b> 100.0%  |  |

#### Q3-2011



## **Atchison County, KS**

| <b>Key Metrics</b>           | Q3-2011  | 1-Yr Chg |
|------------------------------|----------|----------|
|                              |          |          |
| Median Sales Price           | \$58,000 | - 20.0%  |
| Average Sales Price          | \$78,090 | - 22.0%  |
| Pct. of Orig. Price Received | 88.3%    | - 5.0%   |
| Homes for Sale               | 106      | - 6.2%   |
| Closed Sales                 | 38       | + 22.6%  |
| Months Supply                | 13.3     | - 4.2%   |
| Days on Market               | 123      | + 17.5%  |



#### **Historical Median Sales Price for Atchison County, KS**



Q3-2011



# **Atchison County ZIP Codes**

|       | <b>Median Sales Price</b> |          | Average : | Sales Price | Pct. of Orig | . Price Received | Days o  | n Market | Closed Sales |          |  |
|-------|---------------------------|----------|-----------|-------------|--------------|------------------|---------|----------|--------------|----------|--|
|       | Q3-2011                   | 1-Yr Chg | Q3-2011   | 1-Yr Chg    | Q3-2011      | 1-Yr Chg         | Q3-2011 | 1-Yr Chg | Q3-2011      | 1-Yr Chg |  |
| 66002 | \$0                       | - 19.3%  | \$82,983  | - 19.0%     | 88.2%        | - 4.9%           | 114     | + 5.9%   | 34           | + 13.3%  |  |
| 66016 | \$0                       | → 0.0%   | \$0       | → 0.0%      | 0.0%         | → 0.0%           | 0       |