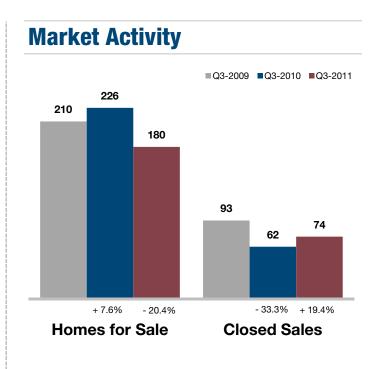

## **Buchanan County, MO**

| <b>Key Metrics</b>           | Q3-2011   | 1-Yr Chg |  |  |
|------------------------------|-----------|----------|--|--|
| Median Sales Price           | \$92,500  | - 10.1%  |  |  |
| Average Sales Price          | \$121,120 | + 3.0%   |  |  |
| Pct. of Orig. Price Received | 84.9%     | - 5.2%   |  |  |
| Homes for Sale               | 180       | - 20.4%  |  |  |
| Closed Sales                 | 74        | + 19.4%  |  |  |
| Months Supply                | 8.3       | - 23.4%  |  |  |
| Days on Market               | 138       | + 52.9%  |  |  |