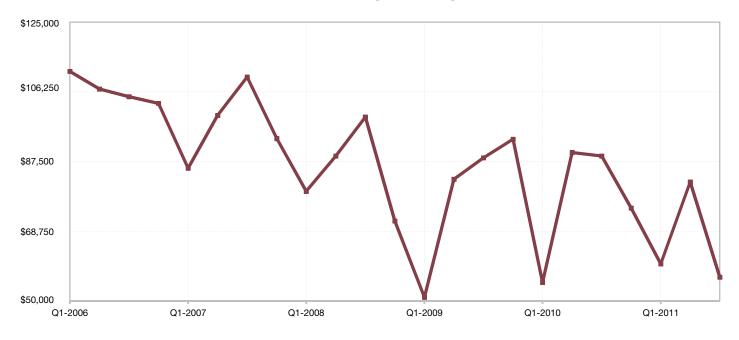

|  |  |
| 64484 | \$0 🗭 0.0%                | \$0 🖈 0.0%                     | 0.0% 🔷 0.0%                  | 0 🖈 0.0%         | 0 🖈 0.0%         |  |  |

Q3-2011



## **Ray County, MO**

| <b>Key Metrics</b>           | Q3-2011  | 1-Yr Chg |  |  |
|------------------------------|----------|----------|--|--|
| Median Sales Price           | \$56,405 | - 36.6%  |  |  |
| Average Sales Price          | \$76,268 | - 19.3%  |  |  |
| Pct. of Orig. Price Received | 82.6%    | - 5.6%   |  |  |
| Homes for Sale               | 181      | - 21.6%  |  |  |
| Closed Sales                 | 52       | - 18.8%  |  |  |
| Months Supply                | 10.2     | - 9.5%   |  |  |
| Days on Market               | 118      | + 33.3%  |  |  |



### **Historical Median Sales Price for Ray County, MO**



Q3-2011



# **Ray County ZIP Codes**

|       | Median Sale | s Price  | Average S | Pct. of Orig. Price Received |         |               | Days o   | n Market | Closed Sales    |         |                 |
|-------|-------------|----------|-----------|------------------------------|---------|---------------|----------|----------|-----------------|---------|-----------------|
|       | Q3-2011 1   | -Yr Chg  | Q3-2011   | 1-Yr Chg                     | Q3-2011 | 1             | I-Yr Chg | Q3-2011  | 1-Yr Chg        | Q3-2011 | 1-Yr Chg        |
| 64017 | \$0 ♣       | - 100.0% | \$0       | <b>-</b> 100.0%              | 0.0%    | 1             | - 100.0% | 0        | <b>-</b> 100.0% | 0       | <b>-</b> 100.0% |
| 64024 | \$73,750    | - 26.8%  | \$76,938  | - 17.0%