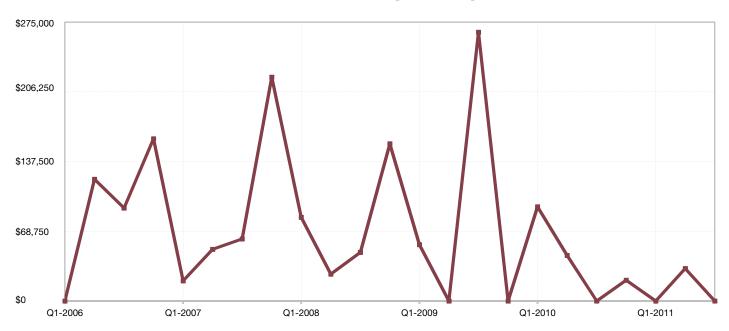

## **Bourbon County, KS**

| <b>Key Metrics</b>           | Q3-2011  | 1-Yr Chg |
|------------------------------|----------|----------|
| Median Sales Price           | \$64,600 | + 61.5%  |
| Average Sales Price          | \$64,600 | + 22.0%  |
| Pct. of Orig. Price Received | 80.9%    | - 14.1%  |
| Homes for Sale               | 14       | - 6.7%   |
| Closed Sales                 | 1        | - 75.0%  |
| Months Supply                | 11.7     | + 24.4%  |
| Days on Market               | 51       | - 44.3%  |

#### **Historical Median Sales Price for Bourbon County, KS**

Q3-2011