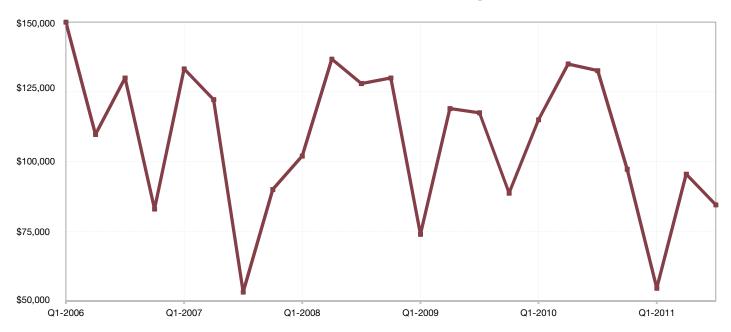

## **Bourbon County, KS**

| <b>Key Metrics</b>           | Q3-2011  | 1-Yr Chg |
|------------------------------|----------|----------|
| Median Sales Price           | \$64,600 | + 61.5%  |
| Average Sales Price          | \$64,600 | + 22.0%  |
| Pct. of Orig. Price Received | 80.9%    | - 14.1%  |
| Homes for Sale               | 14       | - 6.7%   |
| Closed Sales                 | 1        | - 75.0%  |
| Months Supply                | 11.7     | + 24.4%  |
| Days on Market               | 51       | - 44.3%  |

#### **Historical Median Sales Price for Bourbon County, KS**

Q3-2011