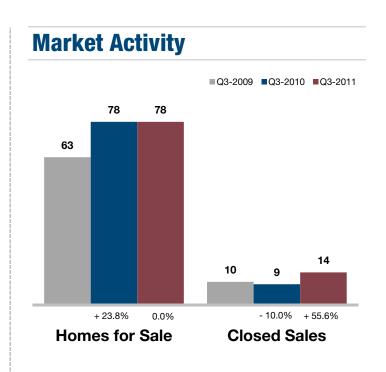

## **Bourbon County, KS**

| <b>Key Metrics</b>           | Q3-2011  | 1-Yr Chg |
|------------------------------|----------|----------|
| Median Sales Price           | \$64,600 | + 61.5%  |
| Average Sales Price          | \$64,600 | + 22.0%  |
| Pct. of Orig. Price Received | 80.9%    | - 14.1%  |
| Homes for Sale               | 14       | - 6.7%   |
| Closed Sales                 | 1        | - 75.0%  |
| Months Supply                | 11.7     | + 24.4%  |
| Days on Market               | 51       | - 44.3%  |