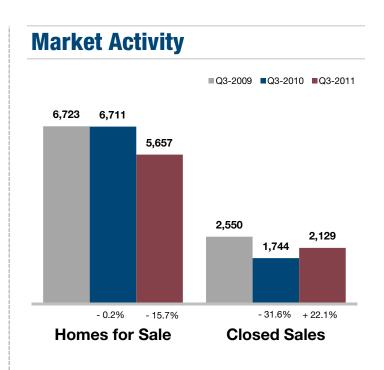

# Franklin County, KS

| <b>Key Metrics</b>           | Q3-2011  | 1-Yr Chg |
|------------------------------|----------|----------|
|                              |          |          |
| Median Sales Price           | \$76,416 | - 15.0%  |
| Average Sales Price          | \$94,433 | - 0.0%   |
| Pct. of Orig. Price Received | 85.9%    | - 1.1%   |
| Homes for Sale               | 232      | - 4.5%   |
| Closed Sales                 | 69       | + 9.5%   |
| Months Supply                | 11.6     | - 13.3%  |
| Days on Market               | 109      | + 8.0%   |