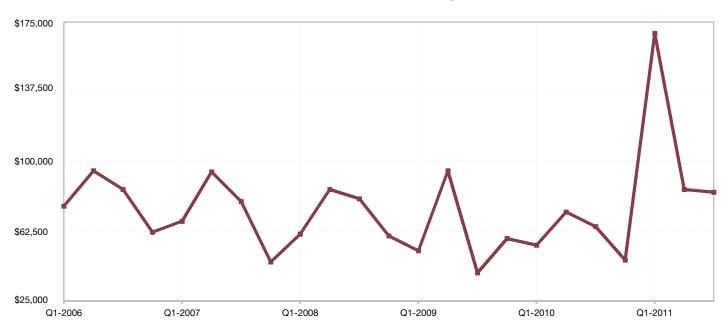

## **Bourbon County, KS**

| <b>Key Metrics</b>           | Q3-2011  | 1-Yr Chg |
|------------------------------|----------|----------|
| Median Sales Price           | \$64,600 | + 61.5%  |
| Average Sales Price          | \$64,600 | + 22.0%  |
| Pct. of Orig. Price Received | 80.9%    | - 14.1%  |
| Homes for Sale               | 14       | - 6.7%   |
| Closed Sales                 | 1        | - 75.0%  |
| Months Supply                | 11.7     | + 24.4%  |
| Days on Market               | 51       | - 44.3%  |

#### **Historical Median Sales Price for Bourbon County, KS**

Q3-2011