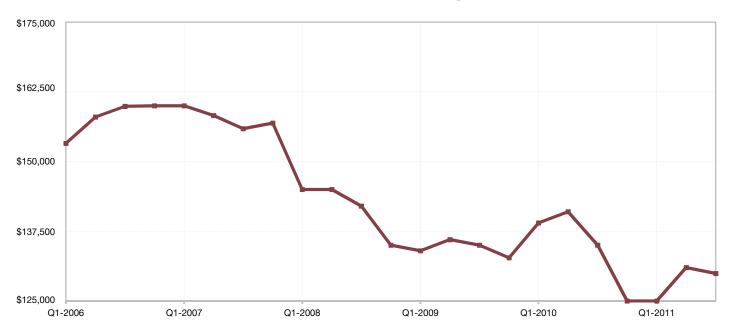

## **Clay County, MO**

| <b>Key Metrics</b>           | Q3-2011   | 1-Yr Chg |
|------------------------------|-----------|----------|
| Median Sales Price           | \$129,900 | - 9.2%   |
| Average Sales Price          | \$142,802 | - 13.9%  |
| Pct. of Orig. Price Received | 90.5%     | - 1.3%   |
| Homes for Sale               | 2,073     | - 8.7%   |
| Closed Sales                 | 849       | + 29.2%  |
| Months Supply                | 8.3       | - 2.9%   |
| Days on Market               | 111       | + 18.7%  |