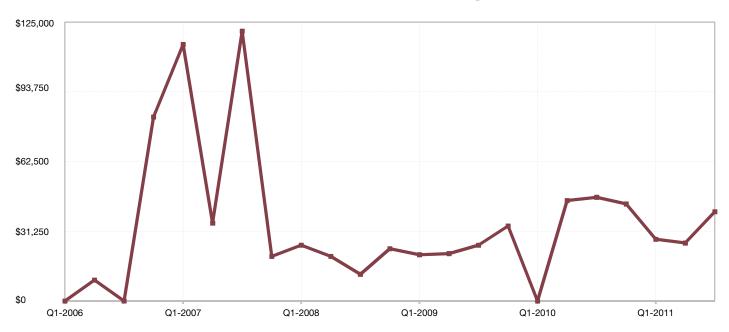

## **Cass County, MO**

| <b>Key Metrics</b>           | Q3-2011   | 1-Yr Chg |  |  |
|------------------------------|-----------|----------|--|--|
| Median Sales Price           | \$129,925 | - 3.8%   |  |  |
| Average Sales Price          | \$142,749 | - 7.6%   |  |  |
| Pct. of Orig. Price Received | 91.3%     | + 1.5%   |  |  |
| Homes for Sale               | 928       | - 11.1%  |  |  |
| Closed Sales                 | 315       | + 9.4%   |  |  |
| Months Supply                | 10.2      | - 10.9%  |  |  |
| Days on Market               | 112       | + 4.1%   |  |  |

## **Clay County, MO**

| <b>Key Metrics</b>           | Q3-2011   | 1-Yr Chg |
|------------------------------|-----------|----------|
| Median Sales Price           | \$129,900 | - 9.2%   |
| Average Sales Price          | \$142,802 | - 13.9%  |
| Pct. of Orig. Price Received | 90.5%     | - 1.3%   |
| Homes for Sale               | 2,073     | - 8.7%   |
| Closed Sales                 | 849       | + 29.2%  |
| Months Supply                | 8.3       | - 2.9%   |
| Days on Market               | 111       | + 18.7%  |