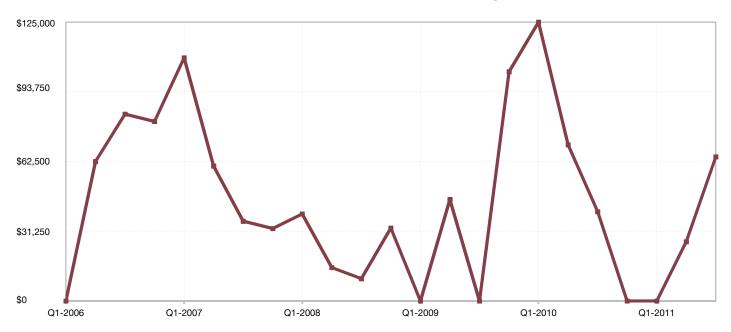

## **Atchison County, KS**

| <b>Key Metrics</b>           | Q3-2011  | 1-Yr Chg |
|------------------------------|----------|----------|
|                              |          |          |
| Median Sales Price           | \$58,000 | - 20.0%  |
| Average Sales Price          | \$78,090 | - 22.0%  |
| Pct. of Orig. Price Received | 88.3%    | - 5.0%   |
| Homes for Sale               | 106      | - 6.2%   |
| Closed Sales                 | 38       | + 22.6%  |
| Months Supply                | 13.3     | - 4.2%   |
| Days on Market               | 123      | + 17.5%  |

#### **Historical Median Sales Price for Atchison County, KS**

Q3-2011