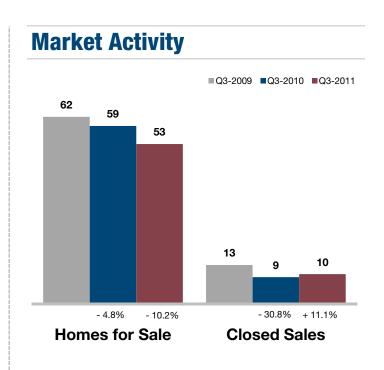

## **Atchison County, KS**

| <b>Key Metrics</b>           | Q3-2011  | 1-Yr Chg |
|------------------------------|----------|----------|
|                              |          |          |
| Median Sales Price           | \$58,000 | - 20.0%  |
| Average Sales Price          | \$78,090 | - 22.0%  |
| Pct. of Orig. Price Received | 88.3%    | - 5.0%   |
| Homes for Sale               | 106      | - 6.2%   |
| Closed Sales                 | 38       | + 22.6%  |
| Months Supply                | 13.3     | - 4.2%   |
| Days on Market               | 123      | + 17.5%  |