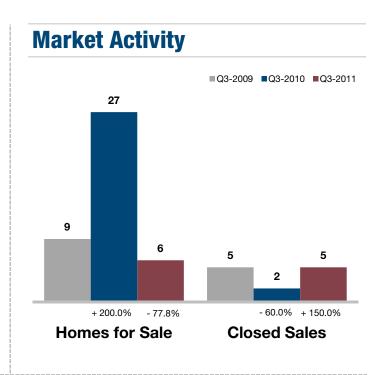

## **Bourbon County, KS**

| <b>Key Metrics</b>           | Q3-2011  | 1-Yr Chg |
|------------------------------|----------|----------|
| Median Sales Price           | \$64,600 | + 61.5%  |
| Average Sales Price          | \$64,600 | + 22.0%  |
| Pct. of Orig. Price Received | 80.9%    | - 14.1%  |
| Homes for Sale               | 14       | - 6.7%   |
| Closed Sales                 | 1        | - 75.0%  |
| Months Supply                | 11.7     | + 24.4%  |
| Days on Market               | 51       | - 44.3%  |