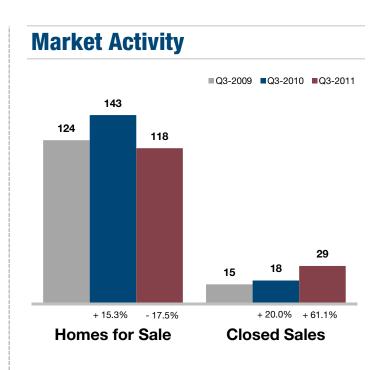

# **Linn County, KS**

| <b>Key Metrics</b>           | Q3-2011   | 1-Yr Chg |
|------------------------------|-----------|----------|
| Median Sales Price           | \$83,500  | + 28.5%  |
| Average Sales Price          | \$106,669 | + 10.2%  |
| Pct. of Orig. Price Received | 83.2%     | - 1.1%   |
| Homes for Sale               | 118       | - 17.5%  |
| Closed Sales                 | 29        | + 61.1%  |
| Months Supply                | 16.3      | - 35.5%  |
| Days on Market               | 142       | + 14.2%  |