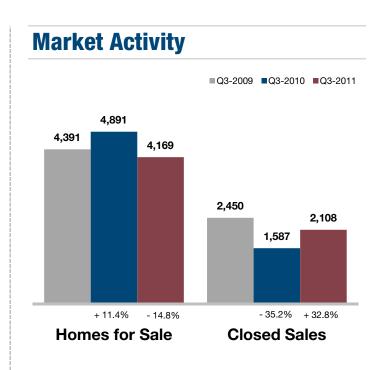

## **Johnson County, KS**

| <b>Key Metrics</b>           | Q3-2011   | 1-Yr Chg |
|------------------------------|-----------|----------|
| Median Sales Price           | \$200,000 | - 4.1%   |
| Average Sales Price          | \$243,136 | - 5.7%   |
| Pct. of Orig. Price Received | 93.1%     | + 0.2%   |
| Homes for Sale               | 4,169     | - 14.8%  |
| Closed Sales                 | 2,108     | + 32.8%  |
| Months Supply                | 7.0       | - 12.1%  |
| Days on Market               | 93        | + 8.1%   |