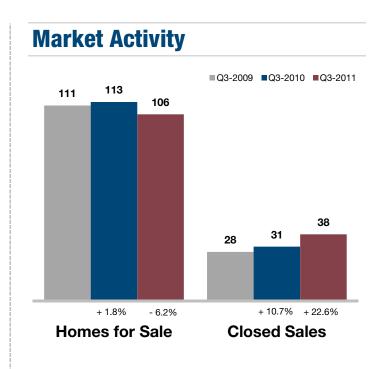

## **Atchison County, KS**

| <b>Key Metrics</b>           | Q3-2011  | 1-Yr Chg |
|------------------------------|----------|----------|
|                              |          |          |
| Median Sales Price           | \$58,000 | - 20.0%  |
| Average Sales Price          | \$78,090 | - 22.0%  |
| Pct. of Orig. Price Received | 88.3%    | - 5.0%   |
| Homes for Sale               | 106      | - 6.2%   |
| Closed Sales                 | 38       | + 22.6%  |
| Months Supply                | 13.3     | - 4.2%   |
| Days on Market               | 123      | + 17.5%  |