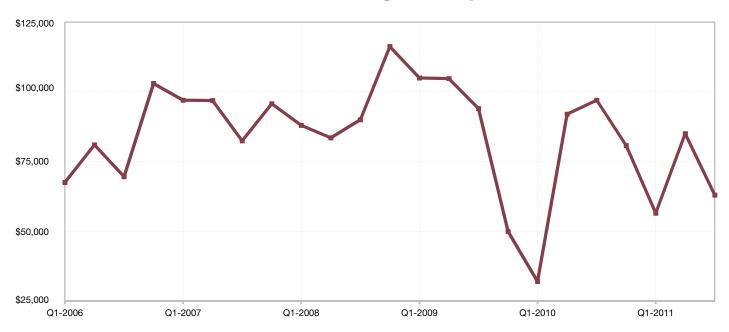

# **Jefferson County, KS**

| <b>Key Metrics</b>           | Q3-2011   | 1-Yr Chg |
|------------------------------|-----------|----------|
| Median Sales Price           | \$126,000 | - 3.1%   |
| Average Sales Price          | \$129,345 | - 7.6%   |
| Pct. of Orig. Price Received | 89.9%     | - 0.6%   |
| Homes for Sale               | 2,475     | - 12.7%  |
| Closed Sales                 | 633       | + 18.8%  |
| Months Supply                | 12.7      | - 16.0%  |
| Days on Market               | 105       | + 11.1%  |

#### **Historical Median Sales Price for Jefferson County, KS**

Q3-2011