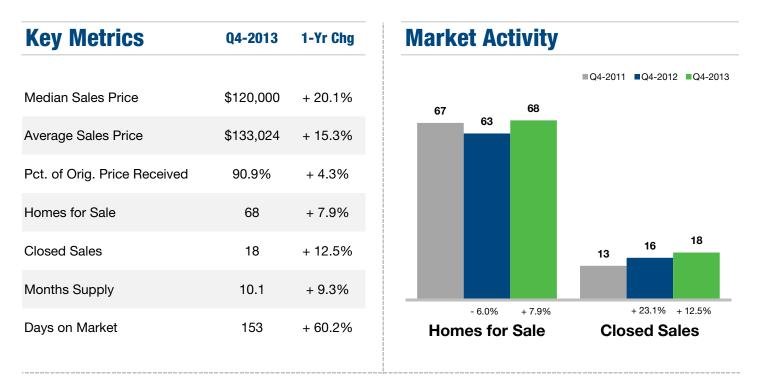

### **Jefferson County, KS**

#### **Historical Median Sales Price for Jefferson County, KS**

### **Jefferson County ZIP Codes**

|       | Median S  | ales Price      | Average   | Sales Price | Pct. of Orig | Price Received | Days o  | n Market        | Close   | ed Sales        |  |
|-------|-----------|-----------------|-----------|-------------|--------------|----------------|---------|-----------------|---------|-----------------|--|
|       | Q4-2013   | 1-Yr Chg        | Q4-2013   | 1-Yr Chg    | Q4-2013      | 1-Yr Chg       | Q4-2013 | 1-Yr Chg        | Q4-2013 | 1-Yr Chg        |  |
| 66044 | \$0       |                 | \$0       |             | 0.0%         |                | 0       |                 | 0       |                 |  |
| 66054 | \$144,000 | + 32.1%         | \$148,750 | + 43.3%     | 92.9%        | + 7.1%         | 227     | <b>+</b> 721.4% | 4       | + 33.3%         |  |
| 66060 | \$70,000  | - 24.3%         | \$70,000  | - 24.3%     | 67.1%        | - 27.8%        | 397     | 1 + 305.1%      | 2       | <b>+</b> 100.0% |  |
| 66066 | \$165,500 | + 70.0%         | \$167,750 | 18.9%       | 95.2%        | + 14.7%        | 105     | - 19.7%         | 5       | - 16.7%         |  |
| 66070 | \$120,000 | <b>+</b> 186.1% | \$135,167 | 1 + 222.2%  | 95.0%        | + 7.6%         | 99      | 1 + 210.4%      | 3       | + 200.0%        |  |
| 66073 | \$0       | - 100.0%        | \$0       | - 100.0%    | 0.0%         | - 100.0%       | 0       | - 100.0%        | 0       | - 100.0%        |  |
| 66088 | \$0       | - 100.0%        | \$0       | - 100.0%    | 0.0%         | - 100.0%       | 0       | - 100.0%        | 0       | - 100.0%        |  |
| 66097 | \$0       |                 | \$0       |             | 0.0%         |                | 0       |                 | 0       |                 |  |
| 66419 | \$0       |                 | \$0       |             | 0.0%         |                | 0       |                 | 0       |                 |  |
| 66429 | \$0       |                 | \$0       |             | 0.0%         |                | 0       |                 | 0       |                 |  |
| 66512 | \$101,500 | - 29.5%         | \$112,475 | - 21.9%     | 93.3%        | + 4.8%         | 59      | - 46.1%         | 4       | <b>+</b> 100.0% |  |
| 66617 | \$0       |                 | \$0       |             | 0.0%         |                | 0       |                 | 0       |                 |  |