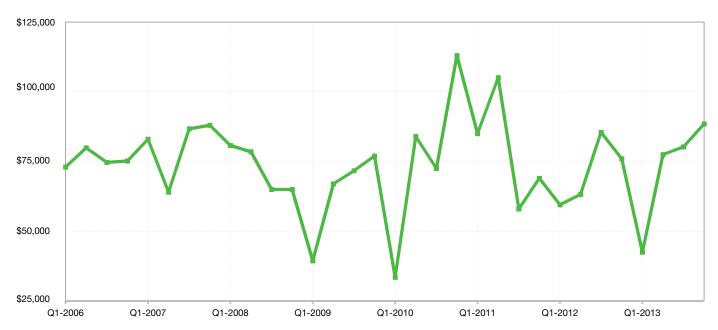

0.2%            | \$112,135 | - 5.9%            | 90.3%        | ₽      | - 0.3%     | 103     | - 5.1%          | 56      | - 5.1%            |
| Platte County, MO      | \$186,500 | <b>1</b> + 12.6%  | \$218,656 | + 6.1%            | 94.2%        | ♠      | + 0.9%     | 82      | - 21.2%         | 321     | - 9.3%            |
| Ray County, MO         | \$74,750  | <b>1</b> + 10.3%  | \$85,583  | + 0.8%            | 83.6%        | ₽      | - 5.5%     | 134     | <b>+</b> 70.4%  | 69      | <b>+</b> 21.1%    |
| St. Clair County, MO   | \$0       | <b>-</b> 100.0%   | \$0       | - 100.0%          | 0.0%         | ₽      | - 100.0%   | 0       | <b>-</b> 100.0% | 0       | <b>-</b> 100.0%   |



## **Atchison County, KS**



#### **Historical Median Sales Price for Atchison County, KS**





### **Atchison County ZIP Codes**

|       | Median S  | ales Price | Average Sales Price |          | Pct. of Orig. Price Received |     |          | Days on Market |   |          | Closed Sales |          |
|-------|-----------|------------|---------------------|----------|------------------------------|-----|----------|----------------|---|----------|--------------|----------|
|       | Q4-2013   | 1-Yr Chg   | Q4-2013             | 1-Yr Chg | Q4-2013                      | 1-  | Yr Chg   | Q4-2013        | 1 | -Yr Chg  | Q4-2013      | 1-Yr Chg |
| 66002 | \$86,250  | + 18.6%    | \$94,302            | + 22.2%  | 88.5%                        | ᠿ   | + 2.5%   | 103            | ₽ | - 3.5%   | 25           | - 10.7%  |
| 66016 | \$120,000 |            | \$120,000           |