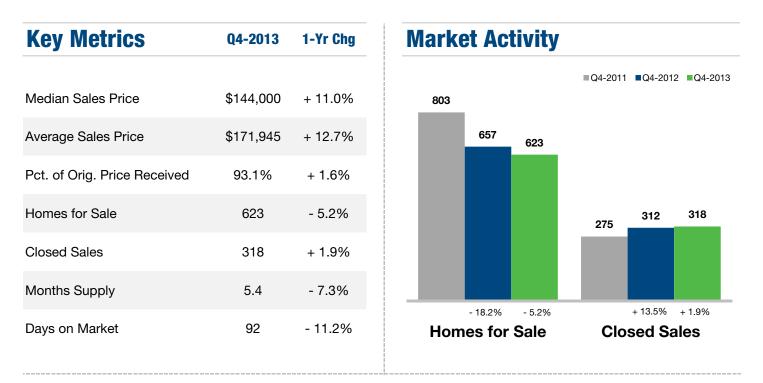

### **Cass County, MO**

#### **Historical Median Sales Price for Cass County, MO**

### **Cass County ZIP Codes**

|       | Median Sales Price  | Average Sales Price | Pct. of Orig. Price Received | Days on Market   | <b>Closed Sales</b> |
|-------|---------------------|---------------------|------------------------------|------------------|---------------------|
|       | Q4-2013 1-Yr Chg    | Q4-2013 1-Yr Chg    | Q4-2013 1-Yr Chg             | Q4-2013 1-Yr Chg | Q4-2013 1-Yr Chg    |
| 64012 | \$116,250 🕇 + 18.6% | \$167,331 🕇 + 20.9% | 93.1% 🕇 + 2.5%               | 73 🕹 - 26.8%     | 72 🕹 - 10.0%        |
| 64034 | \$234,160 🗣 - 9.4%  | \$285,377 🕹 - 28.2% | 100.2% 🕈 + 5.4%              | 68 🗣 - 55.3%     | 9 🔶 + 28.6%         |
| 64078 | \$165,338 🔶 + 22.0% | \$174,069 🕇 + 30.6% | 93.3% 🕈 + 3.6%               | 99 🗣 - 1.9%      | 30 🔶 + 11.1%        |
| 64080 | \$159,000 🕈 + 23.3% | \$174,776 🕇 + 21.3% | 92.2% 🕈 + 1.4%               | 114 🗣 - 10.7%    | 41 🔶 + 20.6%        |
| 64082 | \$304,675 🕈 + 7.8%  | \$309,998 🕇 + 14.8% | 98.6% 🕈 + 4.0%               | 68 🗣 - 16.3%     | 16 🔶 + 23.1%        |
| 64083 | \$164,950 🕈 + 7.0%  | \$181,723 🕇 + 1.2%  | 94.1% 🗣 - 0.3%               | 102 🗣 - 3.2%     | 83 🗣 - 3.5%         |
| 64090 | \$0 🗸 - 100.0%      | \$0 🕹 - 100.0%      | 0.0% 🗣 - 100.0%              | 0 🗸 - 100.0%     | 0 🗣 - 100.0%        |
| 64147 | \$0                 | \$0                 | 0.0%                         | 0                | 0                   |
| 64701 | \$109,500 🕇 + 4.3%  | \$120,416 🕇 + 10.9% | 90.3% 🔶 + 1.0%               | 111 🕇 + 14.5%    | 36 🗣 - 7.7%         |
| 64725 | \$65,125 🛛 🗣 - 4.9% | \$66,873 🗣 - 2.4%   | 77.8% 🗣 - 15.1%              | 94 🔶 + 23.0%     | 6 🕈 + 200.0%        |
| 64734 | \$157,000 🕇 + 18.5% | \$160,333 🕇 + 32.4% | 93.7% 🕈 + 3.4%               | 42 🗣 - 75.3%     | 6 🕈 + 100.0%        |
| 64739 | \$30,500 🗣 - 39.0%  | \$30,500 🗣 - 39.0%  | 67.4% 🗣 - 22.2%              | 149 🕇 + 406.8%   | 3 🔿 0.0%            |
| 64742 | \$51,500 🕈 + 57.5%  | \$90,760 🕈 + 125.0% | 92.5% 🕈 + 35.9%              | 99 🕇 + 16.5%     | 5 🕇 + 66.7%         |
| 64743 | \$35,000 🕈 + 22.8%  | \$35,000 🕇 + 22.8%  | 92.1% 🕈 + 8.3%               | 45 🗣 - 59.5%     | 1 🔿 0.0%            |
| 64746 | \$125,250 🕇 + 30.5% | \$125,250 🕇 + 23.6% | 99.6% 🕈 + 5.0%               | 11 🗣 - 66.9%     | 2 🗣 - 50.0%         |
| 64747 | \$115,000 🕆 + 69.1% | \$114,429 🕇 + 30.3% | 94.5% 🕈 + 5.8%               | 42 🗣 - 37.3%     | 7 🗣 - 22.2%         |