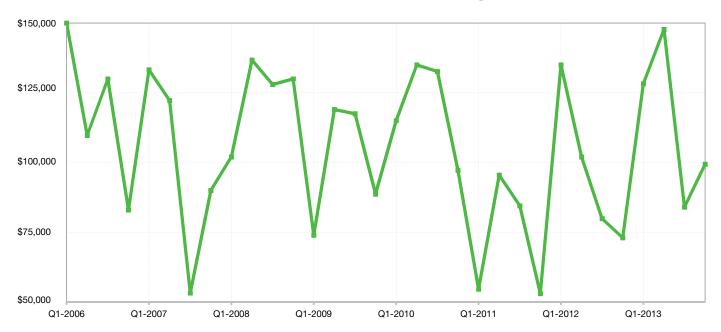

#### Historical Median Sales Price for Daviess County, MO

### **Daviess County ZIP Codes**

|       | Median S  | Median Sales Price |           | Average Sales Price |         | Price Received | Days o  | n Market | Closed Sales |          |
|-------|-----------|--------------------|-----------|---------------------|---------|----------------|---------|----------|--------------|----------|
|       | Q4-2013   | 1-Yr Chg           | Q4-2013   | 1-Yr Chg            | Q4-2013 | 1-Yr Chg       | Q4-2013 | 1-Yr Chg | Q4-2013      | 1-Yr Chg |
| 64497 | \$0       |                    | \$0       |                     | 0.0%    |                | 0       |          | 0            |          |
| 64620 | \$68,500  |                    | \$68,500  |                     | 95.1%   |                | 105     |          | 1            |          |
| 64625 | \$0       |                    | \$0       |                     | 0.0%    |                | 0       |          | 0            |          |
| 64636 | \$0       |                    | \$0       |                     | 0.0%    |                | 0       |          | 0            |          |
| 64640 | \$270,000 | <b>+</b> 185.7%    | \$225,402 | + 42.8%             | 79.0%   | + 0.4%         | 90      | - 62.8%  | 5            | - 54.5%  |
| 64642 | \$0       |                    | \$0       |                     | 0.0%    |                | 0       |          | 0            |          |
| 64644 | \$0       |                    | \$0       |                     | 0.0%    |                | 0       |          | 0            |          |
| 64647 | \$0       |                    | \$0       |                     | 0.0%    |                | 0       |          | 0            |          |
| 64648 | \$35,000  | - 40.2%            | \$35,000  | - 40.2%             | 63.6%   | - 21.7%        | 0       | - 100.0% | 1            | - 50.0%  |
| 64649 | \$0       | <b>↓</b> - 100.0%  | \$0       | - 100.0%            | 0.0%    | - 100.0%       | 0       | - 100.0% | 0            | - 100.0% |
| 64654 | \$0       |                    | \$0       |                     | 0.0%    |                | 0       |          | 0            |          |
| 64657 | \$0       |                    | \$0       |                     | 0.0%    |                | 0       |          | 0            |          |
| 64670 | \$0       |                    | \$0       |                     | 0.0%    |                | 0       |          | 0            |          |
| 64689 | \$0       |                    | \$0       |                     | 0.0%    |                | 0       |          | 0            |          |