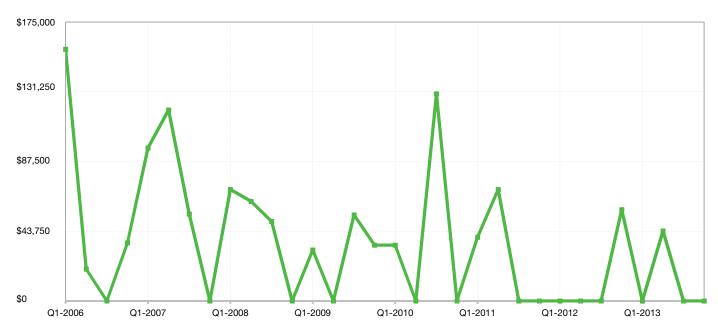

### **All Counties Overview**

|                        | Median S  | ales Price        | Average S | Sales Price       | Pct. of Orig | . Pric | e Received | Days or | n Market        | Closed  | l Sales           |
|------------------------|-----------|-------------------|-----------|-------------------|--------------|--------|------------|---------|-----------------|---------|-------------------|
|                        | Q4-2013   | 1-Yr Chg          | Q4-2013   | 1-Yr Chg          | Q4-2013      | 1      | I-Yr Chg   | Q4-2013 | 1-Yr Chg        | Q4-2013 | 1-Yr Chg          |
| Atchison County, KS    | \$88,500  | <b>1</b> + 16.4%  | \$91,112  | <b>1</b> + 18.8%  | 88.2%        |        | + 1.4%     | 103     | - 6.7%          | 31      | ➡ 0.0%            |
| Bourbon County, KS     | \$47,000  | <b>1</b> + 102.2% | \$58,100  | <b>+</b> 79.4%    | 79.1%        | ♠      | + 4.3%     | 80      | <b>+</b> 75.8%  | 3       | - 25.0%           |
| Coffey County, KS      | \$90,000  | <b>+</b> 5.9%     | \$90,000  | + 5.9%            | 100.0%       | ♠      | + 2.9%     | 10      | - 82.8%         | 1       | ➡ 0.0%            |
| Douglas County, KS     | \$139,900 | - 2.5%            | \$162,164 | - 3.4%            | 93.9%        | ♠      | + 4.2%     | 72      | - 34.9%         | 77      | + 8.5%            |
| Franklin County, KS    | \$98,350  | <b>+</b> 34.0%    | \$118,315 | <b>+</b> 26.1%    | 90.8%        | ♠      | + 5.9%     | 118     | - 19.0%         | 74      | + 32.1%           |
| Jefferson County, KS   | \$120,000 | <b>1</b> + 20.1%  | \$133,024 | 15.3%             | 90.9%        | ♠      | + 4.3%     | 153     | <b>+</b> 60.2%  | 18      | <b>+</b> 12.5%    |
| Johnson County, KS     | \$223,850 | + 6.6%            | \$270,919 | + 5.9%            | 96.0%        | ♠      | + 2.2%     | 62      | - 24.6%         | 2,249   | + 7.8%            |
| Leavenworth County, KS | \$159,000 | <b>1</b> + 7.1%   | \$168,257 | + 6.3%            | 93.4%        | ♠      | + 5.1%     | 96      | - 18.7%         | 184     | + 2.2%            |
| Linn County, KS        | \$41,500  | - 13.5%           | \$90,976  | 12.9%             | 81.9%        | ₽      | - 4.7%     | 120     | <b>+</b> 16.6%  | 21      | <b>1</b> + 10.5%  |
| Miami County, KS       | \$159,500 | <b>+</b> 9.5%     | \$176,417 | - 4.2%            | 92.1%        | ♠      | + 0.2%     | 102     | - 2.3%          | 91      | - 18.0%           |
| Osage County, KS       | \$115,750 | <b>1</b> + 88.9%  | \$140,063 | <b>1</b> + 128.6% | 95.3%        | ♠      | + 4.3%     | 88      | <b>+</b> 76.5%  | 8       | <b>1</b> + 300.0% |
| Wyandotte County, KS   | \$68,454  | <b>+</b> 24.5%    | \$90,394  | <b>+</b> 13.4%    | 91.2%        | ♠      | + 2.3%     | 85      | - 7.8%          | 365     | + 2.5%            |
| Bates County, MO       | \$112,600 | 1 + 61.1%         | \$124,472 | 1 + 45.3%         | 87.6%        | ♠      | + 0.7%     | 127     | 4 - 15.5%       | 22      | + 4.8%            |
| Buchanan County, MO    | \$125,000 | <b>+</b> 22.5%    | \$124,084 | - 6.0%            | 88.7%        | ₽      | - 1.5%     | 128     | + 6.2%          | 42      | - 34.4%           |
| Caldwell County, MO    | \$40,375  | - 27.9%           | \$82,938  | - 17.8%           | 88.4%        | ♠      | + 3.3%     | 74      | - 34.6%         | 4       | - 55.6%           |
| Carroll County, MO     | \$26,000  | <b>1</b> + 52.9%  | \$26,000  | 1 + 33.1%         | 83.9%        | ♠      | + 25.7%    | 118     | - 13.4%         | 1       | - 66.7%           |
| Cass County, MO        | \$144,000 | <b>1</b> + 11.0%  | \$171,945 | 12.7%             | 93.1%        | ♠      | + 1.6%     | 92      | - 11.2%         | 318     | <b>+</b> 1.9%     |
| Clay County, MO        | \$142,650 | + 3.3%            | \$165,452 | + 8.1%            | 94.5%        | ♠      | + 1.4%     | 82      | - 16.7%         | 798     | + 0.5%            |
| Clinton County, MO     | \$98,500  | - 1.5%            | \$138,518 | <b>1</b> + 29.2%  | 91.5%        | ₽      | - 0.5%     | 111     | + 6.5%          | 55      | + 3.8%            |
| Daviess County, MO     | \$68,500  | - 21.3%           | \$175,787 | <b>+</b> 28.5%    | 79.1%        | ₽      | - 0.9%     | 92      | - 56.2%         | 7       | - 53.3%           |
| Dekalb County, MO      | \$99,400  | <b>1</b> + 36.2%  | \$90,430  | - 3.1%            | 98.9%        | ♠      | + 13.4%    | 76      | - 42.5%         | 7       | - 56.3%           |
| Henry County, MO       | \$38,750  | - 37.0%           | \$91,413  | <b>+</b> 47.5%    | 81.9%        | ⇒      | + 0.0%     | 216     | + 91.8%         | 8       | ➡ 0.0%            |
| Jackson County, MO     | \$110,000 | <b>1</b> + 12.4%  | \$142,104 | + 8.7%            | 91.2%        | ♠      | + 0.7%     | 82      | - 7.1%          | 2,035   | - 2.5%            |
| Johnson County, MO     | \$140,000 | 19.1%             | \$160,117 | 19.7%             | 88.0%        | ♠      | + 0.7%     | 111     | + 4.0%          | 38      | - 9.5%            |
| Lafayette County, MO   | \$90,195  | + 0.2%            | \$112,135 | - 5.9%            | 90.3%        | ₽      | - 0.3%     | 103     | - 5.1%          | 56      | - 5.1%            |
| Platte County, MO      | \$186,500 | <b>1</b> + 12.6%  | \$218,656 | + 6.1%            | 94.2%        | ♠      | + 0.9%     | 82      | - 21.2%         | 321     | - 9.3%            |
| Ray County, MO         | \$74,750  | <b>1</b> + 10.3%  | \$85,583  | + 0.8%            | 83.6%        | ₽      | - 5.5%     | 134     | <b>+</b> 70.4%  | 69      | <b>+</b> 21.1%    |
| St. Clair County, MO   | \$0       | <b>-</b> 100.0%   | \$0       | - 100.0%          | 0.0%         | ₽      | - 100.0%   | 0       | <b>-</b> 100.0% | 0       | <b>-</b> 100.0%   |