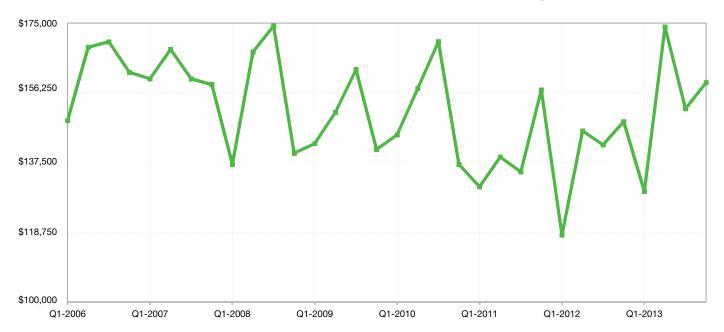

1-Yr Chg       | Q4-2013 | 1-Yr Chg | Q4-2013             | 1-Yr Chg |
| 66282 | \$0       |            | \$0                 |          | 0.0%            |                | 0       |          | 0                   |          |
| 66283 | \$0       |            | \$0                 |          | 0.0%            |                | 0       |          | 0                   |          |
| 66285 | \$0       |            | \$0                 |          | 0.0%            |                | 0       |          | 0                   |          |
| 66286 | \$0       |            | \$0                 |          | 0.0%            |                | 0       |          | 0                   |          |



### Leavenworth County, KS



#### **Historical Median Sales Price for Leavenworth County, KS**





### **Leavenworth County ZIP Codes**

|       | Median Sale | es Price | Average S | Sales Price | Pct. of Orig. | . Price             | Received | Days o  | n Market | Close   | d Sales  |
|-------|-------------|----------|-----------|-------------|---------------|---------------------|----------|---------|----------|---------|----------|
|       | Q4-2013     | 1-Yr Chg | Q4-2013   | 1-Yr Chg    | Q4-2013       | 1                   | -Yr Chg  | Q4-2013 | 1-Yr Chg | Q4-2013 | 1-Yr Chg |
| 66002 | \$0         |          | \$0       |             | 0.0%          |                     |          | 0       |          | 0       |          |
| 66007 | \$199,950 🕇 | + 25.8%  | \$224,326 | + 25.4%     | 97.4%         | ᠿ                   | + 5.0%   | 80      | - 25.9%  | 29      | + 31.8%