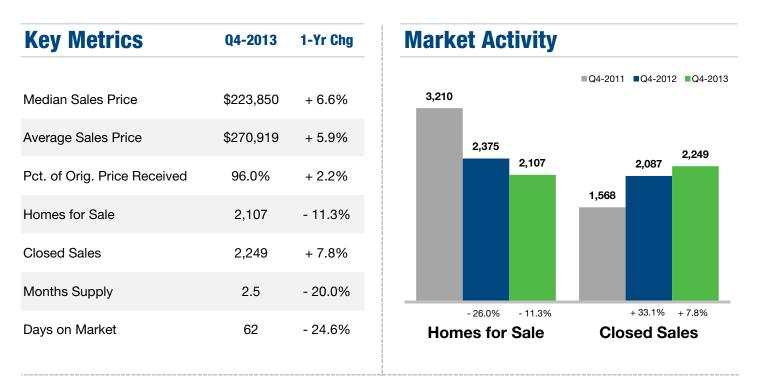

## Johnson County, KS

#### **Historical Median Sales Price for Johnson County, KS**