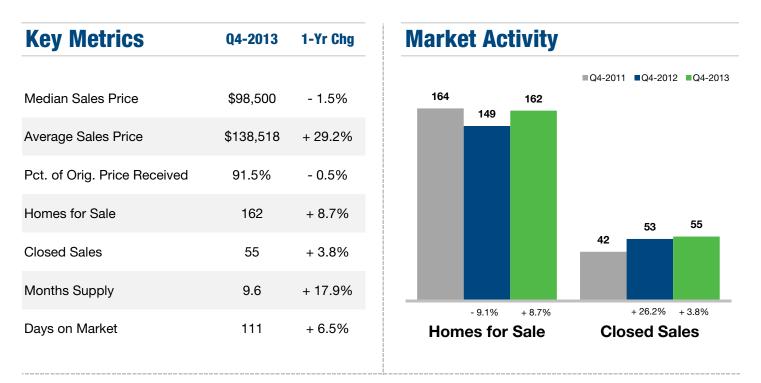

## **Clinton County, MO**

#### **Historical Median Sales Price for Clinton County, MO**

# **Clinton County ZIP Codes**

|       | Median S  | Median Sales Price |           | Average Sales Price |         | Pct. of Orig. Price Received |         |         | Days on Market |          |         | Closed Sales    |  |
|-------|-----------|--------------------|-----------|---------------------|---------|------------------------------|---------|---------|----------------|----------|---------|-----------------|--|
|       | Q4-2013   | 1-Yr Chg           | Q4-2013   | 1-Yr Chg            | Q4-2013 | 1                            | -Yr Chg | Q4-2013 | 1-`            | Yr Chg   | Q4-2013 | 1-Yr Chg        |  |
| 64062 | \$131,000 |                    | \$140,333 |                     | 98.7%   |                              |         | 61      |                |          | 3       |                 |  |
| 64429 | \$72,500  | - 37.5%            | \$84,666  | - 21.3%             | 89.0%   | ₽                            | - 5.1%  | 111     | 1 -            | + 14.5%  | 13      | - 31.6%         |  |
| 64454 | \$111,750 | <b>+</b> 130.4%    | \$133,875 | 176.0%              | 84.9%   | ₽                            | - 6.4%  | 97      | 1+             | - 186.0% | 4       | <b>+</b> 300.0% |  |
| 64465 | \$89,900  | + 4.4%             | \$108,194 | + 27.8%             | 97.8%   | 倉                            | + 6.4%  | 67      | ₽ .            | - 21.8%  | 11      | - 8.3%          |  |
| 64474 | \$50,000  |                    | \$50,000  |                     | 106.4%  |                              |         | 27      |                |          | 1       |                 |  |
| 64477 | \$112,450 | + 16.8%            | \$184,782 | <b>+</b> 91.1%      | 87.4%   | ₽                            | - 2.5%  | 195     | ᠿ              | + 1.9%   | 14      | + 27.3%         |  |
| 64490 | \$0       |                    | \$0       |                     | 0.0%    |                              |         | 0       |                |          | 0       |                 |  |
| 64492 | \$76,232  | - 50.2%            | \$76,232  | - 52.6%             | 85.2%   | ₽                            | - 6.1%  | 65      | 1 -            | + 44.0%  | 2       | - 60.0%         |  |
| 64493 | \$185,000 | 131.3%             | \$213,200 | 166.5%              | 91.7%   | $\mathbf{\hat{r}}$           | + 6.0%  | 74      |                | + 8.3%   | 3       | <b>+</b> 200.0% |  |