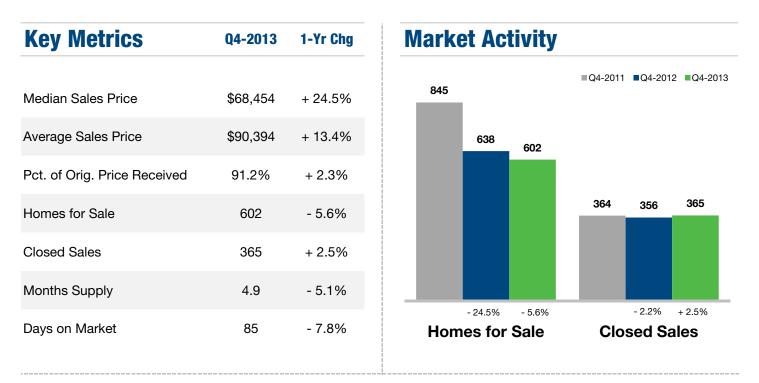

### Wyandotte County, KS

#### **Historical Median Sales Price for Wyandotte County, KS**

### Wyandotte County ZIP Codes

|       | Median Sales Pric   | e Average Sales Price       | Pct. of Orig. Price Received | Days on Market   | Closed Sales     |  |
|-------|---------------------|-----------------------------|------------------------------|------------------|------------------|--|
|       | Q4-2013 1-Yr Ch     | g Q4-2013 1-Yr Chg          | Q4-2013 1-Yr Chg             | Q4-2013 1-Yr Chg | Q4-2013 1-Yr Chg |  |
| 66012 | \$126,950 🕇 + 65.19 | 6 \$137,483 🕇 + 49.9%       | 92.7% 🔶 + 10.5%              | 110 🕹 - 14.7%    | 28 🕇 + 16.7%     |  |
| 66101 | \$18,050 🗣 - 54.39  | 6 \$32,393 🕹 - 23.1%        | 78.1% 🗣 - 5.4%               | 74 🕹 - 57.9%     | 18 🕈 + 125.0%    |  |
| 66102 | \$40,000 🔶 + 70.29  | 6 \$50,993 🕈 + 61.3%        | 94.0% 🔶 + 16.3%              | 58 🗣 - 23.0%     | 44 🗣 - 4.3%      |  |
| 66103 | \$65,500 🗣 - 3.0%   | \$69,453 🗣 - 9.2%           | 88.8% 🗣 - 2.1%               | 85 🗣 - 8.4%      | 22 🕹 - 18.5%     |  |
| 66104 | \$31,000 🔶 + 69.99  | % \$40,016                  | 89.3% 🔶 + 4.2%               | 72 🗣 - 6.7%      | 58 🗣 - 7.9%      |  |
| 66105 | \$23,500            | \$23,500                    | 100.0%                       | 234              | 2                |  |
| 66106 | \$65,000 🔶 + 18.29  | 6 \$68,010 🕇 + 3.9%         | 92.5% 🗣 - 0.4%               | 90 🕈 + 3.0%      | 62 🗣 - 1.6%      |  |
| 66109 | \$153,225 🔶 + 39.99 | 6 \$157,167 🕇 + 5.9%        | 92.4% 🗣 - 1.6%               | 109 🔶 + 15.7%    | 86 🕈 + 4.9%      |  |
| 66110 | \$0                 | \$0                         | 0.0%                         | 0                | 0                |  |
| 66111 | \$106,000 🔶 + 3.9%  | 5 <b>\$112,922</b> 🕹 - 4.4% | 93.1% 🔶 + 1.9%               | 76 🗣 - 37.1%     | 27 🔶 + 80.0%     |  |
| 66112 | \$73,000 🕇 + 18.79  | 6 \$75,858 🕈 + 0.3%         | 89.0% 🗣 - 3.3%               | 33 🗣 - 63.3%     | 16 🗣 - 38.5%     |  |
| 66113 | \$0                 | \$0                         | 0.0%                         | 0                | 0                |  |
| 66115 | \$0                 | \$0                         | 0.0%                         | 0                | 0                |  |
| 66117 | \$0                 | \$0                         | 0.0%                         | 0                | 0                |  |
| 66118 | \$0                 | \$0                         | 0.0%                         | 0                | 0                |  |
| 66119 | \$0                 | \$0                         | 0.0%                         | 0                | 0                |  |
| 66160 | \$0                 | \$0                         | 0.0%                         | 0                | 0                |  |