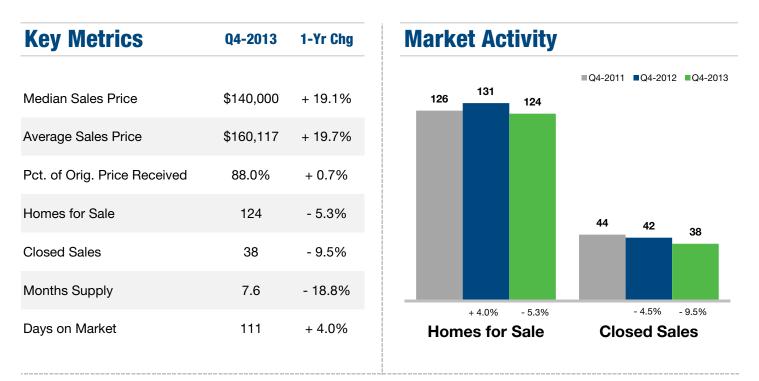

## **Clinton County, MO**

#### **Historical Median Sales Price for Clinton County, MO**