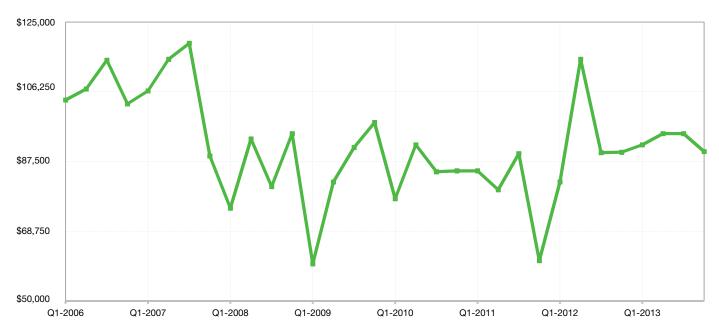

### **All Counties Overview**

|                        | Median S  | ales Price        | Average S | Sales Price       | Pct. of Orig | . Pric | e Received | Days or | n Market        | Closed  | l Sales           |
|------------------------|-----------|-------------------|-----------|-------------------|--------------|--------|------------|---------|-----------------|---------|-------------------|
|                        | Q4-2013   | 1-Yr Chg          | Q4-2013   | 1-Yr Chg          | Q4-2013      | 1      | I-Yr Chg   | Q4-2013 | 1-Yr Chg        | Q4-2013 | 1-Yr Chg          |
| Atchison County, KS    | \$88,500  | <b>1</b> + 16.4%  | \$91,112  | <b>1</b> + 18.8%  | 88.2%        |        | + 1.4%     | 103     | - 6.7%          | 31      | ➡ 0.0%            |
| Bourbon County, KS     | \$47,000  | <b>1</b> + 102.2% | \$58,100  | <b>+</b> 79.4%    | 79.1%        | ♠      | + 4.3%     | 80      | <b>+</b> 75.8%  | 3       | - 25.0%           |
| Coffey County, KS      | \$90,000  | <b>+</b> 5.9%     | \$90,000  | + 5.9%            | 100.0%       | ♠      | + 2.9%     | 10      | - 82.8%         | 1       | ➡ 0.0%            |
| Douglas County, KS     | \$139,900 | - 2.5%            | \$162,164 | - 3.4%            | 93.9%        | ♠      | + 4.2%     | 72      | - 34.9%         | 77      | + 8.5%            |
| Franklin County, KS    | \$98,350  | <b>+</b> 34.0%    | \$118,315 | <b>+</b> 26.1%    | 90.8%        | ♠      | + 5.9%     | 118     | - 19.0%         | 74      | + 32.1%           |
| Jefferson County, KS   | \$120,000 | <b>1</b> + 20.1%  | \$133,024 | 15.3%             | 90.9%        | ♠      | + 4.3%     | 153     | <b>+</b> 60.2%  | 18      | <b>+</b> 12.5%    |
| Johnson County, KS     | \$223,850 | + 6.6%            | \$270,919 | + 5.9%            | 96.0%        | ♠      | + 2.2%     | 62      | - 24.6%         | 2,249   | + 7.8%            |
| Leavenworth County, KS | \$159,000 | <b>1</b> + 7.1%   | \$168,257 | + 6.3%            | 93.4%        | ♠      | + 5.1%     | 96      | - 18.7%         | 184     | + 2.2%            |
| Linn County, KS        | \$41,500  | - 13.5%           | \$90,976  | 12.9%             | 81.9%        | ₽      | - 4.7%     | 120     | <b>+</b> 16.6%  | 21      | <b>1</b> + 10.5%  |
| Miami County, KS       | \$159,500 | <b>+</b> 9.5%     | \$176,417 | - 4.2%            | 92.1%        | ♠      | + 0.2%     | 102     | - 2.3%          | 91      | - 18.0%           |
| Osage County, KS       | \$115,750 | <b>1</b> + 88.9%  | \$140,063 | <b>1</b> + 128.6% | 95.3%        | ♠      | + 4.3%     | 88      | <b>+</b> 76.5%  | 8       | <b>1</b> + 300.0% |
| Wyandotte County, KS   | \$68,454  | <b>+</b> 24.5%    | \$90,394  | <b>+</b> 13.4%    | 91.2%        | ♠      | + 2.3%     | 85      | - 7.8%          | 365     | + 2.5%            |
| Bates County, MO       | \$112,600 | 1 + 61.1%         | \$124,472 | 1 + 45.3%         | 87.6%        | ♠      | + 0.7%     | 127     | 4 - 15.5%       | 22      | + 4.8%            |
| Buchanan County, MO    | \$125,000 | <b>+</b> 22.5%    | \$124,084 | - 6.0%            | 88.7%        | ₽      | - 1.5%     | 128     | + 6.2%          | 42      | - 34.4%           |
| Caldwell County, MO    | \$40,375  | - 27.9%           | \$82,938  | - 17.8%           | 88.4%        | ♠      | + 3.3%     | 74      | - 34.6%         | 4       | - 55.6%           |
| Carroll County, MO     | \$26,000  | <b>1</b> + 52.9%  | \$26,000  | 1 + 33.1%         | 83.9%        | ♠      | + 25.7%    | 118     | - 13.4%         | 1       | - 66.7%           |
| Cass County, MO        | \$144,000 | <b>1</b> + 11.0%  | \$171,945 | 12.7%             | 93.1%        | ♠      | + 1.6%     | 92      | - 11.2%         | 318     | <b>+</b> 1.9%     |
| Clay County, MO        | \$142,650 | + 3.3%            | \$165,452 | + 8.1%            | 94.5%        | ♠      | + 1.4%     | 82      | - 16.7%         | 798     | + 0.5%            |
| Clinton County, MO     | \$98,500  | - 1.5%            | \$138,518 | <b>1</b> + 29.2%  | 91.5%        | ₽      | - 0.5%     | 111     | + 6.5%          | 55      | + 3.8%            |
| Daviess County, MO     | \$68,500  | - 21.3%           | \$175,787 | <b>+</b> 28.5%    | 79.1%        | ₽      | - 0.9%     | 92      | - 56.2%         | 7       | - 53.3%           |
| Dekalb County, MO      | \$99,400  | <b>1</b> + 36.2%  | \$90,430  | - 3.1%            | 98.9%        | ♠      | + 13.4%    | 76      | - 42.5%         | 7       | - 56.3%           |
| Henry County, MO       | \$38,750  | - 37.0%           | \$91,413  | <b>+</b> 47.5%    | 81.9%        | ⇒      | + 0.0%     | 216     | + 91.8%         | 8       | ➡ 0.0%            |
| Jackson County, MO     | \$110,000 | <b>1</b> + 12.4%  | \$142,104 | + 8.7%            | 91.2%        | ♠      | + 0.7%     | 82      | - 7.1%          | 2,035   | - 2.5%            |
| Johnson County, MO     | \$140,000 | 19.1%             | \$160,117 | 19.7%             | 88.0%        | ♠      | + 0.7%     | 111     | + 4.0%          | 38      | - 9.5%            |
| Lafayette County, MO   | \$90,195  | + 0.2%            | \$112,135 | - 5.9%            | 90.3%        | ₽      | - 0.3%     | 103     | - 5.1%          | 56      | - 5.1%            |
| Platte County, MO      | \$186,500 | <b>1</b> + 12.6%  | \$218,656 | + 6.1%            | 94.2%        | ♠      | + 0.9%     | 82      | - 21.2%         | 321     | - 9.3%            |
| Ray County, MO         | \$74,750  | <b>1</b> + 10.3%  | \$85,583  | + 0.8%            | 83.6%        | ₽      | - 5.5%     | 134     | <b>+</b> 70.4%  | 69      | <b>+</b> 21.1%    |
| St. Clair County, MO   | \$0       | <b>-</b> 100.0%   | \$0       | - 100.0%          | 0.0%         | ₽      | - 100.0%   | 0       | <b>-</b> 100.0% | 0       | <b>-</b> 100.0%   |