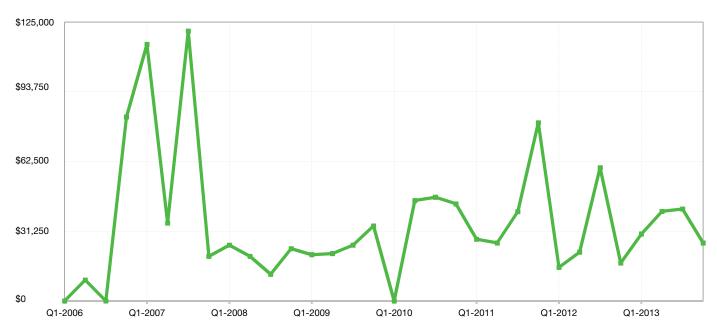

| \$0                 | - 100.0% | 0.0%                         | ₽            | - 100.0%       | 0       | - 100.0%     | 0       | 4 - 100.0% |
| 64649 | \$0                |          | \$0                 |          | 0.0%                         |              |                | 0       |              | 0       |            |
| 64650 | \$0                |          | \$0                 |          | 0.0%                         |              |                | 0       |              | 0       |            |
| 64671 | \$7,500            | - 60.5%  | \$7,500             | - 92.8%  | 93.8%                        | 倉            | + 21.8%        | 70      | - 35.6%      | 1       | - 66.7%    |



### **Carroll County, MO**



#### **Historical Median Sales Price for Carroll County, MO**





### **Carroll County ZIP Codes**

|       | Median S | Median Sales Price |          | Average Sales Price |         | Pct. of Orig. Price Received Days on Market |         | Close    | d Sales |          |
|-------|----------|--------------------|----------|---------------------|---------|---------------------------------------------|---------|----------|---------|----------|
|       | Q4-2013  | 1-Yr Chg           | Q4-2013  | 1-Yr Chg            | Q4-2013 | 1-Yr Chg                                    | Q4-2013 | 1-Yr Chg | Q4-2013 | 1-Yr Chg |
| 64035 | \$0      |                    | \$0      |                     | 0.0%    |                                             | 0       |          | 0       |          |
| 64622 | \$0      |                    | \$0      |