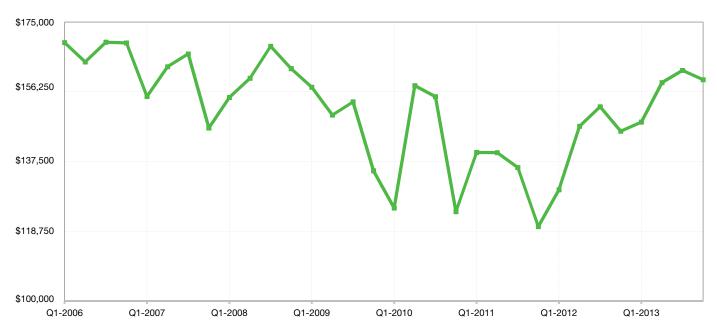

6072 | \$112,000 | 1 + 220.0% | \$112,000           | <b>+</b> 220.0% | 80.3%                        | - 6    | 3.4% | 372     | <b>+</b> 1,590.9% | 1            | • 0.0%     |
| 66075 | \$24,000  | - 82.0%    | \$25,900            | - 80.5%         | 69.0%                        | - 2    | 6.3% | 199     | + 80.9%           | 5            | 1 + 400.0% |
| 66738 | \$0       |            | \$0                 |                 | 0.0%                         |        |      | 0       |                   | 0            |            |
| 66767 | \$9,200   | - 79.6%    | \$9,200             | - 79.6%         | 69.7%                        | + 8    | 8.3% | 166     | - 45.0%           | 1            | • 0.0%     |



## Miami County, KS



#### Historical Median Sales Price for Miami County, KS





### **Miami County ZIP Codes**

|       | Median Sales Price  | Average Sales Price   | Pct. of Orig. Price Received | Days on Market   | Closed Sales     |  |
|-------|---------------------|-----------------------|------------------------------|------------------|------------------|--|
|       | Q4-2013 1-Yr Chg    | Q4-2013 1-Yr Chg      | Q4-2013 1-Yr Chg             | Q4-2013 1-Yr Chg | Q4-2013 1-Yr Chg |  |
| 66013 | \$120,000 🕹 - 57.9% | \$120,000 🖡 - 73.9%   | 96.0% 🔶 + 8.3%               | 42 🕹 - 44.2%     | 1 🕹 - 66.7%      |  |
| 66021 | \$0                 | \$0                   | 0.0%                         | 0                | 0                |  |
| 66026 | \$20,000 🕹 - 79.2%  | \$20,000 🛡 - 80.1%    | 87.0% 🗣 - 8.4%               | 109 🔶 + 120.9%   | 1 🕹 - 66.7%      |