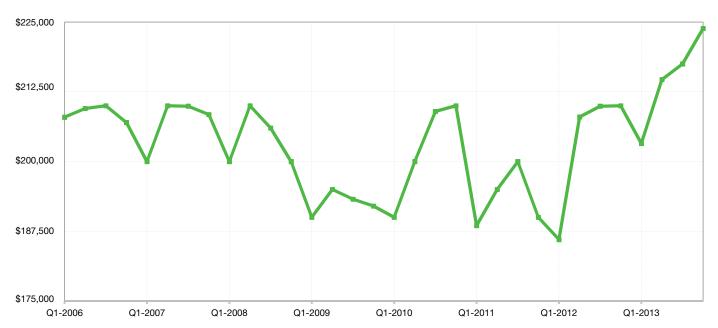

|                | 0       |                 | 0       |                 |  |
| 66419 | \$0       |                 | \$0       |             | 0.0%         |                | 0       |                 | 0       |                 |  |
| 66429 | \$0       |                 | \$0       |             | 0.0%         |                | 0       |                 | 0       |                 |  |
| 66512 | \$101,500 | - 29.5%         | \$112,475 | - 21.9%     | 93.3%        | + 4.8%         | 59      | - 46.1%         | 4       | <b>+</b> 100.0% |  |
| 66617 | \$0       |                 | \$0       |             | 0.0%         |                | 0       |                 | 0       |                 |  |



## Johnson County, KS



#### **Historical Median Sales Price for Johnson County, KS**





## Johnson, KS County ZIP Codes

|       | Median Sa  | ales Price       | Average S | Sales Price      | Pct. of Orig | . Pric        | e Received | Days o  | n Market         | Close   | d Sales          |
|-------|------------|------------------|-----------|------------------|--------------|---------------|------------|---------|------------------|---------|------------------|
|       | Q4-2013    | 1-Yr Chg         | Q4-2013   | 1-Yr Chg         | Q4-2013      | -             | I-Yr Chg   | Q4-2013 | 1-Yr Chg         | Q4-2013 | 1-Yr Chg         |
| 66013 | \$200,500  | - 22.6%          | \$200,500 | - 17.3%          | 100.3%       |               | + 7.2%     | 341     | + 468.3%         | 1       | - 80.0%          |
| 66018 | \$219,950  | + 49.6%          | \$217,667 | + 54.2%