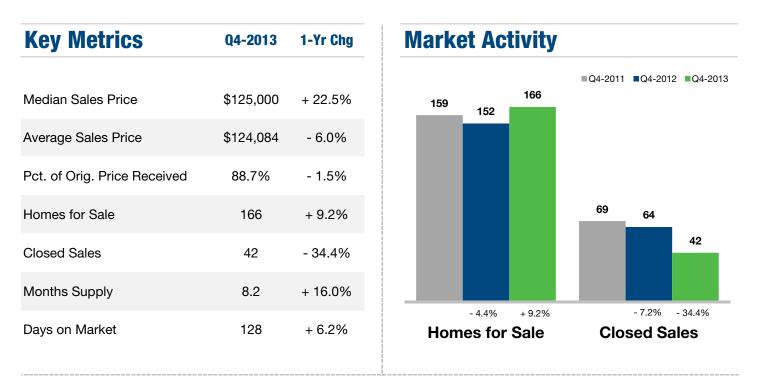

### **Buchanan County, MO**

#### **Historical Median Sales Price for Buchanan County, MO**