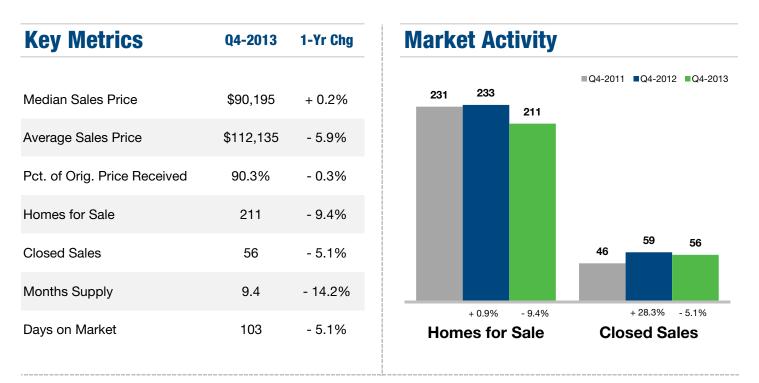

### **All Counties Overview**

|                        | Median S  | ales Price        | Average S | Sales Price       | Pct. of Orig | . Pric | e Received | Days or | n Market        | Closed  | l Sales           |
|------------------------|-----------|-------------------|-----------|-------------------|--------------|--------|------------|---------|-----------------|---------|-------------------|
|                        | Q4-2013   | 1-Yr Chg          | Q4-2013   | 1-Yr Chg          | Q4-2013      | 1      | I-Yr Chg   | Q4-2013 | 1-Yr Chg        | Q4-2013 | 1-Yr Chg          |
| Atchison County, KS    | \$88,500  | <b>1</b> + 16.4%  | \$91,112  | <b>1</b> + 18.8%  | 88.2%        |        | + 1.4%     | 103     | - 6.7%          | 31      | ➡ 0.0%            |
| Bourbon County, KS     | \$47,000  | <b>1</b> + 102.2% | \$58,100  | <b>+</b> 79.4%    | 79.1%        | ♠      | + 4.3%     | 80      | <b>+</b> 75.8%  | 3       | - 25.0%           |
| Coffey County, KS      | \$90,000  | <b>+</b> 5.9%     | \$90,000  | + 5.9%            | 100.0%       | ♠      | + 2.9%     | 10      | - 82.8%         | 1       | ➡ 0.0%            |
| Douglas County, KS     | \$139,900 | - 2.5%            | \$162,164 | - 3.4%            | 93.9%        | ♠      | + 4.2%     | 72      | - 34.9%         | 77      | + 8.5%            |
| Franklin County, KS    | \$98,350  | <b>+</b> 34.0%    | \$118,315 | <b>+</b> 26.1%    | 90.8%        | ♠      | + 5.9%     | 118     | - 19.0%         | 74      | + 32.1%           |
| Jefferson County, KS   | \$120,000 | <b>1</b> + 20.1%  | \$133,024 | 15.3%             | 90.9%        | ♠      | + 4.3%     | 153     | <b>+</b> 60.2%  | 18      | <b>+</b> 12.5%    |
| Johnson County, KS     | \$223,850 | + 6.6%            | \$270,919 | + 5.9%            | 96.0%        | ♠      | + 2.2%     | 62      | - 24.6%         | 2,249   | + 7.8%            |
| Leavenworth County, KS | \$159,000 | <b>1</b> + 7.1%   | \$168,257 | + 6.3%            | 93.4%        | ♠      | + 5.1%     | 96      | - 18.7%         | 184     | + 2.2%            |
| Linn County, KS        | \$41,500  | - 13.5%           | \$90,976  | 12.9%             | 81.9%        | ₽      | - 4.7%     | 120     | <b>+</b> 16.6%  | 21      | <b>1</b> + 10.5%  |
| Miami County, KS       | \$159,500 | <b>+</b> 9.5%     | \$176,417 | - 4.2%            | 92.1%        | ♠      | + 0.2%     | 102     | - 2.3%          | 91      | - 18.0%           |
| Osage County, KS       | \$115,750 | <b>1</b> + 88.9%  | \$140,063 | <b>1</b> + 128.6% | 95.3%        | ♠      | + 4.3%     | 88      | <b>+</b> 76.5%  | 8       | <b>1</b> + 300.0% |
| Wyandotte County, KS   | \$68,454  | <b>+</b> 24.5%    | \$90,394  | <b>+</b> 13.4%    | 91.2%        | ♠      | + 2.3%     | 85      | - 7.8%          | 365     | + 2.5%            |
| Bates County, MO       | \$112,600 | 1 + 61.1%         | \$124,472 | 1 + 45.3%         | 87.6%        | ♠      | + 0.7%     | 127     | 4 - 15.5%       | 22      | + 4.8%            |
| Buchanan County, MO    | \$125,000 | <b>+</b> 22.5%    | \$124,084 | - 6.0%            | 88.7%        | ₽      | - 1.5%     | 128     | + 6.2%          | 42      | - 34.4%           |
| Caldwell County, MO    | \$40,375  | - 27.9%           | \$82,938  | - 17.8%           | 88.4%        | ♠      | + 3.3%     | 74      | - 34.6%         | 4       | - 55.6%           |
| Carroll County, MO     | \$26,000  | <b>1</b> + 52.9%  | \$26,000  | 1 + 33.1%         | 83.9%        | ♠      | + 25.7%    | 118     | - 13.4%         | 1       | - 66.7%           |
| Cass County, MO        | \$144,000 | <b>1</b> + 11.0%  | \$171,945 | 12.7%             | 93.1%        | ♠      | + 1.6%     | 92      | - 11.2%         | 318     | <b>+</b> 1.9%     |
| Clay County, MO        | \$142,650 | + 3.3%            | \$165,452 | + 8.1%            | 94.5%        | ♠      | + 1.4%     | 82      | - 16.7%         | 798     | + 0.5%            |
| Clinton County, MO     | \$98,500  | - 1.5%            | \$138,518 | <b>1</b> + 29.2%  | 91.5%        | ₽      | - 0.5%     | 111     | + 6.5%          | 55      | + 3.8%            |
| Daviess County, MO     | \$68,500  | - 21.3%           | \$175,787 | <b>+</b> 28.5%    | 79.1%        | ₽      | - 0.9%     | 92      | - 56.2%         | 7       | - 53.3%           |
| Dekalb County, MO      | \$99,400  | <b>1</b> + 36.2%  | \$90,430  | - 3.1%            | 98.9%        | ♠      | + 13.4%    | 76      | - 42.5%         | 7       | - 56.3%           |
| Henry County, MO       | \$38,750  | - 37.0%           | \$91,413  | <b>+</b> 47.5%    | 81.9%        | ⇒      | + 0.0%     | 216     | + 91.8%         | 8       | ➡ 0.0%            |
| Jackson County, MO     | \$110,000 | <b>1</b> + 12.4%  | \$142,104 | + 8.7%            | 91.2%        | ♠      | + 0.7%     | 82      | - 7.1%          | 2,035   | - 2.5%            |
| Johnson County, MO     | \$140,000 | 19.1%             | \$160,117 | 19.7%             | 88.0%        | ♠      | + 0.7%     | 111     | + 4.0%          | 38      | - 9.5%            |
| Lafayette County, MO   | \$90,195  | + 0.2%            | \$112,135 | - 5.9%            | 90.3%        | ₽      | - 0.3%     | 103     | - 5.1%          | 56      | - 5.1%            |
| Platte County, MO      | \$186,500 | <b>1</b> + 12.6%  | \$218,656 | + 6.1%            | 94.2%        | ♠      | + 0.9%     | 82      | - 21.2%         | 321     | - 9.3%            |
| Ray County, MO         | \$74,750  | <b>1</b> + 10.3%  | \$85,583  | + 0.8%            | 83.6%        | ₽      | - 5.5%     | 134     | <b>+</b> 70.4%  | 69      | <b>+</b> 21.1%    |
| St. Clair County, MO   | \$0       | <b>-</b> 100.0%   | \$0       | - 100.0%          | 0.0%         | ₽      | - 100.0%   | 0       | <b>-</b> 100.0% | 0       | <b>-</b> 100.0%   |