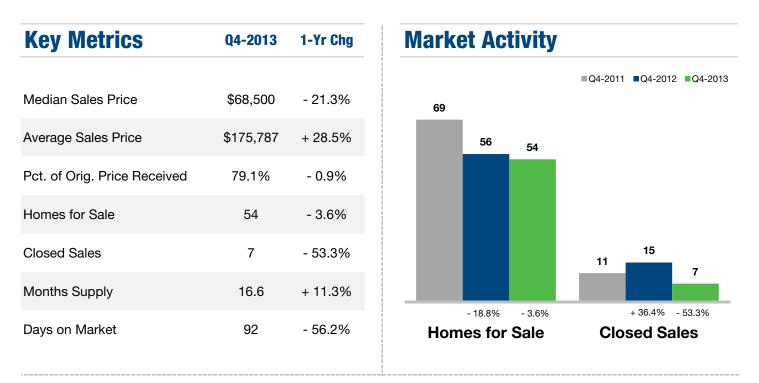

## **Daviess County, MO**

#### Historical Median Sales Price for Daviess County, MO

### **Daviess County ZIP Codes**

|       | Median S  | Median Sales Price |           | Average Sales Price |         | Price Received | Days o  | n Market | Closed Sales |          |
|-------|-----------|--------------------|-----------|---------------------|---------|----------------|---------|----------|--------------|----------|
|       | Q4-2013   | 1-Yr Chg           | Q4-2013   | 1-Yr Chg            | Q4-2013 | 1-Yr Chg       | Q4-2013 | 1-Yr Chg | Q4-2013      | 1-Yr Chg |
| 64497 | \$0       |                    | \$0       |                     | 0.0%    |                | 0       |          | 0            |          |
| 64620 | \$68,500  |                    | \$68,500  |                     | 95.1%   |                | 105     |          | 1            |          |
| 64625 | \$0       |                    | \$0       |                     | 0.0%    |                | 0       |          | 0            |          |
| 64636 | \$0       |                    | \$0       |                     | 0.0%    |                | 0       |          | 0            |          |
| 64640 | \$270,000 | <b>+</b> 185.7%    | \$225,402 | + 42.8%             | 79.0%   | + 0.4%         | 90      | - 62.8%  | 5            | - 54.5%  |
| 64642 | \$0       |                    | \$0       |                     | 0.0%    |                | 0       |          | 0            |          |
| 64644 | \$0       |                    | \$0       |                     | 0.0%    |                | 0       |          | 0            |          |
| 64647 | \$0       |                    | \$0       |                     | 0.0%    |                | 0       |          | 0            |          |
| 64648 | \$35,000  | - 40.2%            | \$35,000  | - 40.2%             | 63.6%   | - 21.7%        | 0       | - 100.0% | 1            | - 50.0%  |
| 64649 | \$0       | <b>↓</b> - 100.0%  | \$0       | - 100.0%            | 0.0%    | - 100.0%       | 0       | - 100.0% | 0            | - 100.0% |
| 64654 | \$0       |                    | \$0       |                     | 0.0%    |                | 0       |          | 0            |          |
| 64657 | \$0       |                    | \$0       |                     | 0.0%    |                | 0       |          | 0            |          |
| 64670 | \$0       |                    | \$0       |                     | 0.0%    |                | 0       |          | 0            |          |
| 64689 | \$0       |                    | \$0       |                     | 0.0%    |                | 0       |          | 0            |          |