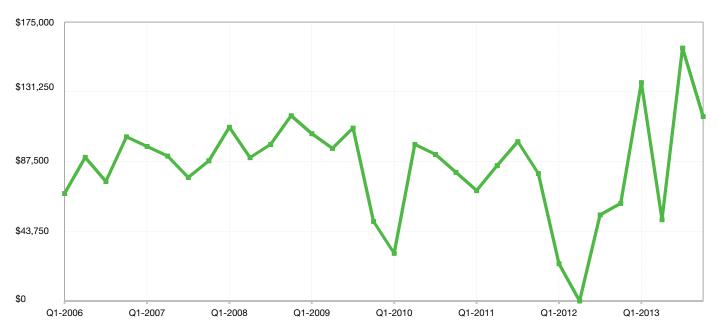

% 🗣 - 13.1%              | 138 🔶 + 68.5%    | 7 🕹 - 46.2%      |  |
| 66071 | \$145,000 🔶 + 24.5% | \$157,641 🔶 + 26.1%   | 92.0% 🗣 - 1.3%               | 106 🔶 + 6.3%     | 35 🗣 - 2.8%      |  |
| 66072 | \$0                 | \$0                   | 0.0%                         | 0                | 0                |  |
| 66079 | \$0                 | \$0                   | 0.0%                         | 0                | 0                |  |
| 66083 | \$174,500 🕹 - 0.3%  | \$191,241 🛛 🕹 - 13.2% | 96.5% 🔶 + 1.7%               | 58 🕹 - 41.6%     | 15 🕹 - 28.6%     |  |
| 66092 | \$415,250           | \$415,250             | 91.7%                        | 132              | 2                |  |



### **Osage County, KS**



#### **Historical Median Sales Price for Osage County, KS**





### **Osage County ZIP Codes**

|       | Median Sales Price |          | Average Sales Price |            | Pct. of Orig. Price Received |          | Days on Market |                | Closed Sales |                 |
|-------|--------------------|----------|---------------------|------------|------------------------------|----------|----------------|----------------|--------------|-----------------|
|       | Q4-2013            | 1-Yr Chg | Q4-2013             | 1-Yr Chg   | Q4-2013                      | 1-Yr Chg | Q4-2013        | 1-Yr Chg       | Q4-2013      | 1-Yr Chg        |
| 66409 | \$0                |          | \$0                 |            | 0.0%                         |          | 0              |                | 0            |                 |
| 66413 | \$60,000