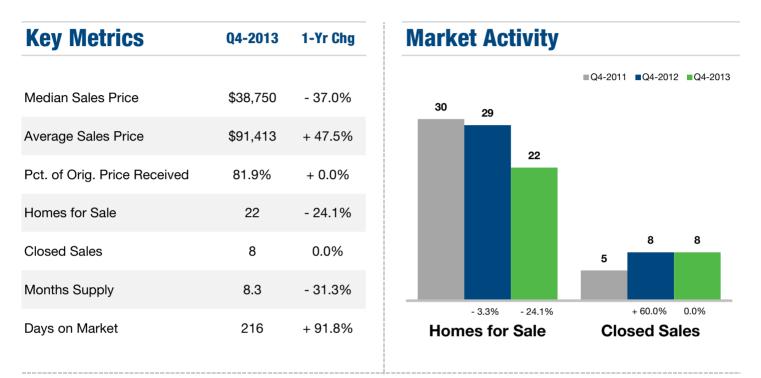

## **Henry County, MO**

#### **Historical Median Sales Price for Henry County, MO**