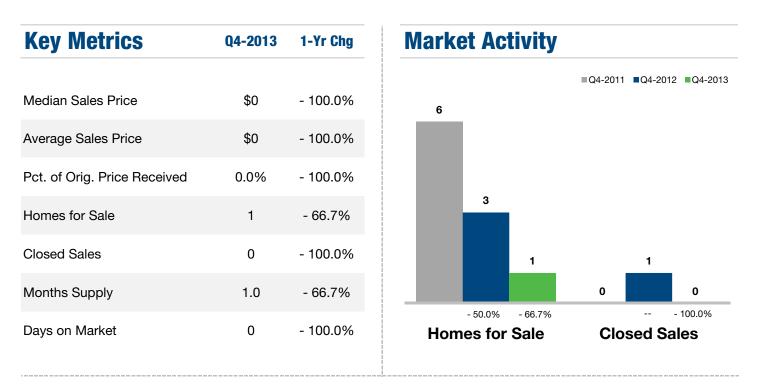

### **All Counties Overview**

|                        | Median S  | ales Price        | Average S | Sales Price       | Pct. of Orig | . Pric | e Received | Days or | n Market        | Closed  | l Sales           |
|------------------------|-----------|-------------------|-----------|-------------------|--------------|--------|------------|---------|-----------------|---------|-------------------|
|                        | Q4-2013   | 1-Yr Chg          | Q4-2013   | 1-Yr Chg          | Q4-2013      | 1      | I-Yr Chg   | Q4-2013 | 1-Yr Chg        | Q4-2013 | 1-Yr Chg          |
| Atchison County, KS    | \$88,500  | <b>1</b> + 16.4%  | \$91,112  | <b>1</b> + 18.8%  | 88.2%        |        | + 1.4%     | 103     | - 6.7%          | 31      | ➡ 0.0%            |
| Bourbon County, KS     | \$47,000  | <b>1</b> + 102.2% | \$58,100  | <b>+</b> 79.4%    | 79.1%        | ♠      | + 4.3%     | 80      | <b>+</b> 75.8%  | 3       | - 25.0%           |
| Coffey County, KS      | \$90,000  | <b>+</b> 5.9%     | \$90,000  | + 5.9%            | 100.0%       | ♠      | + 2.9%     | 10      | - 82.8%         | 1       | ➡ 0.0%            |
| Douglas County, KS     | \$139,900 | - 2.5%            | \$162,164 | - 3.4%            | 93.9%        | ♠      | + 4.2%     | 72      | - 34.9%         | 77      | + 8.5%            |
| Franklin County, KS    | \$98,350  | <b>+</b> 34.0%    | \$118,315 | <b>+</b> 26.1%    | 90.8%        | ♠      | + 5.9%     | 118     | - 19.0%         | 74      | + 32.1%           |
| Jefferson County, KS   | \$120,000 | <b>1</b> + 20.1%  | \$133,024 | 15.3%             | 90.9%        | ♠      | + 4.3%     | 153     | <b>+</b> 60.2%  | 18      | <b>+</b> 12.5%    |
| Johnson County, KS     | \$223,850 | + 6.6%            | \$270,919 | + 5.9%            | 96.0%        | ♠      | + 2.2%     | 62      | - 24.6%         | 2,249   | + 7.8%            |
| Leavenworth County, KS | \$159,000 | <b>1</b> + 7.1%   | \$168,257 | + 6.3%            | 93.4%        | ♠      | + 5.1%     | 96      | - 18.7%         | 184     | + 2.2%            |
| Linn County, KS        | \$41,500  | - 13.5%           | \$90,976  | 12.9%             | 81.9%        | ₽      | - 4.7%     | 120     | <b>+</b> 16.6%  | 21      | <b>1</b> + 10.5%  |
| Miami County, KS       | \$159,500 | <b>+</b> 9.5%     | \$176,417 | - 4.2%            | 92.1%        | ♠      | + 0.2%     | 102     | - 2.3%          | 91      | - 18.0%           |
| Osage County, KS       | \$115,750 | <b>1</b> + 88.9%  | \$140,063 | <b>1</b> + 128.6% | 95.3%        | ♠      | + 4.3%     | 88      | <b>+</b> 76.5%  | 8       | <b>1</b> + 300.0% |
| Wyandotte County, KS   | \$68,454  | <b>+</b> 24.5%    | \$90,394  | <b>+</b> 13.4%    | 91.2%        | ♠      | + 2.3%     | 85      | - 7.8%          | 365     | + 2.5%            |
| Bates County, MO       | \$112,600 | 1 + 61.1%         | \$124,472 | 1 + 45.3%         | 87.6%        | ♠      | + 0.7%     | 127     | 4 - 15.5%       | 22      | + 4.8%            |
| Buchanan County, MO    | \$125,000 | <b>+</b> 22.5%    | \$124,084 | - 6.0%            | 88.7%        | ₽      | - 1.5%     | 128     | + 6.2%          | 42      | - 34.4%           |
| Caldwell County, MO    | \$40,375  | - 27.9%           | \$82,938  | - 17.8%           | 88.4%        | ♠      | + 3.3%     | 74      | - 34.6%         | 4       | - 55.6%           |
| Carroll County, MO     | \$26,000  | <b>1</b> + 52.9%  | \$26,000  | 1 + 33.1%         | 83.9%        | ♠      | + 25.7%    | 118     | - 13.4%         | 1       | - 66.7%           |
| Cass County, MO        | \$144,000 | <b>1</b> + 11.0%  | \$171,945 | 12.7%             | 93.1%        | ♠      | + 1.6%     | 92      | - 11.2%         | 318     | <b>+</b> 1.9%     |
| Clay County, MO        | \$142,650 | + 3.3%            | \$165,452 | + 8.1%            | 94.5%        | ♠      | + 1.4%     | 82      | - 16.7%         | 798     | + 0.5%            |
| Clinton County, MO     | \$98,500  | - 1.5%            | \$138,518 | <b>1</b> + 29.2%  | 91.5%        | ₽      | - 0.5%     | 111     | + 6.5%          | 55      | + 3.8%            |
| Daviess County, MO     | \$68,500  | - 21.3%           | \$175,787 | <b>+</b> 28.5%    | 79.1%        | ₽      | - 0.9%     | 92      | - 56.2%         | 7       | - 53.3%           |
| Dekalb County, MO      | \$99,400  | <b>1</b> + 36.2%  | \$90,430  | - 3.1%            | 98.9%        | ♠      | + 13.4%    | 76      | - 42.5%         | 7       | - 56.3%           |
| Henry County, MO       | \$38,750  | - 37.0%           | \$91,413  | <b>+</b> 47.5%    | 81.9%        | ⇒      | + 0.0%     | 216     | + 91.8%         | 8       | ➡ 0.0%            |
| Jackson County, MO     | \$110,000 | <b>1</b> + 12.4%  | \$142,104 | + 8.7%            | 91.2%        | ♠      | + 0.7%     | 82      | - 7.1%          | 2,035   | - 2.5%            |
| Johnson County, MO     | \$140,000 | 19.1%             | \$160,117 | 19.7%             | 88.0%        | ♠      | + 0.7%     | 111     | + 4.0%          | 38      | - 9.5%            |
| Lafayette County, MO   | \$90,195  | + 0.2%            | \$112,135 | - 5.9%            | 90.3%        | ₽      | - 0.3%     | 103     | - 5.1%          | 56      | - 5.1%            |
| Platte County, MO      | \$186,500 | <b>1</b> + 12.6%  | \$218,656 | + 6.1%            | 94.2%        | ♠      | + 0.9%     | 82      | - 21.2%         | 321     | - 9.3%            |
| Ray County, MO         | \$74,750  | <b>1</b> + 10.3%  | \$85,583  | + 0.8%            | 83.6%        | ₽      | - 5.5%     | 134     | <b>+</b> 70.4%  | 69      | <b>+</b> 21.1%    |
| St. Clair County, MO   | \$0       | <b>-</b> 100.0%   | \$0       | - 100.0%          | 0.0%         | ₽      | - 100.0%   | 0       | <b>-</b> 100.0% | 0       | <b>-</b> 100.0%   |