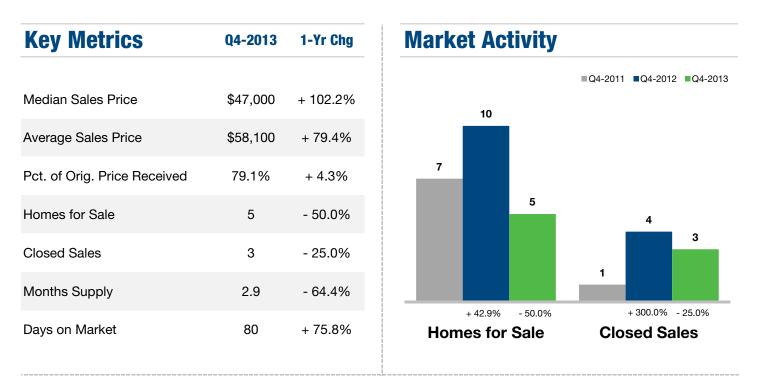

## **Bourbon County, KS**

#### **Historical Median Sales Price for Bourbon County, KS**