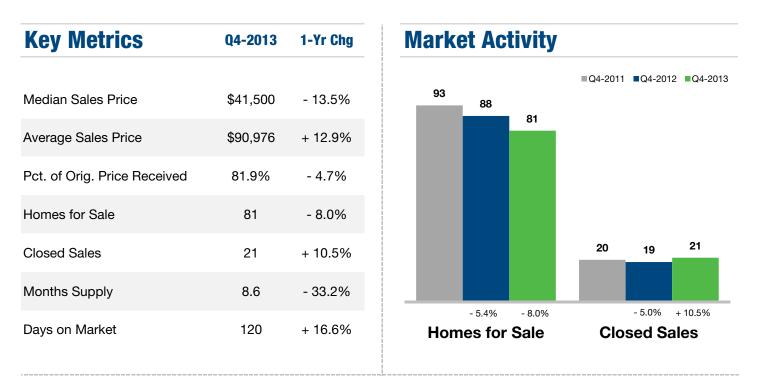

## Linn County, KS

#### **Historical Median Sales Price for Linn County, KS**

### Linn, KS County ZIP Codes

|       | Median S  | ales Price | Average Sales Price |                 | Pct. of Orig. Price Received |        |      | Days o  | n Market          | Closed Sales |            |
|-------|-----------|------------|---------------------|-----------------|------------------------------|--------|------|---------|-------------------|--------------|------------|
|       | Q4-2013   | 1-Yr Chg   | Q4-2013             | 1-Yr Chg        | Q4-2013                      | 1-Yr   | Chg  | Q4-2013 | 1-Yr Chg          | Q4-2013      | 1-Yr Chg   |
| 66010 | \$22,000  | - 40.5%    | \$22,000            | - 40.5%         | 81.8%                        | - 0    | 0.5% | 51      | - 42.7%           | 1            | ➡ 0.0%     |
| 66014 | \$0       | - 100.0%   | \$0                 | - 100.0%        | 0.0%                         | 4 - 10 | 0.0% | 0       | - 100.0%          | 0            | - 100.0%   |
| 66040 | \$133,500 | 122.5%     | \$130,143           | + 56.6%         | 88.5%                        | + (    | 0.9% | 54      | - 42.1%           | 7            | - 36.4%    |
| 66056 | \$98,500  | 105.2%     | \$121,133           | + 58.9%         | 85.1%                        | +      | 1.2% | 93      | + 56.2%           | 6            | 100.0%     |
| 66072 | \$112,000 | 1 + 220.0% | \$112,000           | <b>+</b> 220.0% | 80.3%                        | - 6    | 3.4% | 372     | <b>+</b> 1,590.9% | 1            | • 0.0%     |
| 66075 | \$24,000  | - 82.0%    | \$25,900            | - 80.5%         | 69.0%                        | - 2    | 6.3% | 199     | + 80.9%           | 5            | 1 + 400.0% |
| 66738 | \$0       |            | \$0                 |                 | 0.0%                         |        |      | 0       |                   | 0            |            |
| 66767 | \$9,200   | - 79.6%    | \$9,200             | - 79.6%         | 69.7%                        | + 8    | 8.3% | 166     | - 45.0%           | 1            | • 0.0%     |