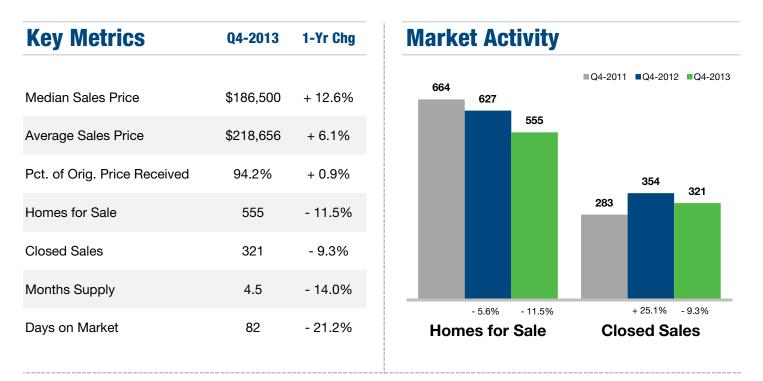

### **All Counties Overview**

|                        | Median S  | ales Price        | Average S | Sales Price       | Pct. of Orig | . Pric | e Received | Days or | n Market        | Closed  | l Sales           |
|------------------------|-----------|-------------------|-----------|-------------------|--------------|--------|------------|---------|-----------------|---------|-------------------|
|                        | Q4-2013   | 1-Yr Chg          | Q4-2013   | 1-Yr Chg          | Q4-2013      | 1      | I-Yr Chg   | Q4-2013 | 1-Yr Chg        | Q4-2013 | 1-Yr Chg          |
| Atchison County, KS    | \$88,500  | <b>1</b> + 16.4%  | \$91,112  | <b>1</b> + 18.8%  | 88.2%        |        | + 1.4%     | 103     | - 6.7%          | 31      | ➡ 0.0%            |
| Bourbon County, KS     | \$47,000  | <b>1</b> + 102.2% | \$58,100  | <b>+</b> 79.4%    | 79.1%        | ♠      | + 4.3%     | 80      | <b>+</b> 75.8%  | 3       | - 25.0%           |
| Coffey County, KS      | \$90,000  | <b>+</b> 5.9%     | \$90,000  | + 5.9%            | 100.0%       | ♠      | + 2.9%     | 10      | - 82.8%         | 1       | ➡ 0.0%            |
| Douglas County, KS     | \$139,900 | - 2.5%            | \$162,164 | - 3.4%            | 93.9%        | ♠      | + 4.2%     | 72      | - 34.9%         | 77      | + 8.5%            |
| Franklin County, KS    | \$98,350  | <b>+</b> 34.0%    | \$118,315 | <b>+</b> 26.1%    | 90.8%        | ♠      | + 5.9%     | 118     | - 19.0%         | 74      | + 32.1%           |
| Jefferson County, KS   | \$120,000 | <b>1</b> + 20.1%  | \$133,024 | 15.3%             | 90.9%        | ♠      | + 4.3%     | 153     | <b>+</b> 60.2%  | 18      | <b>+</b> 12.5%    |
| Johnson County, KS     | \$223,850 | + 6.6%            | \$270,919 | + 5.9%            | 96.0%        | ♠      | + 2.2%     | 62      | - 24.6%         | 2,249   | + 7.8%            |
| Leavenworth County, KS | \$159,000 | <b>1</b> + 7.1%   | \$168,257 | + 6.3%            | 93.4%        | ♠      | + 5.1%     | 96      | - 18.7%         | 184     | + 2.2%            |
| Linn County, KS        | \$41,500  | - 13.5%           | \$90,976  | 12.9%             | 81.9%        | ₽      | - 4.7%     | 120     | <b>+</b> 16.6%  | 21      | <b>1</b> + 10.5%  |
| Miami County, KS       | \$159,500 | <b>+</b> 9.5%     | \$176,417 | - 4.2%            | 92.1%        | ♠      | + 0.2%     | 102     | - 2.3%          | 91      | - 18.0%           |
| Osage County, KS       | \$115,750 | <b>1</b> + 88.9%  | \$140,063 | <b>1</b> + 128.6% | 95.3%        | ♠      | + 4.3%     | 88      | <b>+</b> 76.5%  | 8       | <b>1</b> + 300.0% |
| Wyandotte County, KS   | \$68,454  | <b>+</b> 24.5%    | \$90,394  | <b>+</b> 13.4%    | 91.2%        | ♠      | + 2.3%     | 85      | - 7.8%          | 365     | + 2.5%            |
| Bates County, MO       | \$112,600 | 1 + 61.1%         | \$124,472 | 1 + 45.3%         | 87.6%        | ♠      | + 0.7%     | 127     | 4 - 15.5%       | 22      | + 4.8%            |
| Buchanan County, MO    | \$125,000 | <b>+</b> 22.5%    | \$124,084 | - 6.0%            | 88.7%        | ₽      | - 1.5%     | 128     | + 6.2%          | 42      | - 34.4%           |
| Caldwell County, MO    | \$40,375  | - 27.9%           | \$82,938  | - 17.8%           | 88.4%        | ♠      | + 3.3%     | 74      | - 34.6%         | 4       | - 55.6%           |
| Carroll County, MO     | \$26,000  | <b>1</b> + 52.9%  | \$26,000  | 1 + 33.1%         | 83.9%        | ♠      | + 25.7%    | 118     | - 13.4%         | 1       | - 66.7%           |
| Cass County, MO        | \$144,000 | <b>1</b> + 11.0%  | \$171,945 | 12.7%             | 93.1%        | ♠      | + 1.6%     | 92      | - 11.2%         | 318     | <b>+</b> 1.9%     |
| Clay County, MO        | \$142,650 | + 3.3%            | \$165,452 | + 8.1%            | 94.5%        | ♠      | + 1.4%     | 82      | - 16.7%         | 798     | + 0.5%            |
| Clinton County, MO     | \$98,500  | - 1.5%            | \$138,518 | <b>1</b> + 29.2%  | 91.5%        | ₽      | - 0.5%     | 111     | + 6.5%          | 55      | + 3.8%            |
| Daviess County, MO     | \$68,500  | - 21.3%           | \$175,787 | <b>+</b> 28.5%    | 79.1%        | ₽      | - 0.9%     | 92      | - 56.2%         | 7       | - 53.3%           |
| Dekalb County, MO      | \$99,400  | <b>1</b> + 36.2%  | \$90,430  | - 3.1%            | 98.9%        | ♠      | + 13.4%    | 76      | - 42.5%         | 7       | - 56.3%           |
| Henry County, MO       | \$38,750  | - 37.0%           | \$91,413  | <b>+</b> 47.5%    | 81.9%        | ⇒      | + 0.0%     | 216     | + 91.8%         | 8       | ➡ 0.0%            |
| Jackson County, MO     | \$110,000 | <b>1</b> + 12.4%  | \$142,104 | + 8.7%            | 91.2%        | ♠      | + 0.7%     | 82      | - 7.1%          | 2,035   | - 2.5%            |
| Johnson County, MO     | \$140,000 | 19.1%             | \$160,117 | 19.7%             | 88.0%        | ♠      | + 0.7%     | 111     | + 4.0%          | 38      | - 9.5%            |
| Lafayette County, MO   | \$90,195  | + 0.2%            | \$112,135 | - 5.9%            | 90.3%        | ₽      | - 0.3%     | 103     | - 5.1%          | 56      | - 5.1%            |
| Platte County, MO      | \$186,500 | <b>1</b> + 12.6%  | \$218,656 | + 6.1%            | 94.2%        | ♠      | + 0.9%     | 82      | - 21.2%         | 321     | - 9.3%            |
| Ray County, MO         | \$74,750  | <b>1</b> + 10.3%  | \$85,583  | + 0.8%            | 83.6%        | ₽      | - 5.5%     | 134     | <b>+</b> 70.4%  | 69      | <b>+</b> 21.1%    |
| St. Clair County, MO   | \$0       | <b>-</b> 100.0%   | \$0       | - 100.0%          | 0.0%         | ₽      | - 100.0%   | 0       | <b>-</b> 100.0% | 0       | <b>-</b> 100.0%   |