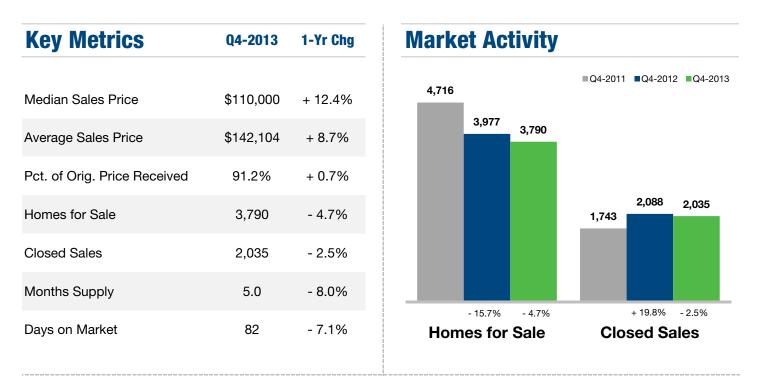

## **Jackson County, MO**

#### **Historical Median Sales Price for Jackson County, MO**