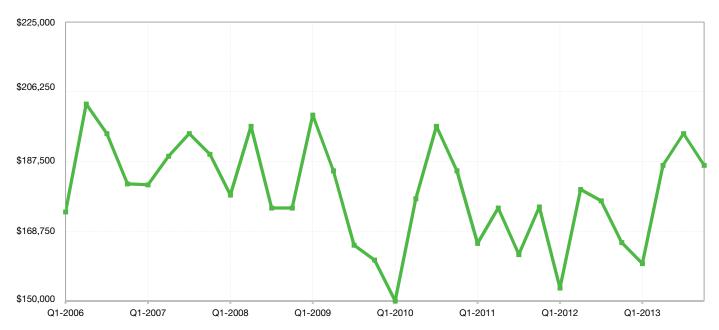

### **All Counties Overview**

|                        | Median S  | ales Price        | Average S | Sales Price       | Pct. of Orig | . Pric | e Received | Days or | n Market        | Closed  | l Sales           |
|------------------------|-----------|-------------------|-----------|-------------------|--------------|--------|------------|---------|-----------------|---------|-------------------|
|                        | Q4-2013   | 1-Yr Chg          | Q4-2013   | 1-Yr Chg          | Q4-2013      | 1      | I-Yr Chg   | Q4-2013 | 1-Yr Chg        | Q4-2013 | 1-Yr Chg          |
| Atchison County, KS    | \$88,500  | <b>1</b> + 16.4%  | \$91,112  | <b>1</b> + 18.8%  | 88.2%        |        | + 1.4%     | 103     | - 6.7%          | 31      | ➡ 0.0%            |
| Bourbon County, KS     | \$47,000  | <b>1</b> + 102.2% | \$58,100  | <b>+</b> 79.4%    | 79.1%        | ♠      | + 4.3%     | 80      | <b>+</b> 75.8%  | 3       | - 25.0%           |
| Coffey County, KS      | \$90,000  | <b>+</b> 5.9%     | \$90,000  | + 5.9%            | 100.0%       | ♠      | + 2.9%     | 10      | - 82.8%         | 1       | ➡ 0.0%            |
| Douglas County, KS     | \$139,900 | - 2.5%            | \$162,164 | - 3.4%            | 93.9%        | ♠      | + 4.2%     | 72      | - 34.9%         | 77      | + 8.5%            |
| Franklin County, KS    | \$98,350  | <b>+</b> 34.0%    | \$118,315 | <b>+</b> 26.1%    | 90.8%        | ♠      | + 5.9%     | 118     | - 19.0%         | 74      | + 32.1%           |
| Jefferson County, KS   | \$120,000 | <b>1</b> + 20.1%  | \$133,024 | 15.3%             | 90.9%        | ♠      | + 4.3%     | 153     | <b>+</b> 60.2%  | 18      | <b>+</b> 12.5%    |
| Johnson County, KS     | \$223,850 | + 6.6%            | \$270,919 | + 5.9%            | 96.0%        | ♠      | + 2.2%     | 62      | - 24.6%         | 2,249   | + 7.8%            |
| Leavenworth County, KS | \$159,000 | <b>1</b> + 7.1%   | \$168,257 | + 6.3%            | 93.4%        | ♠      | + 5.1%     | 96      | - 18.7%         | 184     | + 2.2%            |
| Linn County, KS        | \$41,500  | - 13.5%           | \$90,976  | 12.9%             | 81.9%        | ₽      | - 4.7%     | 120     | <b>+</b> 16.6%  | 21      | <b>1</b> + 10.5%  |
| Miami County, KS       | \$159,500 | <b>+</b> 9.5%     | \$176,417 | - 4.2%            | 92.1%        | ♠      | + 0.2%     | 102     | - 2.3%          | 91      | - 18.0%           |
| Osage County, KS       | \$115,750 | <b>1</b> + 88.9%  | \$140,063 | <b>1</b> + 128.6% | 95.3%        | ♠      | + 4.3%     | 88      | <b>+</b> 76.5%  | 8       | <b>1</b> + 300.0% |
| Wyandotte County, KS   | \$68,454  | <b>+</b> 24.5%    | \$90,394  | <b>+</b> 13.4%    | 91.2%        | ♠      | + 2.3%     | 85      | - 7.8%          | 365     | + 2.5%            |
| Bates County, MO       | \$112,600 | 1 + 61.1%         | \$124,472 | 1 + 45.3%         | 87.6%        | ♠      | + 0.7%     | 127     | 4 - 15.5%       | 22      | + 4.8%            |
| Buchanan County, MO    | \$125,000 | <b>+</b> 22.5%    | \$124,084 | - 6.0%            | 88.7%        | ₽      | - 1.5%     | 128     | + 6.2%          | 42      | - 34.4%           |
| Caldwell County, MO    | \$40,375  | - 27.9%           | \$82,938  | - 17.8%           | 88.4%        | ♠      | + 3.3%     | 74      | - 34.6%         | 4       | - 55.6%           |
| Carroll County, MO     | \$26,000  | <b>1</b> + 52.9%  | \$26,000  | 1 + 33.1%         | 83.9%        | ♠      | + 25.7%    | 118     | - 13.4%         | 1       | - 66.7%           |
| Cass County, MO        | \$144,000 | <b>1</b> + 11.0%  | \$171,945 | 12.7%             | 93.1%        | ♠      | + 1.6%     | 92      | - 11.2%         | 318     | <b>+</b> 1.9%     |
| Clay County, MO        | \$142,650 | + 3.3%            | \$165,452 | + 8.1%            | 94.5%        | ♠      | + 1.4%     | 82      | - 16.7%         | 798     | + 0.5%            |
| Clinton County, MO     | \$98,500  | - 1.5%            | \$138,518 | <b>1</b> + 29.2%  | 91.5%        | ₽      | - 0.5%     | 111     | + 6.5%          | 55      | + 3.8%            |
| Daviess County, MO     | \$68,500  | - 21.3%           | \$175,787 | <b>+</b> 28.5%    | 79.1%        | ₽      | - 0.9%     | 92      | - 56.2%         | 7       | - 53.3%           |
| Dekalb County, MO      | \$99,400  | <b>1</b> + 36.2%  | \$90,430  | - 3.1%            | 98.9%        | ♠      | + 13.4%    | 76      | - 42.5%         | 7       | - 56.3%           |
| Henry County, MO       | \$38,750  | - 37.0%           | \$91,413  | <b>+</b> 47.5%    | 81.9%        | ⇒      | + 0.0%     | 216     | + 91.8%         | 8       | ➡ 0.0%            |
| Jackson County, MO     | \$110,000 | <b>1</b> + 12.4%  | \$142,104 | + 8.7%            | 91.2%        | ♠      | + 0.7%     | 82      | - 7.1%          | 2,035   | - 2.5%            |
| Johnson County, MO     | \$140,000 | 19.1%             | \$160,117 | 19.7%             | 88.0%        | ♠      | + 0.7%     | 111     | + 4.0%          | 38      | - 9.5%            |
| Lafayette County, MO   | \$90,195  | + 0.2%            | \$112,135 | - 5.9%            | 90.3%        | ₽      | - 0.3%     | 103     | - 5.1%          | 56      | - 5.1%            |
| Platte County, MO      | \$186,500 | <b>1</b> + 12.6%  | \$218,656 | + 6.1%            | 94.2%        | ♠      | + 0.9%     | 82      | - 21.2%         | 321     | - 9.3%            |
| Ray County, MO         | \$74,750  | <b>1</b> + 10.3%  | \$85,583  | + 0.8%            | 83.6%        | ₽      | - 5.5%     | 134     | <b>+</b> 70.4%  | 69      | <b>+</b> 21.1%    |
| St. Clair County, MO   | \$0       | <b>-</b> 100.0%   | \$0       | - 100.0%          | 0.0%         | ₽      | - 100.0%   | 0       | <b>-</b> 100.0% | 0       | <b>-</b> 100.0%   |