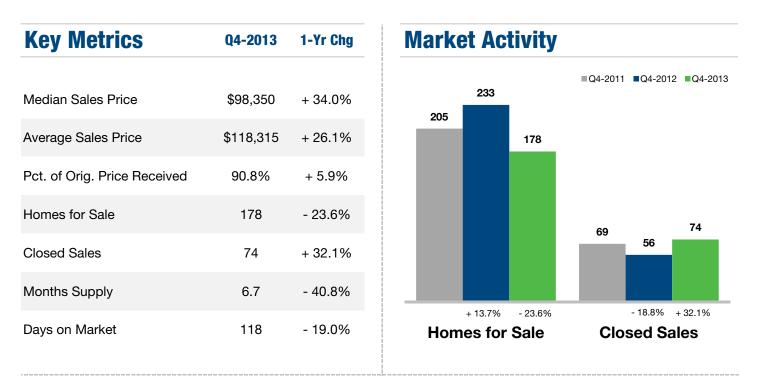

## Franklin County, KS

#### **Historical Median Sales Price for Franklin County, KS**

### Franklin, KS County ZIP Codes

|       | Median S  | Sales Price | Average   | Sales Price | Pct. of Orig | Price Received | Days o  | n Market | Close   | d Sales    |
|-------|-----------|-------------|-----------|-------------|--------------|----------------|---------|----------|---------|------------|
|       | Q4-2013   | 1-Yr Chg    | Q4-2013   | 1-Yr Chg    | Q4-2013      | 1-Yr Chg       | Q4-2013 | 1-Yr Chg | Q4-2013 | 1-Yr Chg   |
| 66006 | \$0       |             | \$0       |             | 0.0%         |                | 0       |          | 0       |            |
| 66033 | \$0       |             | \$0       |             | 0.0%         |                | 0       |          | 0       |            |
| 66042 | \$0       | 4 - 100.0%  | \$0       | 4 - 100.0%  | 0.0%         | - 100.0%       | 0       | - 100.0% | 0       | - 100.0%   |
| 66064 | \$0       |             | \$0       |             | 0.0%         |                | 0       |          | 0       |            |
| 66067 | \$84,000  | + 24.4%     | \$100,575 | + 32.6%     | 91.0%        | + 6.2%         | 126     | - 24.6%  | 54      | + 54.3%    |
| 66076 | \$110,350 | 10.6%       | \$139,050 | + 29.7%     | 85.0%        | - 9.5%         | 35      | - 59.7%  | 4       | ➡ 0.0%     |
| 66078 | \$235,000 | + 55.6%     | \$235,000 | + 55.6%     | 90.4%        | + 4.8%         | 154     | - 58.2%  | 1       | ➡ 0.0%     |
| 66079 | \$157,000 | - 19.5%     | \$173,167 | - 11.2%     | 85.3%        | - 1.6%         | 218     | + 225.9% | 3       | 1 + 200.0% |
| 66080 | \$165,000 | 1 + 842.9%  | \$165,000 | + 362.6%    | 99.7%        | + 36.9%        | 16      | - 85.5%  | 1       | - 66.7%    |
| 66091 | \$0       |             | \$0       |             | 0.0%         |                | 0       |          | 0       |            |
| 66092 | \$140,000 | + 54.3%     | \$168,055 | + 30.1%     | 92.9%        | + 7.4%         | 84      | - 5.9%   | 11      | 10.0%      |
| 66095 | \$0       | - 100.0%    | \$0       | - 100.0%    | 0.0%         | - 100.0%       | 0       | - 100.0% | 0       | - 100.0%   |