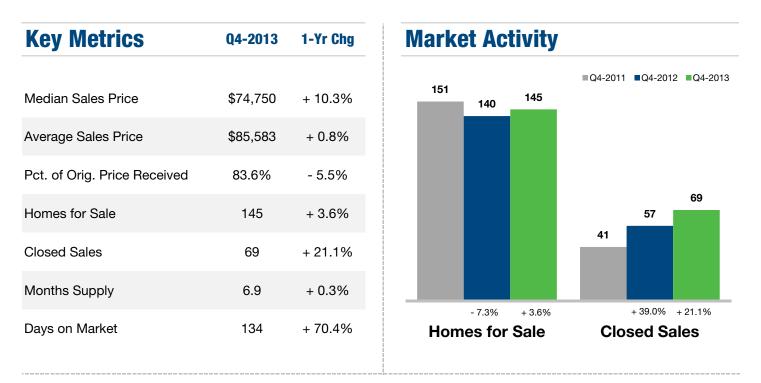

### **All Counties Overview**

|                        | Median S  | ales Price        | Average S | Sales Price       | Pct. of Orig | . Pric | e Received | Days or | n Market        | Closed  | l Sales           |
|------------------------|-----------|-------------------|-----------|-------------------|--------------|--------|------------|---------|-----------------|---------|-------------------|
|                        | Q4-2013   | 1-Yr Chg          | Q4-2013   | 1-Yr Chg          | Q4-2013      | 1      | I-Yr Chg   | Q4-2013 | 1-Yr Chg        | Q4-2013 | 1-Yr Chg          |
| Atchison County, KS    | \$88,500  | <b>1</b> + 16.4%  | \$91,112  | <b>1</b> + 18.8%  | 88.2%        |        | + 1.4%     | 103     | - 6.7%          | 31      | ➡ 0.0%            |
| Bourbon County, KS     | \$47,000  | <b>1</b> + 102.2% | \$58,100  | <b>+</b> 79.4%    | 79.1%        | ♠      | + 4.3%     | 80      | <b>+</b> 75.8%  | 3       | - 25.0%           |
| Coffey County, KS      | \$90,000  | <b>+</b> 5.9%     | \$90,000  | + 5.9%            | 100.0%       | ♠      | + 2.9%     | 10      | - 82.8%         | 1       | ➡ 0.0%            |
| Douglas County, KS     | \$139,900 | - 2.5%            | \$162,164 | - 3.4%            | 93.9%        | ♠      | + 4.2%     | 72      | - 34.9%         | 77      | + 8.5%            |
| Franklin County, KS    | \$98,350  | <b>+</b> 34.0%    | \$118,315 | <b>+</b> 26.1%    | 90.8%        | ♠      | + 5.9%     | 118     | - 19.0%         | 74      | + 32.1%           |
| Jefferson County, KS   | \$120,000 | <b>1</b> + 20.1%  | \$133,024 | 15.3%             | 90.9%        | ♠      | + 4.3%     | 153     | <b>+</b> 60.2%  | 18      | <b>+</b> 12.5%    |
| Johnson County, KS     | \$223,850 | + 6.6%            | \$270,919 | + 5.9%            | 96.0%        | ♠      | + 2.2%     | 62      | - 24.6%         | 2,249   | + 7.8%            |
| Leavenworth County, KS | \$159,000 | <b>1</b> + 7.1%   | \$168,257 | + 6.3%            | 93.4%        | ♠      | + 5.1%     | 96      | - 18.7%         | 184     | + 2.2%            |
| Linn County, KS        | \$41,500  | - 13.5%           | \$90,976  | 12.9%             | 81.9%        | ₽      | - 4.7%     | 120     | <b>+</b> 16.6%  | 21      | <b>1</b> + 10.5%  |
| Miami County, KS       | \$159,500 | <b>+</b> 9.5%     | \$176,417 | - 4.2%            | 92.1%        | ♠      | + 0.2%     | 102     | - 2.3%          | 91      | - 18.0%           |
| Osage County, KS       | \$115,750 | <b>1</b> + 88.9%  | \$140,063 | <b>1</b> + 128.6% | 95.3%        | ♠      | + 4.3%     | 88      | <b>+</b> 76.5%  | 8       | <b>1</b> + 300.0% |
| Wyandotte County, KS   | \$68,454  | <b>+</b> 24.5%    | \$90,394  | <b>+</b> 13.4%    | 91.2%        | ♠      | + 2.3%     | 85      | - 7.8%          | 365     | + 2.5%            |
| Bates County, MO       | \$112,600 | 1 + 61.1%         | \$124,472 | 1 + 45.3%         | 87.6%        | ♠      | + 0.7%     | 127     | 4 - 15.5%       | 22      | + 4.8%            |
| Buchanan County, MO    | \$125,000 | <b>+</b> 22.5%    | \$124,084 | - 6.0%            | 88.7%        | ₽      | - 1.5%     | 128     | + 6.2%          | 42      | - 34.4%           |
| Caldwell County, MO    | \$40,375  | - 27.9%           | \$82,938  | - 17.8%           | 88.4%        | ♠      | + 3.3%     | 74      | - 34.6%         | 4       | - 55.6%           |
| Carroll County, MO     | \$26,000  | <b>1</b> + 52.9%  | \$26,000  | 1 + 33.1%         | 83.9%        | ♠      | + 25.7%    | 118     | - 13.4%         | 1       | - 66.7%           |
| Cass County, MO        | \$144,000 | <b>1</b> + 11.0%  | \$171,945 | 12.7%             | 93.1%        | ♠      | + 1.6%     | 92      | - 11.2%         | 318     | <b>+</b> 1.9%     |
| Clay County, MO        | \$142,650 | + 3.3%            | \$165,452 | + 8.1%            | 94.5%        | ♠      | + 1.4%     | 82      | - 16.7%         | 798     | + 0.5%            |
| Clinton County, MO     | \$98,500  | - 1.5%            | \$138,518 | <b>1</b> + 29.2%  | 91.5%        | ₽      | - 0.5%     | 111     | + 6.5%          | 55      | + 3.8%            |
| Daviess County, MO     | \$68,500  | - 21.3%           | \$175,787 | <b>+</b> 28.5%    | 79.1%        | ₽      | - 0.9%     | 92      | - 56.2%         | 7       | - 53.3%           |
| Dekalb County, MO      | \$99,400  | <b>1</b> + 36.2%  | \$90,430  | - 3.1%            | 98.9%        | ♠      | + 13.4%    | 76      | - 42.5%         | 7       | - 56.3%           |
| Henry County, MO       | \$38,750  | - 37.0%           | \$91,413  | <b>+</b> 47.5%    | 81.9%        | ⇒      | + 0.0%     | 216     | + 91.8%         | 8       | ➡ 0.0%            |
| Jackson County, MO     | \$110,000 | <b>1</b> + 12.4%  | \$142,104 | + 8.7%            | 91.2%        | ♠      | + 0.7%     | 82      | - 7.1%          | 2,035   | - 2.5%            |
| Johnson County, MO     | \$140,000 | 19.1%             | \$160,117 | 19.7%             | 88.0%        | ♠      | + 0.7%     | 111     | + 4.0%          | 38      | - 9.5%            |
| Lafayette County, MO   | \$90,195  | + 0.2%            | \$112,135 | - 5.9%            | 90.3%        | ₽      | - 0.3%     | 103     | - 5.1%          | 56      | - 5.1%            |
| Platte County, MO      | \$186,500 | <b>1</b> + 12.6%  | \$218,656 | + 6.1%            | 94.2%        | ♠      | + 0.9%     | 82      | - 21.2%         | 321     | - 9.3%            |
| Ray County, MO         | \$74,750  | <b>1</b> + 10.3%  | \$85,583  | + 0.8%            | 83.6%        | ₽      | - 5.5%     | 134     | <b>+</b> 70.4%  | 69      | <b>+</b> 21.1%    |
| St. Clair County, MO   | \$0       | <b>-</b> 100.0%   | \$0       | - 100.0%          | 0.0%         | ₽      | - 100.0%   | 0       | <b>-</b> 100.0% | 0       | <b>-</b> 100.0%   |