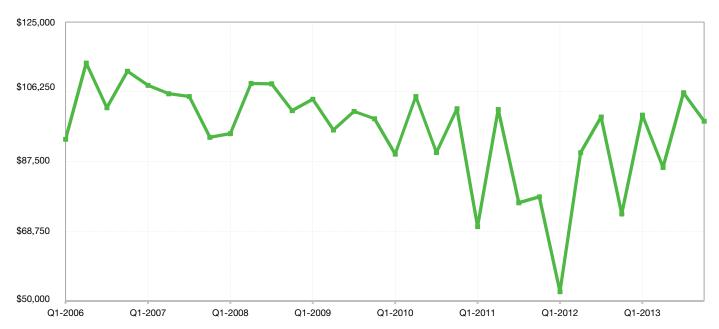

36,000 | - 35.8%        | \$136,000           | - 35.8%    | 95.8%        | $\mathbf{\uparrow}$ | + 3.9%     | 73      | - 58.3%  | 1                   | ➡ 0.0%     |
| 66092 | \$0       | - 100.0%       | \$0                 | 4 - 100.0% | 0.0%         | $\mathbf{P}$        | - 100.0%   | 0       | - 100.0% | 0                   | 4 - 100.0% |
| 66409 | \$0       |                | \$0                 |            | 0.0%         |                     |            | 0       |          | 0                   |            |
| 66524 | \$0       |                | \$0                 |            | 0.0%         |                     |            | 0       |          | 0                   |            |



## Franklin County, KS



#### **Historical Median Sales Price for Franklin County, KS**





### Franklin, KS County ZIP Codes

|       | Median S  | Sales Price | Average   | Sales Price | Pct. of Orig | Price Received | Days o  | n Market | Close   | d Sales    |
|-------|-----------|-------------|-----------|-------------|--------------|----------------|---------|----------|---------|------------|
|       | Q4-2013   | 1-Yr Chg    | Q4-2013   | 1-Yr Chg    | Q4-2013      | 1-Yr Chg       | Q4-2013 | 1-Yr Chg | Q4-2013 | 1-Yr Chg   |
| 66006 | \$0       |             | \$0       |             | 0.0%         |                | 0       |          | 0       |            |
| 66033 | \$0       |             | \$0       |             | 0.0%         |                | 0       |          | 0       |            |
| 66042 | \$0       | 4 - 100.0%  | \$0       | 4 - 100.0%  | 0.0%