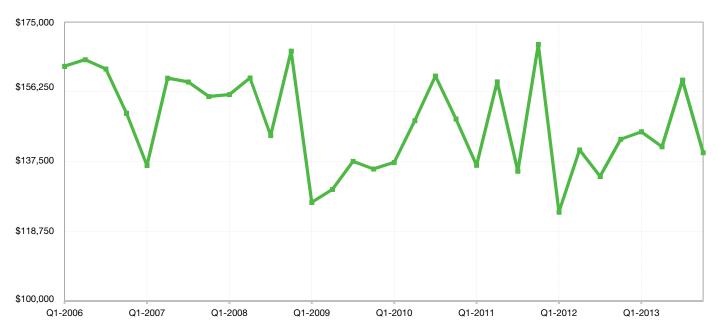

## **Douglas County, KS**

#### **Historical Median Sales Price for Douglas County, KS**