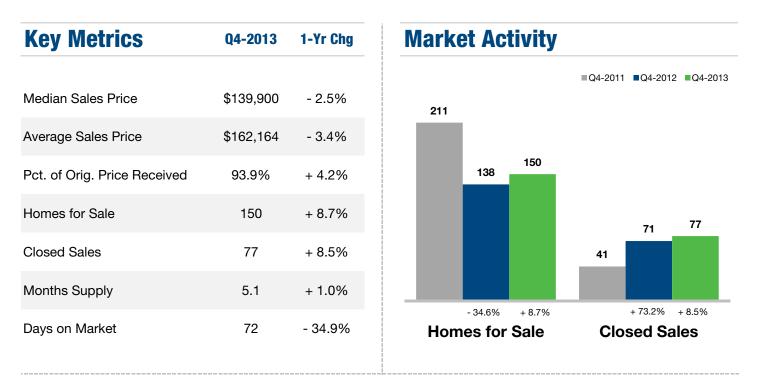

## **Douglas County, KS**

#### **Historical Median Sales Price for Douglas County, KS**

### **Douglas County ZIP Codes**

|       | Median Sa | ales Price     | Average Sales Price |            | Pct. of Orig | . Price             | e Received | Days o  | n Market | <b>Closed Sales</b> |            |
|-------|-----------|----------------|---------------------|------------|--------------|---------------------|------------|---------|----------|---------------------|------------|
|       | Q4-2013   | 1-Yr Chg       | Q4-2013             | 1-Yr Chg   | Q4-2013      | 1                   | I-Yr Chg   | Q4-2013 | 1-Yr Chg | Q4-2013             | 1-Yr Chg   |
| 66006 | \$123,500 | - 10.1%        | \$151,833           | - 8.4%     | 95.3%        |                     | + 11.5%    | 58      | - 63.0%  | 12                  | - 20.0%    |
| 66021 | \$305,000 | <b>+</b> 13.2% | \$305,000           | + 13.2%    | 95.3%        | 倉                   | + 2.5%     | 18      | - 96.3%  | 1                   | ➡ 0.0%     |
| 66025 | \$166,250 | <b>+</b> 14.7% | \$173,513           | + 6.4%     | 96.7%        | ♠                   | + 6.7%     | 49      | - 17.8%  | 16                  | + 45.5%    |
| 66044 | \$75,625  | - 44.0%        | \$90,042            | - 40.9%    | 107.6%       | 倉                   | + 16.8%    | 89      | - 2.8%   | 6                   | - 60.0%    |
| 66045 | \$0       |                | \$0                 |            | 0.0%         |                     |            | 0       |          | 0                   |            |
| 66046 | \$94,500  | + 2.6%         | \$117,056           | + 25.8%    | 80.2%        | ₽                   | - 10.0%    | 98      | + 36.0%  | 8                   | + 33.3%    |
| 66047 | \$121,700 | - 48.2%        | \$169,340           | - 25.9%    | 93.3%        | ₽                   | - 0.3%     | 83      | - 34.7%  | 10                  | + 42.9%    |
| 66049 | \$157,200 | - 15.4%        | \$185,970           | - 1.5%     | 92.4%        | $\Rightarrow$       | - 0.1%     | 78      | - 19.6%  | 23                  | + 64.3%    |
| 66050 | \$136,000 | - 35.8%        | \$136,000           | - 35.8%    | 95.8%        | $\mathbf{\uparrow}$ | + 3.9%     | 73      | - 58.3%  | 1                   | ➡ 0.0%     |
| 66092 | \$0       | - 100.0%       | \$0                 | 4 - 100.0% | 0.0%         | $\mathbf{P}$        | - 100.0%   | 0       | - 100.0% | 0                   | 4 - 100.0% |
| 66409 | \$0       |                | \$0                 |            | 0.0%         |                     |            | 0       |          | 0                   |            |
| 66524 | \$0       |                | \$0                 |            | 0.0%         |                     |            | 0       |          | 0                   |            |