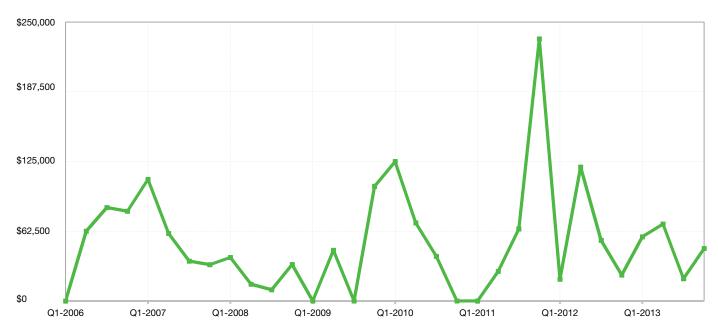

0.0%   |
| 66041 | \$0       | - 100.0%   | \$0                 | - 100.0% | 0.0%                         | ₽ - | - 100.0% | 0              | ₽ | - 100.0% | 0            | - 100.0% |
| 66058 | \$0       |            | \$0                 |          | 0.0%                         |     |          | 0              |   |          | 0            |          |
| 66060 | \$0       |            | \$0                 |          | 0.0%                         |     |          | 0              |   |          | 0            |          |
| 66088 | \$0       |            | \$0                 |          | 0.0%                         |     |          | 0              |   |          | 0            |          |



## **Bourbon County, KS**



#### **Historical Median Sales Price for Bourbon County, KS**





### **Bourbon County ZIP Codes**

|       | Median S | Sales Price     | Average  | Sales Price | Pct. of Orig | Price Received | Days o  | n Market | Close   | d Sales  |
|-------|----------|-----------------|----------|-------------|--------------|----------------|---------|----------|---------|----------|
|       | Q4-2013  | 1-Yr Chg        | Q4-2013  | 1-Yr Chg    | Q4-2013      | 1-Yr Chg       | Q4-2013 | 1-Yr Chg | Q4-2013 | 1-Yr Chg |
| 66010 | \$0      |                 | \$0      |             | 0.0%         |                | 0       |          | 0       |          |
| 66701 | \$63,650 | <b>+</b> 285.8% | \$63,650 | + 263.7%    | 73.6%        | + 8.5%         | 112     | 100.0%   | 2       | - 33.3%  |
| 66716 | \$0      |                 | \$0      |             | 0.0%