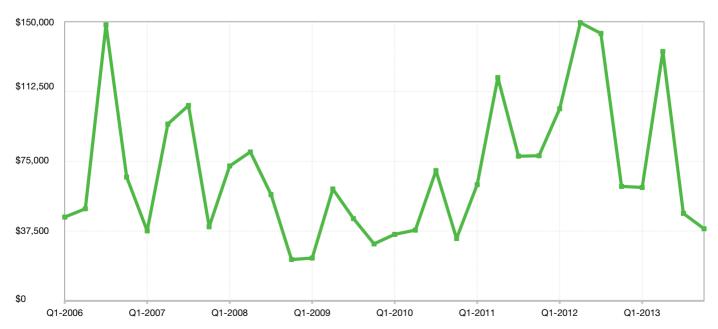

#### **Historical Median Sales Price for Henry County, MO**

### **Henry County ZIP Codes**

|       | Median S  | Median Sales Price  |           | Average Sales Price |         | Price Received | Days o  | on Market    | Closed Sales |                 |
|-------|-----------|---------------------|-----------|---------------------|---------|----------------|---------|--------------|--------------|-----------------|
|       | Q4-2013   | 1-Yr Chg            | Q4-2013   | 1-Yr Chg            | Q4-2013 | 1-Yr Chg       | Q4-2013 | 1-Yr Chg     | Q4-2013      | 1-Yr Chg        |
| 64726 | \$24,900  |                     | \$24,900  |                     | 69.2%   |                | 386     |              | 1            |                 |
| 64733 | \$0       |                     | \$0       |                     | 0.0%    |                | 0       |              | 0            |                 |
| 64735 | \$38,750  | - 43.0%             | \$43,625  | - 41.7%             | 78.6%   | - 2.1%         | 126     | + 27.8%      | 4            | - 20.0%         |
| 64739 | \$0       |                     | \$0       |                     | 0.0%    |                | 0       |              | 0            |                 |
| 64740 | \$0       | - 100.0%            | \$0       | - 100.0%            | 0.0%    | - 100.0%       | 0       | - 100.0%     | 0            | - 100.0%        |
| 64761 | \$0       |                     | \$0       |                     | 0.0%    |                | 0       |              | 0            |                 |
| 64770 | \$0       |                     | \$0       |                     | 0.0%    |                | 0       |              | 0            |                 |
| 64788 | \$218,000 | <b>1</b> + 1,358.2% | \$218,000 | 1,358.2%            | 87.6%   | - 12.2%        | 528     | 1 + 3,961.5% | 1            | ➡ 0.0%          |
| 65323 | \$0       |                     | \$0       |                     | 0.0%    |                | 0       |              | 0            |                 |
| 65360 | \$156,950 | + 84.6%             | \$156,950 | + 84.6%             | 90.5%   | + 6.4%         | 155     | - 18.4%      | 2            | <b>+</b> 100.0% |