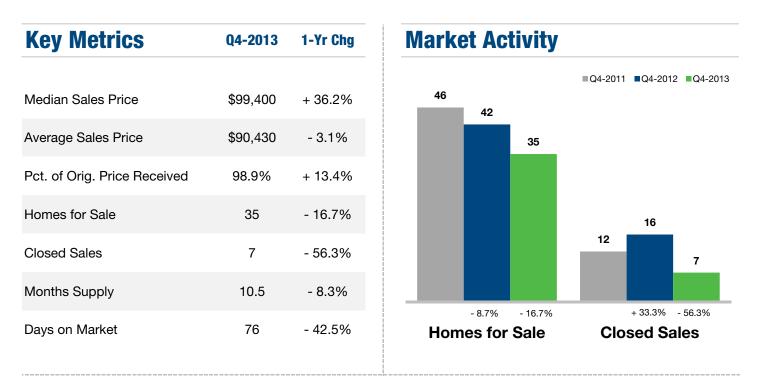

## **Dekalb County, MO**

#### **Historical Median Sales Price for Dekalb County, MO**