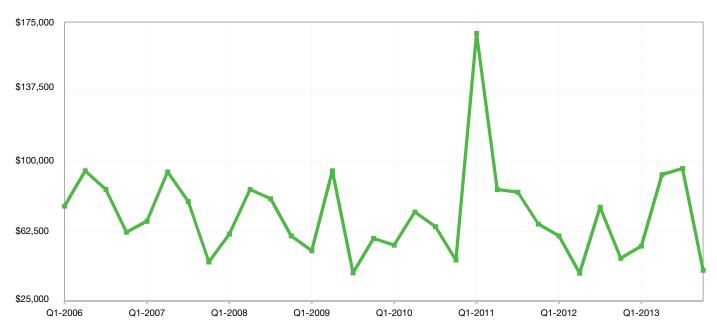

| - 100.0%    | 0.0%          | ₽                   | - 100.0% | 0       | - 100.0% | 0       | - 100.0% |
| 66048 | \$126,000 🕇 | + 23.7%  | \$124,156 | - 3.9%      | 91.1%         | ♠                   | + 6.4%   | 103     | - 10.9%  | 80      | - 11.1%  |
| 66052 | \$220,699 👚 | + 38.0%  | \$270,278 | + 42.0%     | 92.6%         | $\mathbf{\uparrow}$ | + 3.9%   | 114     | + 0.4%   | 9       | ♦ 0.0%   |
| 66054 | \$0         |          | \$0       |             | 0.0%          |                     |          | 0       |          | 0       |          |
| 66086 | \$169,950 🕇 | + 11.4%  | \$184,156 | + 7.4%      | 95.3%         | ᠿ                   | + 2.4%   | 111     | - 0.5%   | 37      | + 37.0%  |



## Linn County, KS



#### **Historical Median Sales Price for Linn County, KS**





### Linn, KS County ZIP Codes

|       | Median S  | ales Price | Average Sales Price |                 | Pct. of Orig. Price Received |        |      | Days o  | n Market          | Closed Sales |            |
|-------|-----------|------------|---------------------|-----------------|------------------------------|--------|------|---------|-------------------|--------------|------------|
|       | Q4-2013   | 1-Yr Chg   | Q4-2013             | 1-Yr Chg        | Q4-2013                      | 1-Yr   | Chg  | Q4-2013 | 1-Yr Chg          | Q4-2013      | 1-Yr Chg   |
| 66010 | \$22,000  | - 40.5%    | \$22,000            | - 40.5%         | 81.8%                        | - 0    | 0.5% | 51      | - 42.7%           | 1            | ➡ 0.0%     |
| 66014 | \$0       | - 100.0%   | \$0