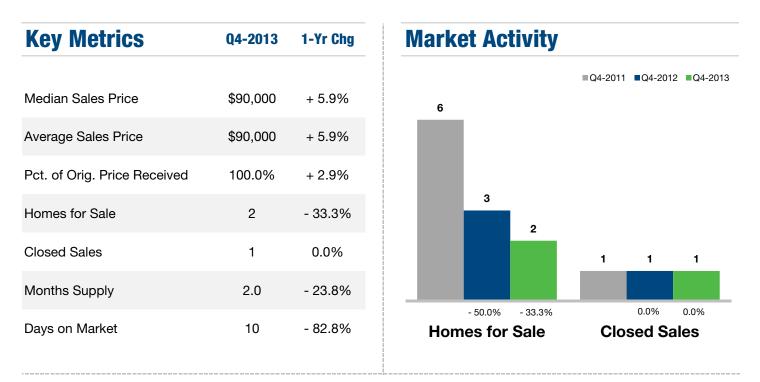

## **Coffey County, KS**

#### **Historical Median Sales Price for Coffey County, KS**

### **Coffey County ZIP Codes**

|       | Median S | ales Price | Average  | Sales Price | Pct. of Orig. | Price Received | Days o  | n Market | Close   | d Sales  |
|-------|----------|------------|----------|-------------|---------------|----------------|---------|----------|---------|----------|
|       | Q4-2013  | 1-Yr Chg   | Q4-2013  | 1-Yr Chg    | Q4-2013       | 1-Yr Chg       | Q4-2013 | 1-Yr Chg | Q4-2013 | 1-Yr Chg |
| 66015 | \$0      |            | \$0      |             | 0.0%          |                | 0       |          | 0       |          |
| 66093 | \$0      |            | \$0      |             | 0.0%          |                | 0       |          | 0       |          |
| 66758 | \$0      |            | \$0      |             | 0.0%          |                | 0       |          | 0       |          |
| 66839 | \$0      |            | \$0      |             | 0.0%          |                | 0       |          | 0       |          |
| 66852 | \$0      |            | \$0      |             | 0.0%          |                | 0       |          | 0       |          |
| 66854 | \$0      |            | \$0      |             | 0.0%          |                | 0       |          | 0       |          |
| 66856 | \$90,000 |            | \$90,000 |             | 100.0%        |                | 10      |          | 1       |          |
| 66857 | \$0      |            | \$0      |             | 0.0%          |                | 0       |          | 0       |          |
| 66864 | \$0      |            | \$0      |             | 0.0%          |                | 0       |          | 0       |          |
| 66871 | \$0      | - 100.0%   | \$0      | 4 - 100.0%  | 0.0%          | - 100.0%       | 0       | - 100.0% | 0       | - 100.0% |