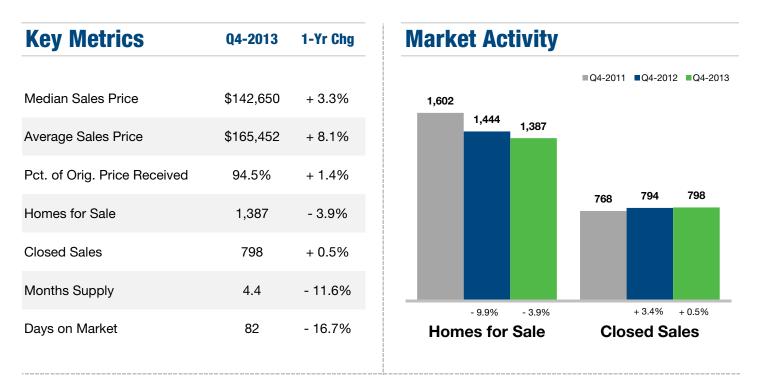

# **Clay County, MO**

#### **Historical Median Sales Price for Clay County, MO**

## **Clay County ZIP Codes**

|       | Median Sales Price   | Average Sales Price      | Pct. of Orig. Price Received | Days on Market   | <b>Closed Sales</b> |
|-------|----------------------|--------------------------|------------------------------|------------------|---------------------|
|       | Q4-2013 1-Yr Cho     | g Q4-2013 1-Yr Chg       | Q4-2013 1-Yr Chg             | Q4-2013 1-Yr Chg | Q4-2013 1-Yr Chg    |
| 64024 | \$102,450 🔶 + 25.8%  | ś \$102,159 🕇 + 13.9%    | 93.6% 🕇 + 7.1%               | 62 🗣 - 51.9%     | 37 🏓 0.0%           |
| 64048 | \$181,200 부 - 11.2%  | \$216,240 🕇 + 6.0%       | 92.1% 🗣 - 6.0%               | 73 🔶 + 21.3%     | 5 🔶 + 150.0%        |
| 64060 | \$178,960 🔶 + 9.1%   | \$225,251 🔶 + 14.6%      | 93.6% 🗣 - 1.1%               | 117 🔶 + 3.6%     | 46 🗣 - 13.2%        |
| 64062 | \$175,000 🕇 + 243.19 | % \$221,600 🕇 + 334.5%   | 76.5% 🗣 - 23.5%              | 104 🔶 + 396.8%   | 3 🔶 + 200.0%        |
| 64068 | \$150,450 🔶 + 12.3%  | \$174,088 🕇 + 19.4%      | 93.8% 🔶 + 1.4%               | 74 🗣 - 24.4%     | 118 🔶 + 11.3%       |
| 64069 | \$0                  | \$0                      | 0.0%                         | 0                | 0                   |
| 64072 | \$0                  | \$0                      | 0.0%                         | 0                | 0                   |
| 64073 | \$16,000             | \$16,000                 | 88.9%                        | 8                | 1                   |
| 64077 | \$0                  | \$0                      | 0.0%                         | 0                | 0                   |
| 64089 | \$172,450 🖡 - 3.9%   | \$191,678 🕇 + 6.0%       | 95.3% 🕈 + 2.6%               | 96 🗣 - 8.2%      | 44 🕈 + 51.7%        |
| 64116 | \$110,000 🕇 + 12.5%  | ő \$127,146 🗜 - 2.0%     | 91.7% 🕈 + 0.2%               | 64 🗣 - 37.0%     | 39 🗣 - 4.9%         |
| 64117 | \$80,000 🕇 + 29.2%   | \$76,397 🕇 + 16.2%       | 93.8% 🕈 + 2.8%               | 87 🕈 + 9.3%      | 36 🗣 - 2.7%         |
| 64118 | \$105,500 🕇 + 13.7%  | \$113,506 <b>+</b> 13.1% | 93.2% 🕈 + 0.6%               | 74 🗣 - 2.8%      | 119 🕇 + 4.4%        |
| 64119 | \$107,500 🕇 + 12.6%  | \$127,229 <b>+</b> 15.2% | 93.5% 🕈 + 3.3%               | 83 🗣 - 9.5%      | 118 🗣 - 10.6%       |
| 64144 | \$0                  | \$0                      | 0.0%                         | 0                | 0                   |
| 64155 | \$166,750 🕇 + 1.2%   | \$188,404 🕇 + 7.6%       | 96.1% 🕈 + 1.4%               | 79 🗣 - 19.9%     | 86 🗣 - 8.5%         |
| 64156 | \$277,016 🔶 + 4.5%   | \$258,353 🕇 + 0.8%       | 100.0% 🕈 + 1.8%              | 113 🗣 - 27.1%    | 26 🔶 + 62.5%        |
| 64157 | \$230,333 🕹 - 2.6%   | \$239,882 🗜 - 7.2%       | 97.9% 🕈 + 0.7%               | 88 🗣 - 11.8%     | 103 🗣 - 4.6%        |
| 64158 | \$181,900 🕇 + 1.6%   | \$177,633 🕇 + 0.3%       | 96.2% 🕈 + 0.7%               | 53 🗣 - 65.9%     | 11 🗣 - 42.1%        |
| 64161 | \$0                  | \$0                      | 0.0%                         | 0                | 0                   |
| 64165 | \$205,000 🖡 - 7.8%   | \$205,000 🗜 - 10.2%      | 89.5% 🗣 - 11.1%              | 251 🔶 + 80.9%    | 2 🕹 - 50.0%         |
| 64166 | \$0                  | \$0                      | 0.0%                         | 0                | 0                   |
| 64167 | \$369,900            | \$369,900                | 95.0%                        | 96               | 1                   |
| 64188 | \$0                  | \$0                      | 0.0%                         | 0                | 0                   |