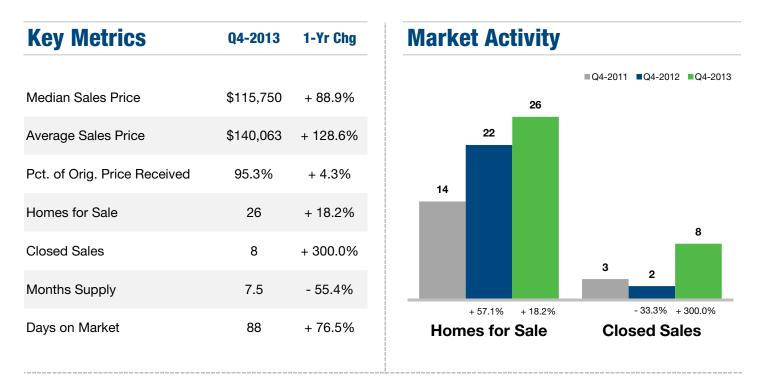

### **Osage County, KS**

#### **Historical Median Sales Price for Osage County, KS**

### **Osage County ZIP Codes**

|       | Median Sales Price |          | Average Sales Price |            | Pct. of Orig. Price Received |          | Days on Market |                | Closed Sales |                 |
|-------|--------------------|----------|---------------------|------------|------------------------------|----------|----------------|----------------|--------------|-----------------|
|       | Q4-2013            | 1-Yr Chg | Q4-2013             | 1-Yr Chg   | Q4-2013                      | 1-Yr Chg | Q4-2013        | 1-Yr Chg       | Q4-2013      | 1-Yr Chg        |
| 66409 | \$0                |          | \$0                 |            | 0.0%                         |          | 0              |                | 0            |                 |
| 66413 | \$60,000           |          | \$60,000            |            | 100.2%                       |          | 14             |                | 1            |                 |
| 66414 | \$180,000          |          | \$180,000           |            | 97.6%                        |          | 43             |                | 1            |                 |
| 66451 | \$0                |          | \$0                 |            | 0.0%                         |          | 0              |                | 0            |                 |
| 66510 | \$0                |          | \$0                 |            | 0.0%                         |          | 0              |                | 0            |                 |
| 66523 | \$150,000          | + 233.1% | \$150,000           | 1 + 233.1% | 100.0%                       | + 13.3%  | 77             | 126.5%         | 1            | ➡ 0.0%          |
| 66524 | \$185,750          |          | \$185,750           |            | 91.3%                        |          | 136            |                | 2            |                 |
| 66528 | \$0                |          | \$0                 |            | 0.0%                         |          | 0              |                | 0            |                 |
| 66537 | \$0                |          | \$0                 |            | 0.0%                         |          | 0              |                | 0            |                 |
| 66543 | \$72,500           | - 6.5%   | \$119,667           | 1 + 54.4%  | 94.0%                        | - 0.5%   | 100            | <b>+</b> 51.5% | 3            | <b>+</b> 200.0% |
| 66546 | \$0                |          | \$0                 |            | 0.0%                         |          | 0              |                | 0            |                 |
| 66856 | \$0                |          | \$0                 |            | 0.0%                         |          | 0              |                | 0            |                 |
| 66868 | \$0                |          | \$0                 |            | 0.0%                         |          | 0              |                | 0            |                 |
| 66871 | \$0                |          | \$0                 |            | 0.0%                         |          | 0              |                | 0            |                 |