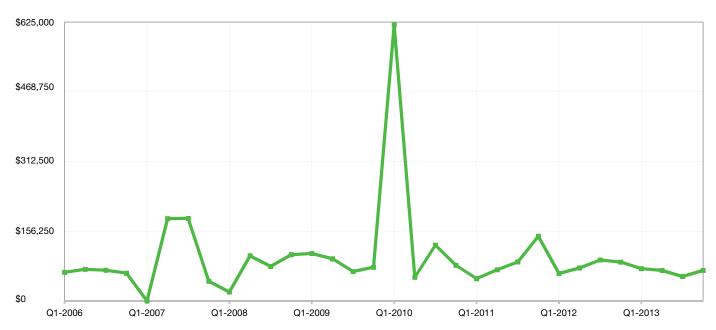

.4%   | ₽                            | - 2.5%  | 195     | ᠿ              | + 1.9%   | 14      | + 27.3%         |  |
| 64490 | \$0       |                    | \$0       |                     | 0.0%    |                              |         | 0       |                |          | 0       |                 |  |
| 64492 | \$76,232  | - 50.2%            | \$76,232  | - 52.6%             | 85.2%   | ₽                            | - 6.1%  | 65      | 1 -            | + 44.0%  | 2       | - 60.0%         |  |
| 64493 | \$185,000 | 131.3%             | \$213,200 | 166.5%              | 91.7%   | $\mathbf{\hat{r}}$           | + 6.0%  | 74      |                | + 8.3%   | 3       | <b>+</b> 200.0% |  |



## **Daviess County, MO**



#### Historical Median Sales Price for Daviess County, MO





### **Daviess County ZIP Codes**

|       | Median S  | Median Sales Price |           | Average Sales Price |         | Price Received | Days o  | n Market | Closed Sales |          |
|-------|-----------|--------------------|-----------|---------------------|---------|----------------|---------|----------|--------------|----------|
|       | Q4-2013   | 1-Yr Chg           | Q4-2013   | 1-Yr Chg            | Q4-2013 | 1-Yr Chg       | Q4-2013 | 1-Yr Chg | Q4-2013      | 1-Yr Chg |
| 64497 | \$0       |                    | \$0       |                     | 0.0%    |                | 0       |          | 0            |          |
| 64620 | \$68,500  |                    | \$68,500  |                     | 95.1%   |                | 105     |          | 1            |          |
| 64625