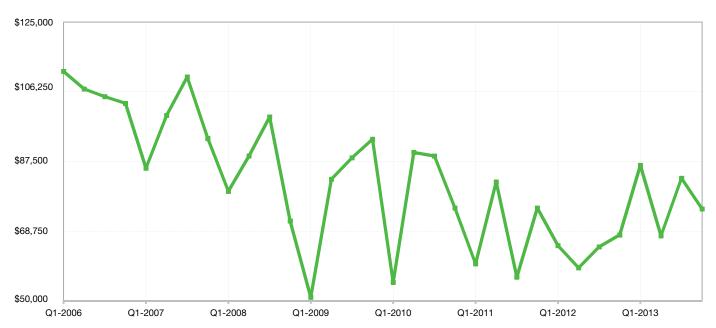

### **All Counties Overview**

|                        | Median S  | ales Price        | Average S | Sales Price       | Pct. of Orig | . Pric | e Received | Days or | n Market        | Closed  | l Sales           |
|------------------------|-----------|-------------------|-----------|-------------------|--------------|--------|------------|---------|-----------------|---------|-------------------|
|                        | Q4-2013   | 1-Yr Chg          | Q4-2013   | 1-Yr Chg          | Q4-2013      | 1      | I-Yr Chg   | Q4-2013 | 1-Yr Chg        | Q4-2013 | 1-Yr Chg          |
| Atchison County, KS    | \$88,500  | <b>1</b> + 16.4%  | \$91,112  | <b>1</b> + 18.8%  | 88.2%        |        | + 1.4%     | 103     | - 6.7%          | 31      | ➡ 0.0%            |
| Bourbon County, KS     | \$47,000  | <b>1</b> + 102.2% | \$58,100  | <b>+</b> 79.4%    | 79.1%        | ♠      | + 4.3%     | 80      | <b>+</b> 75.8%  | 3       | - 25.0%           |
| Coffey County, KS      | \$90,000  | <b>+</b> 5.9%     | \$90,000  | + 5.9%            | 100.0%       | ♠      | + 2.9%     | 10      | - 82.8%         | 1       | ➡ 0.0%            |
| Douglas County, KS     | \$139,900 | - 2.5%            | \$162,164 | - 3.4%            | 93.9%        | ♠      | + 4.2%     | 72      | - 34.9%         | 77      | + 8.5%            |
| Franklin County, KS    | \$98,350  | <b>+</b> 34.0%    | \$118,315 | <b>+</b> 26.1%    | 90.8%        | ♠      | + 5.9%     | 118     | - 19.0%         | 74      | + 32.1%           |
| Jefferson County, KS   | \$120,000 | <b>1</b> + 20.1%  | \$133,024 | 15.3%             | 90.9%        | ♠      | + 4.3%     | 153     | <b>+</b> 60.2%  | 18      | <b>+</b> 12.5%    |
| Johnson County, KS     | \$223,850 | + 6.6%            | \$270,919 | + 5.9%            | 96.0%        | ♠      | + 2.2%     | 62      | - 24.6%         | 2,249   | + 7.8%            |
| Leavenworth County, KS | \$159,000 | <b>1</b> + 7.1%   | \$168,257 | + 6.3%            | 93.4%        | ♠      | + 5.1%     | 96      | - 18.7%         | 184     | + 2.2%            |
| Linn County, KS        | \$41,500  | - 13.5%           | \$90,976  | 12.9%             | 81.9%        | ₽      | - 4.7%     | 120     | <b>+</b> 16.6%  | 21      | <b>1</b> + 10.5%  |
| Miami County, KS       | \$159,500 | <b>+</b> 9.5%     | \$176,417 | - 4.2%            | 92.1%        | ♠      | + 0.2%     | 102     | - 2.3%          | 91      | - 18.0%           |
| Osage County, KS       | \$115,750 | <b>1</b> + 88.9%  | \$140,063 | <b>1</b> + 128.6% | 95.3%        | ♠      | + 4.3%     | 88      | <b>+</b> 76.5%  | 8       | <b>1</b> + 300.0% |
| Wyandotte County, KS   | \$68,454  | <b>+</b> 24.5%    | \$90,394  | <b>+</b> 13.4%    | 91.2%        | ♠      | + 2.3%     | 85      | - 7.8%          | 365     | + 2.5%            |
| Bates County, MO       | \$112,600 | 1 + 61.1%         | \$124,472 | 1 + 45.3%         | 87.6%        | ♠      | + 0.7%     | 127     | 4 - 15.5%       | 22      | + 4.8%            |
| Buchanan County, MO    | \$125,000 | <b>+</b> 22.5%    | \$124,084 | - 6.0%            | 88.7%        | ₽      | - 1.5%     | 128     | + 6.2%          | 42      | - 34.4%           |
| Caldwell County, MO    | \$40,375  | - 27.9%           | \$82,938  | - 17.8%           | 88.4%        | ♠      | + 3.3%     | 74      | - 34.6%         | 4       | - 55.6%           |
| Carroll County, MO     | \$26,000  | <b>1</b> + 52.9%  | \$26,000  | 1 + 33.1%         | 83.9%        | ♠      | + 25.7%    | 118     | - 13.4%         | 1       | - 66.7%           |
| Cass County, MO        | \$144,000 | <b>1</b> + 11.0%  | \$171,945 | 12.7%             | 93.1%        | ♠      | + 1.6%     | 92      | - 11.2%         | 318     | <b>+</b> 1.9%     |
| Clay County, MO        | \$142,650 | + 3.3%            | \$165,452 | + 8.1%            | 94.5%        | ♠      | + 1.4%     | 82      | - 16.7%         | 798     | + 0.5%            |
| Clinton County, MO     | \$98,500  | - 1.5%            | \$138,518 | <b>1</b> + 29.2%  | 91.5%        | ₽      | - 0.5%     | 111     | + 6.5%          | 55      | + 3.8%            |
| Daviess County, MO     | \$68,500  | - 21.3%           | \$175,787 | <b>+</b> 28.5%    | 79.1%        | ₽      | - 0.9%     | 92      | - 56.2%         | 7       | - 53.3%           |
| Dekalb County, MO      | \$99,400  | <b>1</b> + 36.2%  | \$90,430  | - 3.1%            | 98.9%        | ♠      | + 13.4%    | 76      | - 42.5%         | 7       | - 56.3%           |
| Henry County, MO       | \$38,750  | - 37.0%           | \$91,413  | <b>+</b> 47.5%    | 81.9%        | ⇒      | + 0.0%     | 216     | + 91.8%         | 8       | ➡ 0.0%            |
| Jackson County, MO     | \$110,000 | <b>1</b> + 12.4%  | \$142,104 | + 8.7%            | 91.2%        | ♠      | + 0.7%     | 82      | - 7.1%          | 2,035   | - 2.5%            |
| Johnson County, MO     | \$140,000 | 19.1%             | \$160,117 | 19.7%             | 88.0%        | ♠      | + 0.7%     | 111     | + 4.0%          | 38      | - 9.5%            |
| Lafayette County, MO   | \$90,195  | + 0.2%            | \$112,135 | - 5.9%            | 90.3%        | ₽      | - 0.3%     | 103     | - 5.1%          | 56      | - 5.1%            |
| Platte County, MO      | \$186,500 | <b>1</b> + 12.6%  | \$218,656 | + 6.1%            | 94.2%        | ♠      | + 0.9%     | 82      | - 21.2%         | 321     | - 9.3%            |
| Ray County, MO         | \$74,750  | <b>1</b> + 10.3%  | \$85,583  | + 0.8%            | 83.6%        | ₽      | - 5.5%     | 134     | <b>+</b> 70.4%  | 69      | <b>+</b> 21.1%    |
| St. Clair County, MO   | \$0       | <b>-</b> 100.0%   | \$0       | - 100.0%          | 0.0%         | ₽      | - 100.0%   | 0       | <b>-</b> 100.0% | 0       | <b>-</b> 100.0%   |