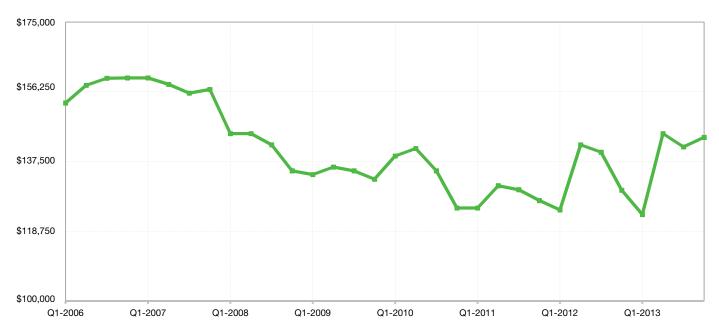

|          |
| 64643 | \$0      |                    | \$0      |                     | 0.0%    |                                             | 0       |          | 0       |          |
| 64668 | \$0      | - 100.0%           | \$0      | - 100.0%            | 0.0%    | - 100.0%                                    | 0       | - 100.0% | 0       | - 100.0% |
| 64680 | \$0      |                    | \$0      |                     | 0.0%    |                                             | 0       |          | 0       |          |
| 64682 | \$0      |                    | \$0      |                     | 0.0%    |                                             | 0       |          | 0       |          |



### **Cass County, MO**



#### **Historical Median Sales Price for Cass County, MO**





### **Cass County ZIP Codes**

|       | Median Sales Price  | Average Sales Price | Pct. of Orig. Price Received | Days on Market   | <b>Closed Sales</b> |
|-------|---------------------|---------------------|------------------------------|------------------|---------------------|
|       | Q4-2013 1-Yr Chg    | Q4-2013 1-Yr Chg    | Q4-2013 1-Yr Chg             | Q4-2013 1-Yr Chg | Q4-2013 1-Yr Chg    |
| 64012 | \$116,250 🕇 + 18.6% | \$167,331 🕇 + 20.9% | 93.1% 🕇 + 2.5%               | 73 🕹 - 26.8%     | 72 🕹 - 10.0%        |
| 64034 | \$234,160 🗣 - 9.4%  | \$285,377 🕹 - 28.2% | 100.2% 🕈 + 5.4%              | 68 🗣 - 55.3%     | 9 🔶 + 28.6%         |
| 64078 | \$165,338 🔶 + 22.0% | \$174,069 🕇 + 30.6% | 93.3% 🕈 + 3.6%               | 99 🗣 - 1.9%      | 30 🔶 + 11.1%        |
| 64080 |