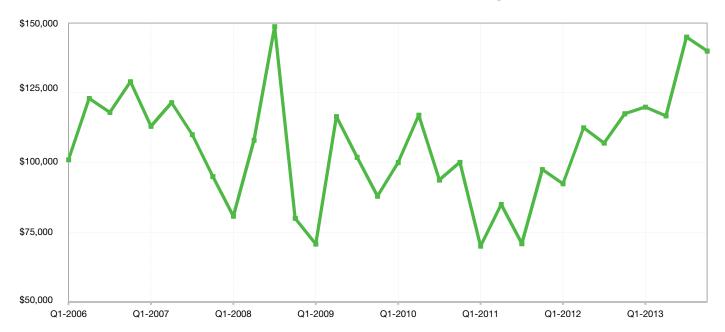

|                | 0.0%          | -         | - 0       |                | 0       |                 |
| 64198 | \$0             | \$0             |                | 0.0%          | -         | - 0       |                | 0       |                 |
| 64199 | \$0             | \$0             |                | 0.0%          | -         | - 0       |                | 0       |                 |
| 64733 | \$0             | \$0             |                | 0.0%          | -         | - 0       |                | 0       |                 |
| 64999 | \$0             | \$0             |                | 0.0%          | -         | - 0       |                | 0       |                 |



## Johnson County, MO



#### **Historical Median Sales Price for Johnson County, MO**





# Johnson, MO County ZIP Codes

|       | Median S  | Median Sales Price |           | Average Sales Price |         | . Pric | e Received | Days o  | n Market | Closed Sales |          |
|-------|-----------|--------------------|-----------|---------------------|---------|--------|------------|---------|----------|--------------|----------|
|       | Q4-2013   | 1-Yr Chg           | Q4-2013   | 1-Yr Chg            | Q4-2013 | -      | I-Yr Chg   | Q4-2013 | 1-Yr Chg | Q4-2013      | 1-Yr Chg |
| 64011 | \$249,900 | + 7.1%             | \$252,633 | - 0.1%              | 95.0%   | ₽      | - 1.7%     | 190     | + 96.7%  | 3            | - 25.0%  |
| 64019 | \$136,000 | - 32.0%            | \$136,000 | - 22.7%             | 87.8%   | ₽      | - 3.6%     | 101     | + 5.3%   | 2