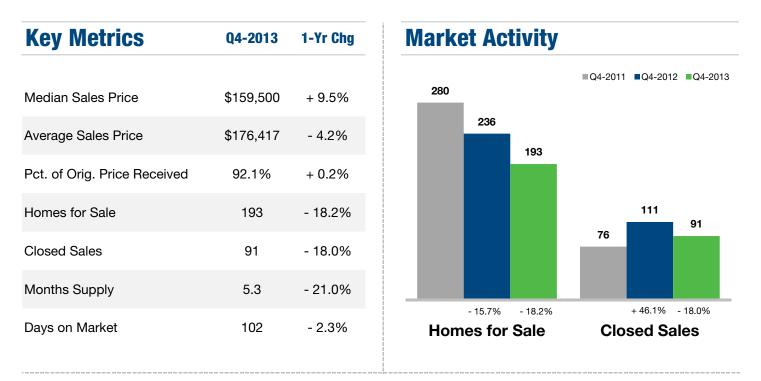

## Miami County, KS

#### Historical Median Sales Price for Miami County, KS

### **Miami County ZIP Codes**

|       | Median Sales Price  | Average Sales Price   | Pct. of Orig. Price Received | Days on Market   | Closed Sales     |  |
|-------|---------------------|-----------------------|------------------------------|------------------|------------------|--|
|       | Q4-2013 1-Yr Chg    | Q4-2013 1-Yr Chg      | Q4-2013 1-Yr Chg             | Q4-2013 1-Yr Chg | Q4-2013 1-Yr Chg |  |
| 66013 | \$120,000 🕹 - 57.9% | \$120,000 🖡 - 73.9%   | 96.0% 🔶 + 8.3%               | 42 🕹 - 44.2%     | 1 🕹 - 66.7%      |  |
| 66021 | \$0                 | \$0                   | 0.0%                         | 0                | 0                |  |
| 66026 | \$20,000 🕹 - 79.2%  | \$20,000 🛡 - 80.1%    | 87.0% 🗣 - 8.4%               | 109 🔶 + 120.9%   | 1 🕹 - 66.7%      |  |
| 66036 | \$0 🕹 - 100.0%      | \$0 🛛 🐺 - 100.0%      | 0.0% 🗣 - 100.0%              | 0 🕹 - 100.0%     | 0 🕹 - 100.0%     |  |
| 66053 | \$180,000 🗣 - 14.8% | \$212,647 🕹 - 14.5%   | 92.2% 🕇 + 1.6%               | 122 🗣 - 10.4%    | 27 🕹 - 12.9%     |  |
| 66064 | \$32,000 🕹 - 20.9%  | \$61,650 🗣 - 6.7%     | 77.4% 🗣 - 13.1%              | 138 🔶 + 68.5%    | 7 🕹 - 46.2%      |  |
| 66071 | \$145,000 🔶 + 24.5% | \$157,641 🔶 + 26.1%   | 92.0% 🗣 - 1.3%               | 106 🔶 + 6.3%     | 35 🗣 - 2.8%      |  |
| 66072 | \$0                 | \$0                   | 0.0%                         | 0                | 0                |  |
| 66079 | \$0                 | \$0                   | 0.0%                         | 0                | 0                |  |
| 66083 | \$174,500 🕹 - 0.3%  | \$191,241 🛛 🕹 - 13.2% | 96.5% 🔶 + 1.7%               | 58 🕹 - 41.6%     | 15 🕹 - 28.6%     |  |
| 66092 | \$415,250           | \$415,250             | 91.7%                        | 132              | 2                |  |