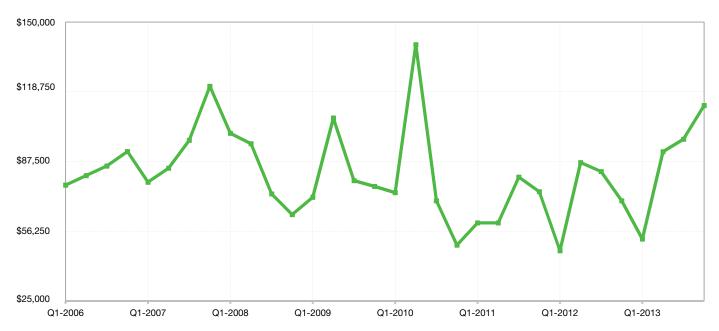

| 0                |  |
| 66115 | \$0                 | \$0                         | 0.0%                         | 0                | 0                |  |
| 66117 | \$0                 | \$0                         | 0.0%                         | 0                | 0                |  |
| 66118 | \$0                 | \$0                         | 0.0%                         | 0                | 0                |  |
| 66119 | \$0                 | \$0                         | 0.0%                         | 0                | 0                |  |
| 66160 | \$0                 | \$0                         | 0.0%                         | 0                | 0                |  |



### **Bates County, MO**



#### **Historical Median Sales Price for Bates County, MO**





### **Bates County ZIP Codes**

|       | Median Sales Price |          | Average Sales Price |            | Pct. of Orig. Price Received |   | Days on Market |         | Closed Sales |         |            |
|-------|--------------------|----------|---------------------|------------|------------------------------|---|----------------|---------|--------------|---------|------------|
|       | Q4-2013            | 1-Yr Chg | Q4-2013             | 1-Yr Chg   | Q4-2013                      | 1 | I-Yr Chg       | Q4-2013 | 1-Yr Chg     | Q4-2013 | 1-Yr Chg   |
| 64720 | \$90,750           | - 30.1%  | \$120,563           | + 13.7%    | 87.7%                        | ₽ | - 3.7%         | 75      | - 13.5%      | 8       | - 27.3%    |
| 64722 | \$0                | - 100.0% | \$0