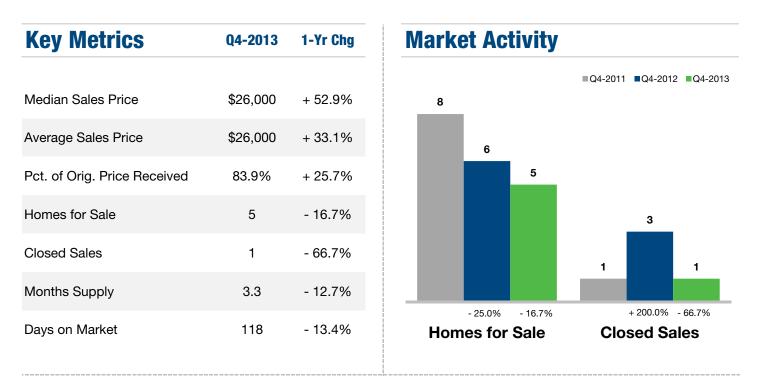

### **Carroll County, MO**

#### **Historical Median Sales Price for Carroll County, MO**

### **Carroll County ZIP Codes**

|       | Median S | Median Sales Price |          | Average Sales Price |         | Pct. of Orig. Price Received Days on Market |         | Close    | d Sales |          |
|-------|----------|--------------------|----------|---------------------|---------|---------------------------------------------|---------|----------|---------|----------|
|       | Q4-2013  | 1-Yr Chg           | Q4-2013  | 1-Yr Chg            | Q4-2013 | 1-Yr Chg                                    | Q4-2013 | 1-Yr Chg | Q4-2013 | 1-Yr Chg |
| 64035 | \$0      |                    | \$0      |                     | 0.0%    |                                             | 0       |          | 0       |          |
| 64622 | \$0      |                    | \$0      |                     | 0.0%    |                                             | 0       |          | 0       |          |
| 64623 | \$0      |                    | \$0      |                     | 0.0%    |                                             | 0       |          | 0       |          |
| 64624 | \$0      |                    | \$0      |                     | 0.0%    |                                             | 0       |          | 0       |          |
| 64633 | \$26,000 | + 62.0%            | \$26,000 | + 62.0%             | 83.9%   | + 28.6%                                     | 118     | - 30.6%  | 1       | - 50.0%  |
| 64638 | \$0      |                    | \$0      |                     | 0.0%    |                                             | 0       |          | 0       |          |
| 64639 | \$0      |                    | \$0      |                     | 0.0%    |                                             | 0       |          | 0       |          |
| 64643 | \$0      |                    | \$0      |                     | 0.0%    |                                             | 0       |          | 0       |          |
| 64668 | \$0      | - 100.0%           | \$0      | - 100.0%            | 0.0%    | - 100.0%                                    | 0       | - 100.0% | 0       | - 100.0% |
| 64680 | \$0      |                    | \$0      |                     | 0.0%    |                                             | 0       |          | 0       |          |
| 64682 | \$0      |                    | \$0      |                     | 0.0%    |                                             | 0       |          | 0       |          |