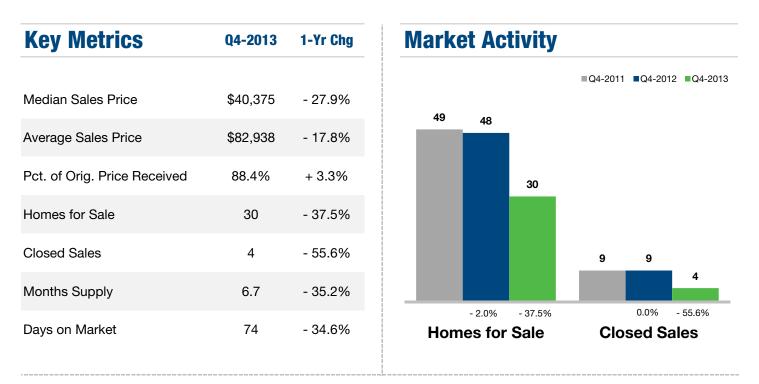

### **Caldwell County, MO**

#### **Historical Median Sales Price for Caldwell County, MO**

## **Caldwell County ZIP Codes**

|       | Median Sales Price |          | Average Sales Price |          | Pct. of Orig. Price Received |              | Days on Market |         | Closed Sales |         |            |
|-------|--------------------|----------|---------------------|----------|------------------------------|--------------|----------------|---------|--------------|---------|------------|
|       | Q4-2013            | 1-Yr Chg | Q4-2013             | 1-Yr Chg | Q4-2013                      | 1            | -Yr Chg        | Q4-2013 | 1-Yr Chg     | Q4-2013 | 1-Yr Chg   |
| 64429 | \$0                | - 100.0% | \$0                 | - 100.0% | 0.0%                         | ₽            | - 100.0%       | 0       | - 100.0%     | 0       | - 100.0%   |
| 64465 | \$243,500          |          | \$243,500           |          | 93.7%                        |              |                | 17      |              | 1       |            |
| 64624 | \$70,000           |          | \$70,000            |          | 77.9%                        |              |                | 132     |              | 1       |            |
| 64625 | \$0                | - 100.0% | \$0                 | - 100.0% | 0.0%                         | $\mathbf{I}$ | - 100.0%       | 0       | - 100.0%     | 0       | 4 - 100.0% |
| 64637 | \$10,750           |          | \$10,750            |          | 0.0%                         |              |                | 77      |              | 1       |            |
| 64644 | \$0                | - 100.0% | \$0                 | - 100.0% | 0.0%                         | ₽            | - 100.0%       | 0       | - 100.0%     | 0       | 4 - 100.0% |
| 64649 | \$0                |          | \$0                 |          | 0.0%                         |              |                | 0       |              | 0       |            |
| 64650 | \$0                |          | \$0                 |          | 0.0%                         |              |                | 0       |              | 0       |            |
| 64671 | \$7,500            | - 60.5%  | \$7,500             | - 92.8%  | 93.8%                        | 倉            | + 21.8%        | 70      | - 35.6%      | 1       | - 66.7%    |