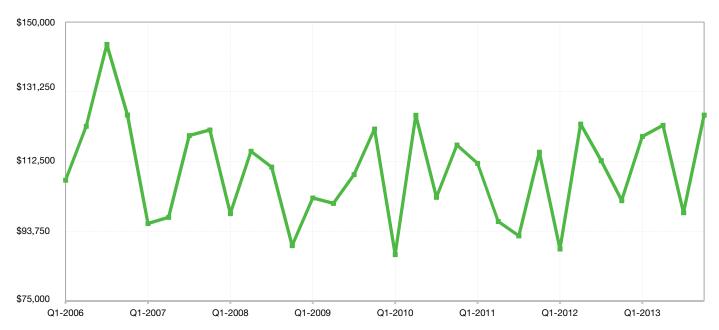

0 | \$0                |          | \$0                 |            | 0.0%                         |   |                | 0       |              | 0       |            |
| 64779 | \$112,500          | 100.9%   | \$112,500           | 100.9%     | 100.0%                       |   | + 3.6%         | 62      | - 18.4%      | 1       | ➡ 0.0%     |
| 64780 | \$0                |          | \$0                 |            | 0.0%                         |   |                | 0       |              | 0       |            |
| 64788 | \$0                |          | \$0                 |            | 0.0%                         |   |                | 0       |              | 0       |            |



### **Buchanan County, MO**



#### **Historical Median Sales Price for Buchanan County, MO**





### **Buchanan County ZIP Codes**

|       | Median Sales Price |          | Average Sales Price |                | Pct. of Orig. | Price Received | Days o  | n Market | Closed Sales |                   |
|-------|--------------------|----------|---------------------|----------------|---------------|----------------|---------|----------|--------------|-------------------|
|       | Q4-2013            | 1-Yr Chg | Q4-2013             | 1-Yr Chg       | Q4-2013       | 1-Yr Chg       | Q4-2013 | 1-Yr Chg | Q4-2013      | 1-Yr Chg          |
| 64401 | \$0                |          | \$0                 |                | 0.0%          |                | 0       |          | 0            |                   |
| 64440 | \$0                |          | \$0                 |                |