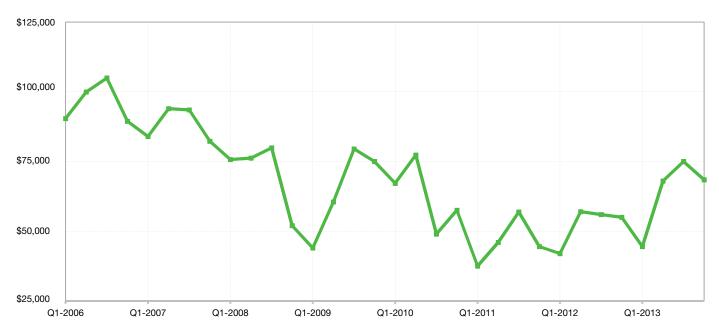

| \$0                 |            | 0.0%                         |          | 0              |                | 0            |                 |
| 66856 | \$0                |          | \$0                 |            | 0.0%                         |          | 0              |                | 0            |                 |
| 66868 | \$0                |          | \$0                 |            | 0.0%                         |          | 0              |                | 0            |                 |
| 66871 | \$0                |          | \$0                 |            | 0.0%                         |          | 0              |                | 0            |                 |



### Wyandotte County, KS



#### **Historical Median Sales Price for Wyandotte County, KS**





### Wyandotte County ZIP Codes

|       | Median Sales Pric   | e Average Sales Price       | Pct. of Orig. Price Received | Days on Market   | Closed Sales     |  |
|-------|---------------------|-----------------------------|------------------------------|------------------|------------------|--|
|       | Q4-2013 1-Yr Ch     | g Q4-2013 1-Yr Chg          | Q4-2013 1-Yr Chg             | Q4-2013 1-Yr Chg | Q4-2013 1-Yr Chg |  |
| 66012 | \$126,950 🕇 + 65.19 | 6 \$137,483 🕇 + 49.9%       | 92.7% 🔶 + 10.5%              | 110 🕹 - 14.7%    | 28 🕇 + 16.7%     |  |
| 66101 | \$18,050 🗣 - 54.39  | 6 \$32,393 🕹 - 23.1%        | 78.1% 🗣 - 5.4%               | 74 🕹 - 57.9%     | 18 🕈 + 125.0%    |  |
| 66102 | \$40,000 🔶 + 70.29  | 6 \$50,993 🕈 + 61.3%        | 94.0% 🔶 + 16.3%              | 5