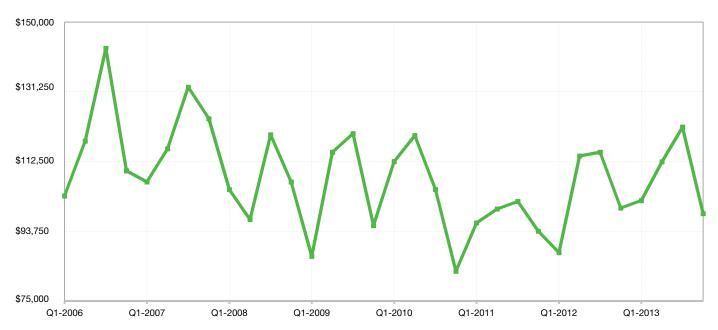

| 53 🗣 - 65.9%     | 11 🗣 - 42.1%        |
| 64161 | \$0                  | \$0                      | 0.0%                         | 0                | 0                   |
| 64165 | \$205,000 🖡 - 7.8%   | \$205,000 🗜 - 10.2%      | 89.5% 🗣 - 11.1%              | 251 🔶 + 80.9%    | 2 🕹 - 50.0%         |
| 64166 | \$0                  | \$0                      | 0.0%                         | 0                | 0                   |
| 64167 | \$369,900            | \$369,900                | 95.0%                        | 96               | 1                   |
| 64188 | \$0                  | \$0                      | 0.0%                         | 0                | 0                   |



## **Clinton County, MO**



#### **Historical Median Sales Price for Clinton County, MO**





# **Clinton County ZIP Codes**

|       | Median S  | Median Sales Price |           | Average Sales Price |         | Pct. of Orig. Price Received |         |         | Days on Market |          |         | Closed Sales    |  |
|-------|-----------|--------------------|-----------|---------------------|---------|------------------------------|---------|---------|----------------|----------|---------|-----------------|--|
|       | Q4-2013   | 1-Yr Chg           | Q4-2013   | 1-Yr Chg            | Q4-2013 | 1                            | -Yr Chg | Q4-2013 | 1-`            | Yr Chg   | Q4-2013 | 1-Yr Chg        |  |
| 64062 | \$131,000 |                    | \$140,333 |                     | 98.7%   |                              |         | 61      |                |          | 3