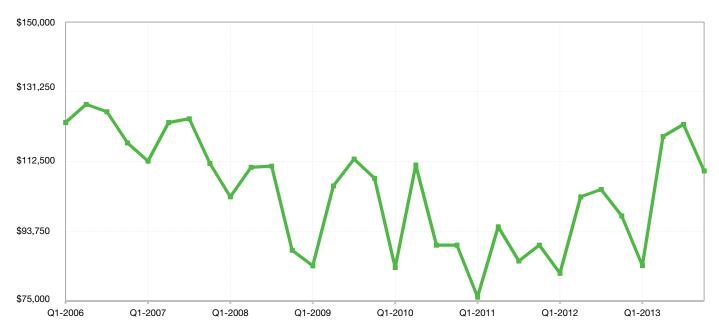

|              | 0            |                 |
| 64770 | \$0       |                     | \$0       |                     | 0.0%    |                | 0       |              | 0            |                 |
| 64788 | \$218,000 | <b>1</b> + 1,358.2% | \$218,000 | 1,358.2%            | 87.6%   | - 12.2%        | 528     | 1 + 3,961.5% | 1            | ➡ 0.0%          |
| 65323 | \$0       |                     | \$0       |                     | 0.0%    |                | 0       |              | 0            |                 |
| 65360 | \$156,950 | + 84.6%             | \$156,950 | + 84.6%             | 90.5%   | + 6.4%         | 155     | - 18.4%      | 2            | <b>+</b> 100.0% |



## **Jackson County, MO**



#### **Historical Median Sales Price for Jackson County, MO**





# **Jackson County ZIP Codes**

|       | Median S  | Median Sales Price |           | Average Sales Price |         | Pric          | e Received | Days on Market |                     | Closed Sales |                 |
|-------|-----------|--------------------|-----------|---------------------|---------|---------------|------------|----------------|---------------------|--------------|-----------------|
|       | Q4-2013   | 1-Yr Chg           | Q4-2013   | 1-Yr Chg            | Q4-2013 | 1             | I-Yr Chg   | Q4-2013        | 1-Yr Chg            | Q4-2013      | 1-Yr Chg        |
| 64002 | \$0       |                    | \$0       |                     | 0.0%    |               |            | 0              |                     | 0            |                 |
| 64013 | \$