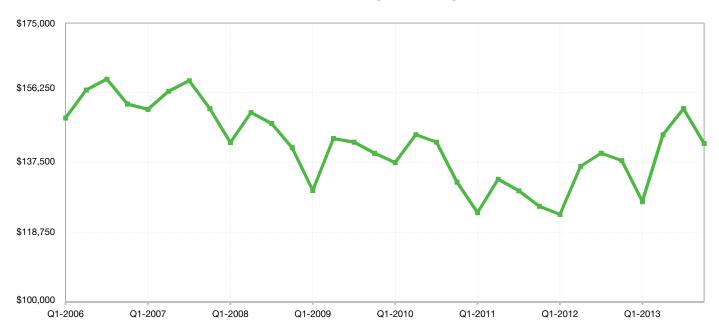

+ 32.4% | 93.7% 🕈 + 3.4%               | 42 🗣 - 75.3%     | 6 🕈 + 100.0%        |
| 64739 | \$30,500 🗣 - 39.0%  | \$30,500 🗣 - 39.0%  | 67.4% 🗣 - 22.2%              | 149 🕇 + 406.8%   | 3 🔿 0.0%            |
| 64742 | \$51,500 🕈 + 57.5%  | \$90,760 🕈 + 125.0% | 92.5% 🕈 + 35.9%              | 99 🕇 + 16.5%     | 5 🕇 + 66.7%         |
| 64743 | \$35,000 🕈 + 22.8%  | \$35,000 🕇 + 22.8%  | 92.1% 🕈 + 8.3%               | 45 🗣 - 59.5%     | 1 🔿 0.0%            |
| 64746 | \$125,250 🕇 + 30.5% | \$125,250 🕇 + 23.6% | 99.6% 🕈 + 5.0%               | 11 🗣 - 66.9%     | 2 🗣 - 50.0%         |
| 64747 | \$115,000 🕆 + 69.1% | \$114,429 🕇 + 30.3% | 94.5% 🕈 + 5.8%               | 42 🗣 - 37.3%     | 7 🗣 - 22.2%         |



# **Clay County, MO**



#### **Historical Median Sales Price for Clay County, MO**





## **Clay County ZIP Codes**

|       | Median Sales Price   | Average Sales Price      | Pct. of Orig. Price Received | Days on Market   | <b>Closed Sales</b> |
|-------|----------------------|--------------------------|------------------------------|------------------|---------------------|
|       | Q4-2013 1-Yr Cho     | g Q4-2013 1-Yr Chg       | Q4-2013 1-Yr Chg             | Q4-2013 1-Yr Chg | Q4-2013 1-Yr Chg    |
| 64024 | \$102,450 🔶 + 25.8%  | ś \$102,159 🕇 + 13.9%    | 93.6% 🕇 + 7.1%               | 62 🗣 - 51.9%     | 37 🏓 0.0%           |
| 64048 | \$181,200 부 - 11.2%  | \$216,240 🕇 + 6.0%       | 92.1% 🗣 - 6.0%               | 73 🔶 + 21.3%     | 5 🔶 + 150.0%        |
| 64060 | \$178,960 🔶 + 9.1%   | \$225,251 🔶 + 14.6%      | 93.6% 🗣 - 1.1%               | 117 🔶 + 3.6%