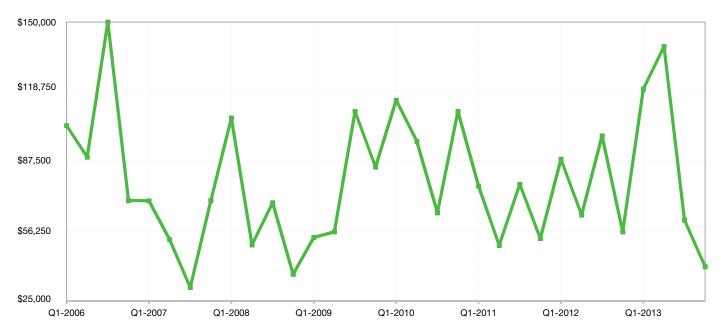

| <b>1</b> + 200.0% |
| 64505 | \$159,900          | + 37.8%  | \$150,560           | + 26.3%        | 93.7%         | + 9.0%         | 360     | + 74.5%  | 5            | - 50.0%           |
| 64506 | \$141,000          | - 34.4%  | \$157,509           | - 21.9%        | 92.1%         | - 2.0%         | 100     | - 18.5%  | 17           | - 22.7%           |
| 64507 | \$43,090           | - 42.5%  | \$106,338           | + 24.5%        | 79.8%         | - 7.7%         | 82      | - 12.9%  | 5            | - 61.5%           |
| 64508 | \$0                |          | \$0                 |                | 0.0%          |                | 0       |          | 0            |                   |



### **Caldwell County, MO**



#### **Historical Median Sales Price for Caldwell County, MO**





## **Caldwell County ZIP Codes**

|       | Median Sales Price |          | Average Sales Price |          | Pct. of Orig. Price Received |              | Days on Market |         | Closed Sales |         |            |
|-------|--------------------|----------|---------------------|----------|------------------------------|--------------|----------------|---------|--------------|---------|------------|
|       | Q4-2013            | 1-Yr Chg | Q4-2013             | 1-Yr Chg | Q4-2013                      | 1            | -Yr Chg        | Q4-2013 | 1-Yr Chg     | Q4-2013 | 1-Yr Chg   |
| 64429 | \$0                | - 100.0% | \$0                 | - 100.0% | 0.0%                         | ₽            | - 100.0%       | 0       | - 100.0%     | 0       | - 100.0%   |
| 64465 | \$243,50