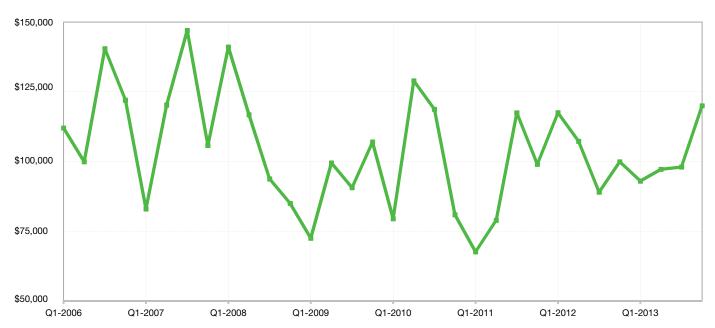

.0%     |
| 66079 | \$157,000 | - 19.5%     | \$173,167 | - 11.2%     | 85.3%        | - 1.6%         | 218     | + 225.9% | 3       | 1 + 200.0% |
| 66080 | \$165,000 | 1 + 842.9%  | \$165,000 | + 362.6%    | 99.7%        | + 36.9%        | 16      | - 85.5%  | 1       | - 66.7%    |
| 66091 | \$0       |             | \$0       |             | 0.0%         |                | 0       |          | 0       |            |
| 66092 | \$140,000 | + 54.3%     | \$168,055 | + 30.1%     | 92.9%        | + 7.4%         | 84      | - 5.9%   | 11      | 10.0%      |
| 66095 | \$0       | - 100.0%    | \$0       | - 100.0%    | 0.0%         | - 100.0%       | 0       | - 100.0% | 0       | - 100.0%   |



### **Jefferson County, KS**



#### **Historical Median Sales Price for Jefferson County, KS**





### **Jefferson County ZIP Codes**

|       | Median S  | ales Price      | Average   | Sales Price | Pct. of Orig | Price Received | Days o  | n Market        | Close   | ed Sales        |  |
|-------|-----------|-----------------|-----------|-------------|--------------|----------------|---------|-----------------|---------|-----------------|--|
|       | Q4-2013   | 1-Yr Chg        | Q4-2013   | 1-Yr Chg    | Q4-2013      | 1-Yr Chg       | Q4-2013 | 1-Yr Chg        | Q4-2013 | 1-Yr Chg        |  |
| 66044 | \$0       |                 | \$0       |             | 0.0%         |                | 0       |                 | 0       |                 |  |
| 66054 | \$144,000 | + 32.1%         | \$148,750 | + 43.3%     | 92.9%        | + 7.1%         | 227     | <b>+</b> 721.4% | 4