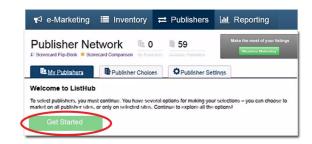

#### STEP TWO: SELECT PUBLISHERS

Once your account has been activated, you will receive an email from ListHub to login to your new account and make sure your listings are being distributed to your chosen publishers. Once you're logged in, click on the Marketing Choices tab and then click the Get Started button to select your publishers.