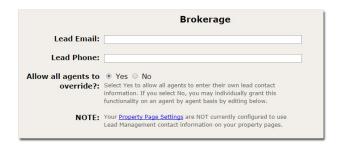

#### STEP THREE: UPDATE YOUR SETTINGS

Lead Management: Online leads generated on publisher websites are generally sent directly to the listing agent. If you would prefer leads go to a lead routing email address, you can make that specification in the Lead Management section of your settings. These settings can be set to apply to your whole brokerage, by office, or even on an agent-by-agent basis.